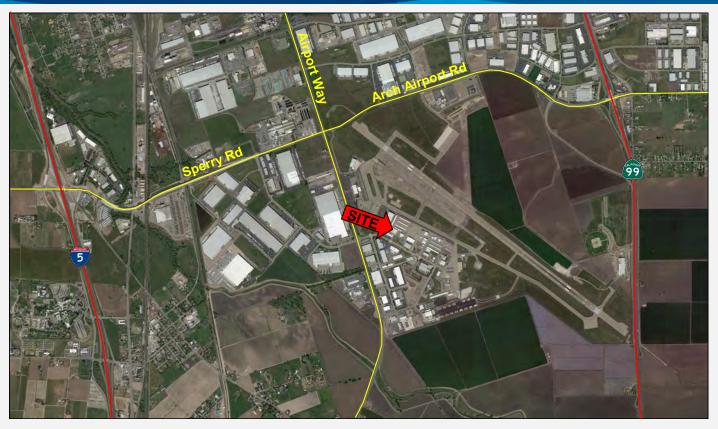

#### **Available Features:**

- ±7,000 Sq. Ft.
- ±600 Sq. Ft. two (2) story office consisting of a reception area, private office, bullpen area and ADA restroom within warehouse
- Two (2) Grade Level Doors (16'w x 14'h)
- T-5 Lighting
- Skylights
- Indicated Power: 200 Amps, 120/208V, 3 Phase
- 2,800 Sq. Ft. concrete yard (100' x 28')
- Clear Height: ±20'-26'
- · Insulated walls and ceiling
- Excellent access to Hwy 99 and I-5 via the Arch/Sperry Road Connector or French Camp Road
- Lease Rate: \$3,300/mo, Gross