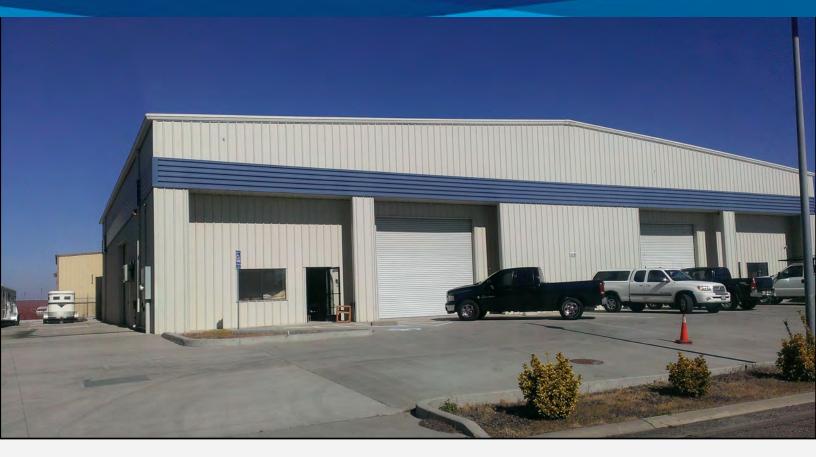

#### **Available Features:**

- ±7,000 Sq. Ft.
- ±600 Sq. Ft. two (2) story office consisting of a reception area, private office, bullpen area and ADA restroom within warehouse
- Two (2) Grade Level Doors (16'w x 14'h)
- T-5 Lighting
- Skylights
- Indicated Power: 200 Amps, 120/208V, 3 Phase
- 2,800 Sq. Ft. concrete yard (100' x 28')
- Clear Height: ±20'-26'
- · Insulated walls and ceiling
- Excellent access to Hwy 99 and I-5 via the Arch/Sperry Road Connector or French Camp Road
- Lease Rate: \$3,300/mo, Gross