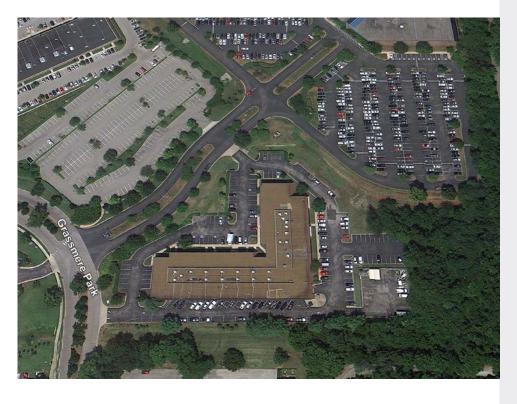

### **Building Features**

- > Suite 112: 3,653 SF
- > Interstate access to the entire Metropolitan Nashville Region
- > Easily accessible to I-65
- > Located near downtown Nashville
- > Tenant has the option of full service or triple net lease
- > 100% Office
- > Ample parking
- > Zoned: IWD