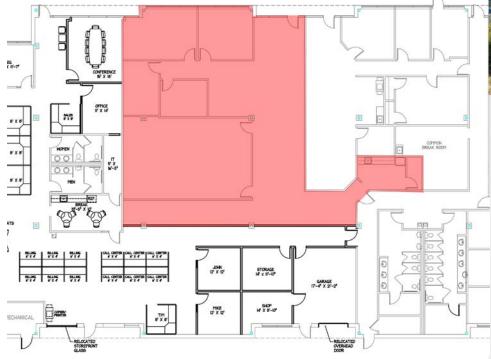

### **Building Features**

- > Suite 112: 3,653 SF
- > Interstate access to the entire Metropolitan Nashville Region
- > Easily accessible to I-65
- > Located near downtown Nashville
- > Tenant has the option of full service or triple net lease
- > 100% Office
- > Ample parking
- > Zoned: IWD