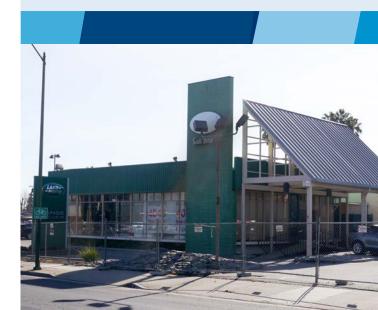

## **IMPROVEMENTS**

Single story automotive dealership which includes:

- Auto Show Room
- Sales/Management Office
- Kitchen/Break Room
- Auto Parts Area
- Auto Service Area

## **LEASE OPPORTUNITY**

The subject property is under lease with Land Rover/Range Rover who is currently utilizing the property as a storage lot. On approximately 6/1/2018 Land Rover/Range Rover will vacate the property and the site will be available on a sublease assignment or possible direct lease.