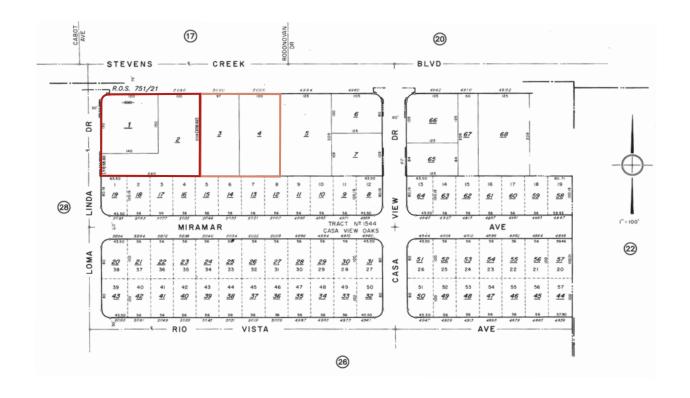

#### **ASSESSOR PARCEL NUMBERS**

| 1 | 296-27-01 |
|---|-----------|
| 2 | 296-27-02 |
| 3 | 296-27-03 |
| 4 | 296-27-04 |

## **LOCATION**

The subject property is located on the southwest corner of Stevens Creek Blvd at Loma Linda Drive in San Jose

## SITE DIMENSIONS

Approximately 420' lineal feet on Stevens Creek Blvd. And approximately 210' lineal feet on Loma Linda Drive.