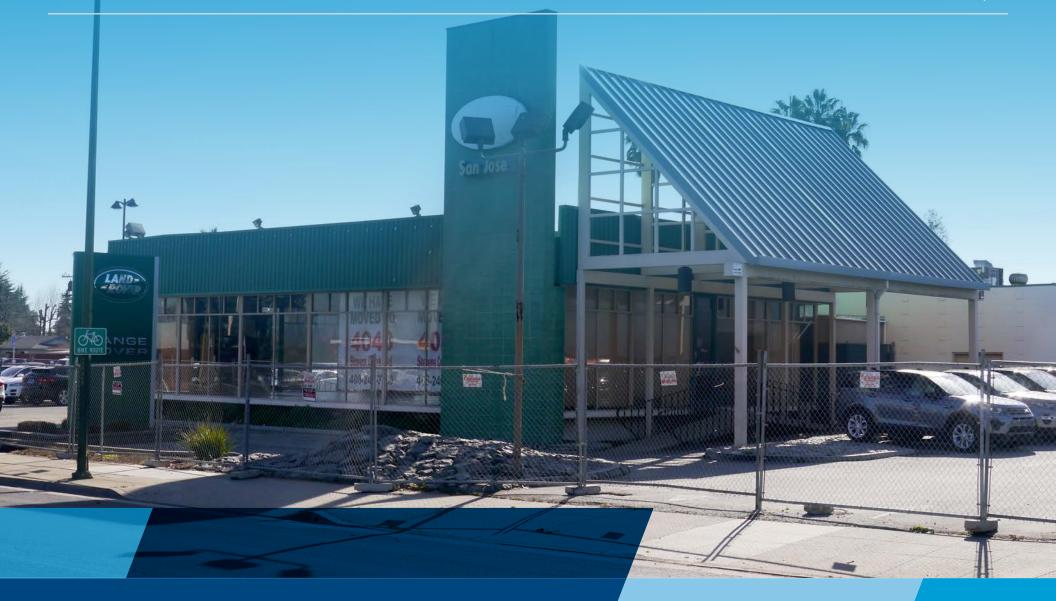

## **IMPROVEMENTS**

Single story automotive dealership which includes:

- Auto Show Room
- Sales/Management Office
- Kitchen/Break Room
- Auto Parts Area
- Auto Service Area

## **LEASE OPPORTUNITY**

The subject property is under lease with Land Rover/Range Rover who is currently utilizing the property as a storage lot. On approximately 6/1/2018 Land Rover/Range Rover will vacate the property and the site will be available on a sublease assignment or possible direct lease.