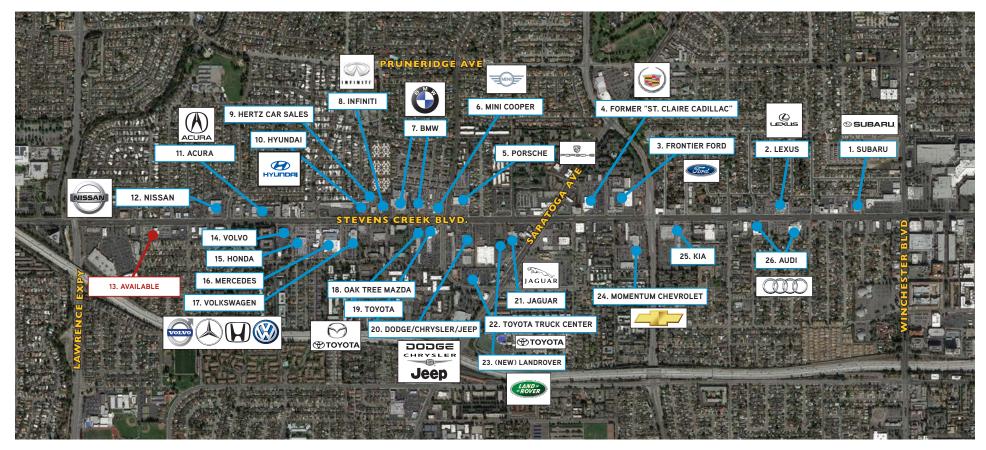

# **CURRENT DEALERS**

| 1 | Stevens Creek Subaru       | 3155 Stevens Creek Blvd | Santa Clara |
|---|----------------------------|-------------------------|-------------|
| 2 | Stevens Creek Lexus        | 3333 Stevens Creek Blvd | Santa Clara |
| 3 | Frontier Ford              | 3701 Stevens Creek Blvd | Santa Clara |
| 4 | Former St. Claire Cadillac | 3737 Stevens Creek Blvd | Santa Clara |
| 5 | Stevens Creek Porsche      | 4155 Stevens Creek Blvd | Santa Clara |
| 6 | Stevens Creek Mini Copper  | 4201 Stevens Creek Blvd | Santa Clara |
| 7 | Stevens Creek BMW          | 4345 Stevens Creek Blvd | Santa Clara |
| 8 | Frontier Infiniti          | 4355 Stevens Creek Blvd | Santa Clara |
| 9 | Hertz Car Sales            | 4401 Stevens Creek Blvd | Santa Clara |
|   |                            |                         |             |

| Stevens Creek Hyundai  | 4425 Stevens Creek Blvd                                                                                                             | Santa Clara                                                                                                                                                                                                                                                                                                            |
|------------------------|-------------------------------------------------------------------------------------------------------------------------------------|------------------------------------------------------------------------------------------------------------------------------------------------------------------------------------------------------------------------------------------------------------------------------------------------------------------------|
| Stevens Creek Acura    | 4747 Stevens Creek Blvd                                                                                                             | Santa Clara                                                                                                                                                                                                                                                                                                            |
| Stevens Creek Nissan   | 4855 Stevens Creek Blvd                                                                                                             | Santa Clara                                                                                                                                                                                                                                                                                                            |
| AVAILABLE              | 5080 Stevens Creek Blvd                                                                                                             | San Jose                                                                                                                                                                                                                                                                                                               |
| Stevens Creek Volvo    | 4600 Stevens Creek Blvd                                                                                                             | San Jose                                                                                                                                                                                                                                                                                                               |
| Stevens Creek Honda    | 4590 Stevens Creek Blvd                                                                                                             | San Jose                                                                                                                                                                                                                                                                                                               |
| Stevens Creek Mercedes | 4500 Stevens Creek Blvd                                                                                                             | San Jose                                                                                                                                                                                                                                                                                                               |
| Stevens Creek VW       | 4490 Stevens Creek Blvd                                                                                                             | San Jose                                                                                                                                                                                                                                                                                                               |
| Oak Tree Mazda         | 4250 Stevens Creek Blvd                                                                                                             | San Jose                                                                                                                                                                                                                                                                                                               |
|                        | Stevens Creek Acura Stevens Creek Nissan  AVAILABLE Stevens Creek Volvo Stevens Creek Honda Stevens Creek Mercedes Stevens Creek VW | Stevens Creek Acura 4747 Stevens Creek Blvd  Stevens Creek Nissan 4855 Stevens Creek Blvd  AVAILABLE 5080 Stevens Creek Blvd  Stevens Creek Volvo 4600 Stevens Creek Blvd  Stevens Creek Honda 4590 Stevens Creek Blvd  Stevens Creek Mercedes 4500 Stevens Creek Blvd  Stevens Creek Wercedes 4490 Stevens Creek Blvd |

| 19 | Stevens Creek Toyota | 4202 Stevens Creek Blvd      | San Jose |
|----|----------------------|------------------------------|----------|
| 20 | Chrysler/Jeep/Dodge  | 4100 Stevens Creek Blvd      | San Jose |
| 21 | Jaguar               | 4040 Stevens Creek Blvd      | San Jose |
| 22 | Toyota Truck Center  | 4202 Stevens Creek Blvd      | San Jose |
| 23 | (New) Land Rover     | 4050 Stevens Creek Blvd      | San Jose |
| 24 | Momentum Chevrolet   | 3640 Stevens Creek Blvd      | San Jose |
| 25 | Stevens Creek KIA    | 3566 Stevens Creek Blvd      | San Jose |
| 26 | Stevens Creek Audi   | 3396-3350 Stevens Creek Blvd | San Jose |