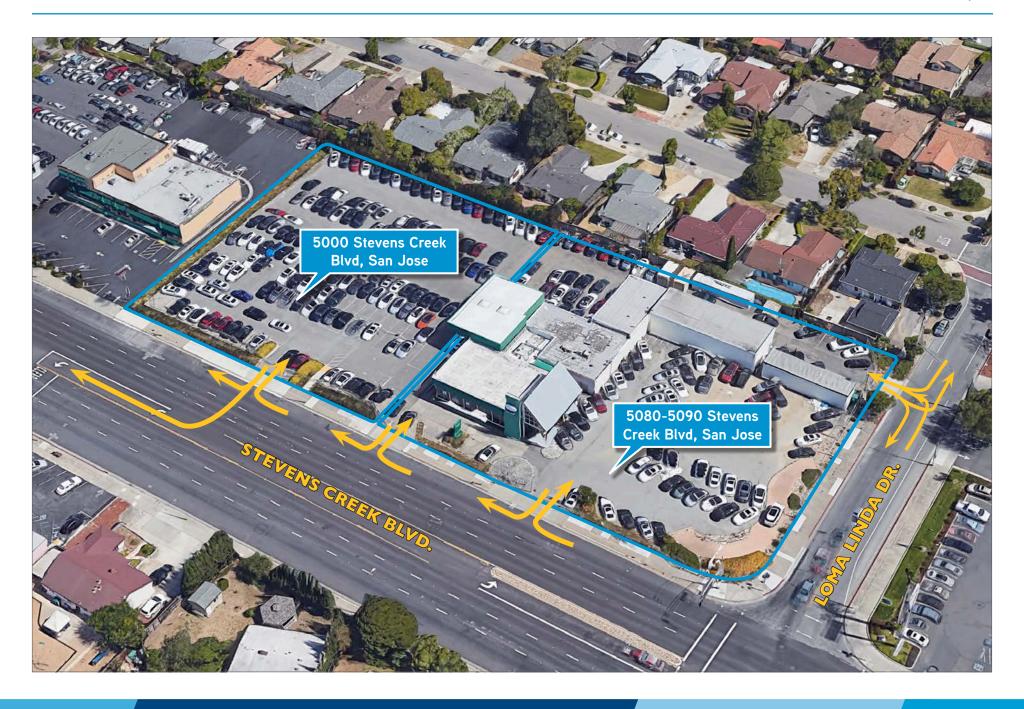

## **LOCATION**

The subject property is located on the southwest corner of Stevens Creek Blvd at Loma Linda Drive in San Jose

## SITE DIMENSIONS

Approximately 420' lineal feet on Stevens Creek Blvd. And approximately 210' lineal feet on Loma Linda Drive.

#### 1. 5080-5090 Stevens Creek Blvd.

Encompassing approximately .96 acres of land that include the automotive dealership building. The lease for 5080-5090 Stevens Creek Blvd has a lease expiration date of 12/31/2019 with a 5 year option to extend. Monthly rent is approximately \$27,104.00 + NNN.

#### 2. 5000 Stevens Creek Blvd.

This lease is for the approximately .95 acres of land located to the east of the dealership building. The .95 acres of land is paved, landscaped and used for the display of new automobile. The lease for 5000 Stevens Creek Blvd will expire on 4/30/2019 with option to extend the lease term to approximately 5/1/2036. The monthly rent is approximately \$14,881.00 + NNN.