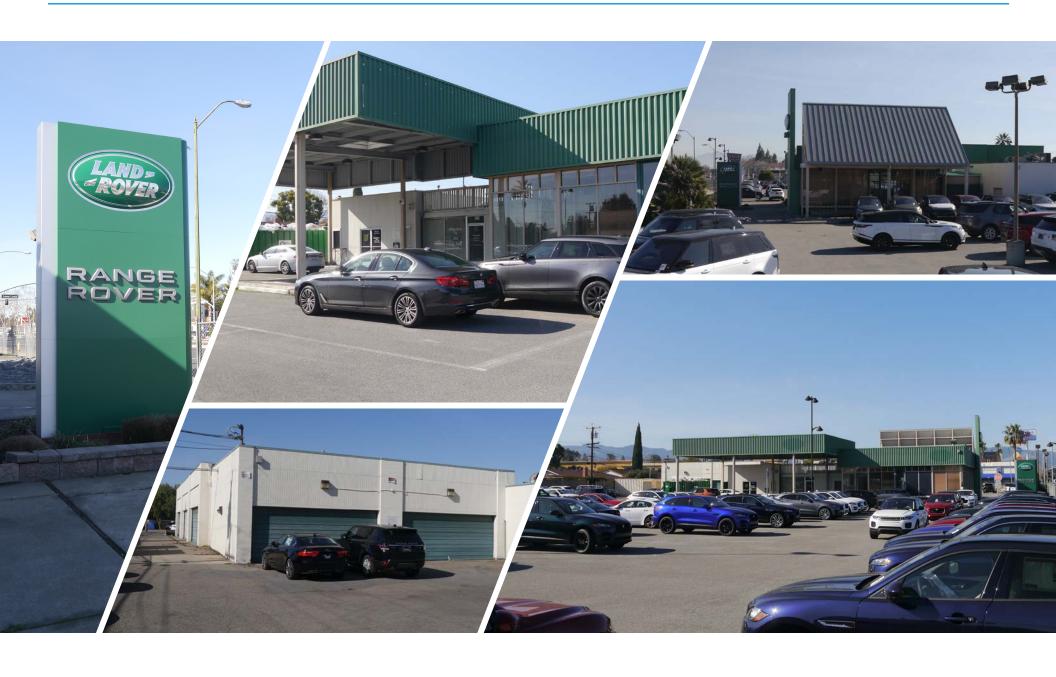

## **IMPROVEMENTS**

Single story automotive dealership which includes:

- Auto Show Room
- Sales/Management Office
- Kitchen/Break Room
- Auto Parts Area
- Auto Service Area

## **LEASE OPPORTUNITY**

The subject property is under lease with Land Rover/Range Rover who is currently utilizing the property as a storage lot. On approximately 6/1/2018 Land Rover/Range Rover will vacate the property and the site will be available on a sublease assignment or possible direct lease.