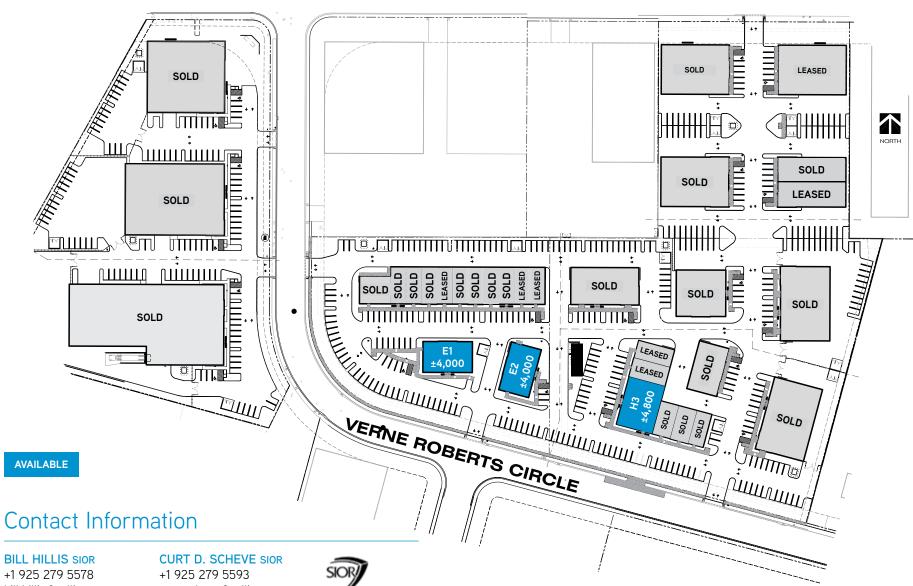

# Only A Few Spaces Remaining!

# Freestanding buildings & Commercial Condominiums

- > Turn-Key units available now!
- Zoned M-I, flexible zoning includes
  Commercial, Office R&D, Light Industrial,
  Manufacturing and Warehouse
- > Excellent freeway access to Highway 4
- > Located adjacent to Century Plaza Shopping Center and across the street from Costco
- > Existing companies in the Delta Business Park include Costco, State Farm & Abbey Carpet

### Building E1 - 2616 Verne Roberts Circle

AVAILABLE FOR IMMEDIATE OCCUPANCY. ADDITIONAL INTERIOR IMPROVEMENTS TO SUIT.

### Building H3 - 2516 Verne Roberts Circle

AVAILABLE FOR IMMEDIATE OCCUPANCY. ADDITIONAL INTERIOR IMPROVEMENTS TO SUIT.