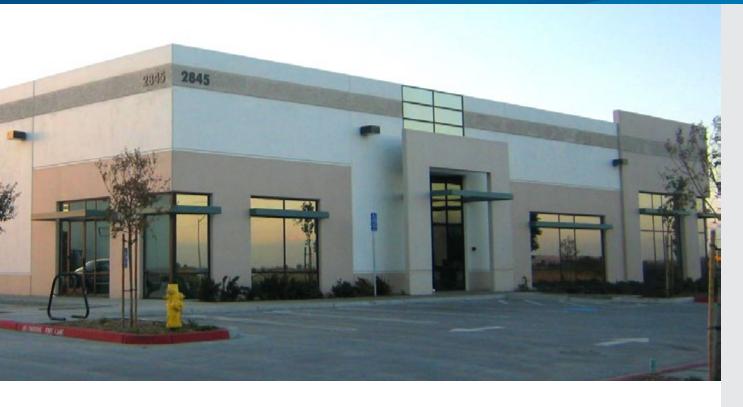

## Delta Business Park

VERNE ROBERTS CIRCLE AT WEST 10TH STREET, ANTIOCH CA

### Small & Large Buildings For Sale or Lease

The Delta Business Park is a mixed use master planned development located near the intersection of the Highway 4 and Somersville Road in Eastern Contra Costa County. The Park offers an excellent location for light industrial, wholesale, assembly, research & development, back offices, manufacturing and distribution uses. Delta Business Park offers the unique opportunities for small businesses to customize their individual spaces.

# Freestanding buildings & Commercial Condominiums

- > Turn-Key units available now!
- Zoned M-I, flexible zoning includes
  Commercial, Office R&D, Light Industrial,
  Manufacturing and Warehouse
- > Excellent freeway access to Highway 4
- > Located adjacent to Century Plaza Shopping Center and across the street from Costco
- > Existing companies in the Delta Business Park include Costco, State Farm & Abbey Carpet