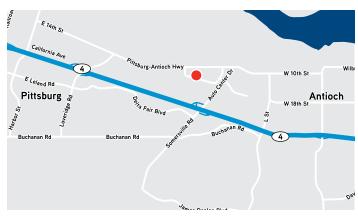

## Delta Business Park

VERNE ROBERTS CIRCLE AT WEST 10TH STREET, ANTIOCH CA

### Small & Large Buildings For Sale or Lease

The Delta Business Park is a mixed use master planned development located near the intersection of the Highway 4 and Somersville Road in Eastern Contra Costa County. The Park offers an excellent location for light industrial, wholesale, assembly, research & development, back offices, manufacturing and distribution uses. Delta Business Park offers the unique opportunities for small businesses to customize their individual spaces.

# Freestanding buildings & Commercial Condominiums

- > Turn-Key units available now!
- Zoned M-I, flexible zoning includes
  Commercial, Office R&D, Light Industrial,
  Manufacturing and Warehouse
- > Excellent freeway access to Highway 4
- > Located adjacent to Century Plaza Shopping Center and across the street from Costco
- > Existing companies in the Delta Business Park include Costco, State Farm & Abbey Carpet