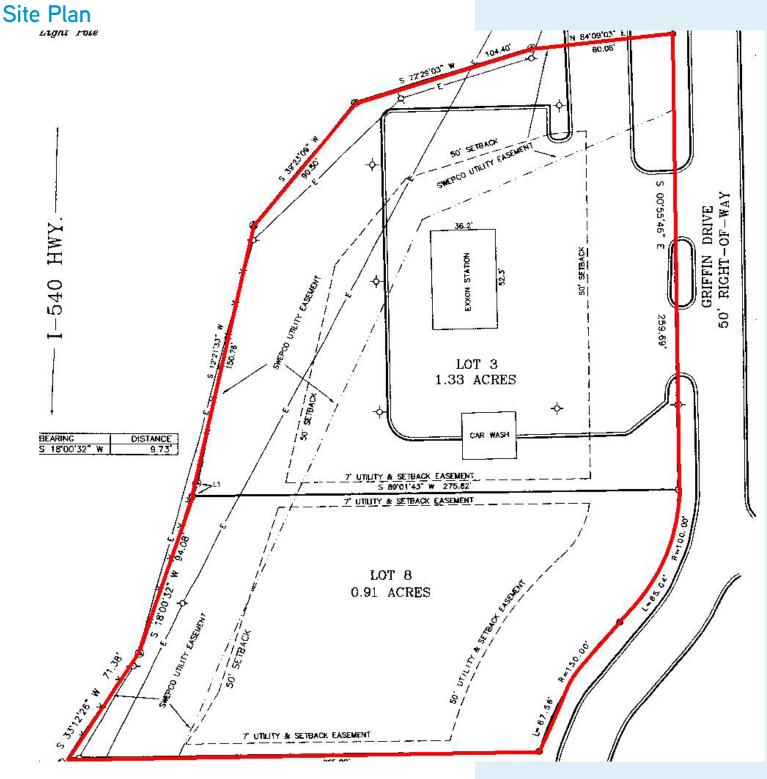

## KEY FEATURES/HIGHLIGHTS

Price: \$995,000 \$10.20 PSF

- > 2.24 Acres
- > Located directly across the street from the Northwest Arkansas Community College (NWACC) and near Mercy Health Systems, Sam's Club and Walmart Neighborhood Market
- > Property is on highly visible corner on I-49
- Less than 1 mile from the proposed new World Headquarters for Walmart