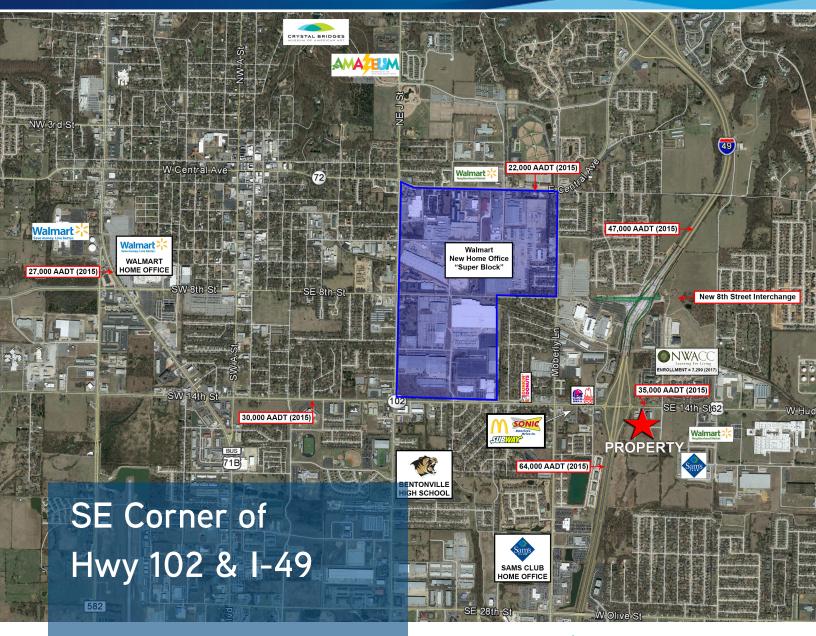

## KEY FEATURES/HIGHLIGHTS

Price: \$995,000 \$10.20 PSF

- > 2.24 Acres
- > Located directly across the street from the Northwest Arkansas Community College (NWACC) and near Mercy Health Systems, Sam's Club and Walmart Neighborhood Market
- > Property is on highly visible corner on I-49
- Less than 1 mile from the proposed new World Headquarters for Walmart