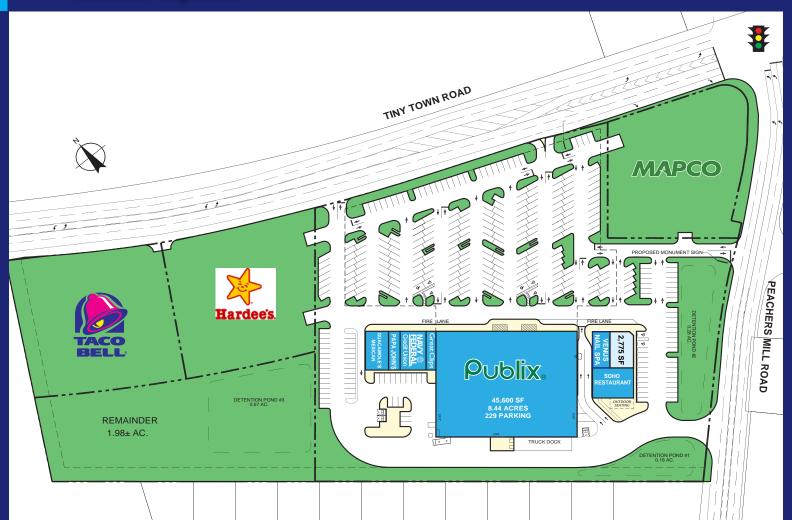

# Shoppes At Peachers Mill

## Anchored by Publix®

#### 2,775 End Cap - Retail Space Available

- 61,510 SF Shopping Center anchored by a 45,000 SF Publix Super Market
- Traffic counts on Tiny Town Road in excess of 26,000 vehicles per day (TDOT 2015)
- Immediate trade area in excess of 40,000 people within 3 miles
- Projected population in excess of 113,000 within a 5 mile radius by 2021
- Over 3,000 approved residential units within the immediate area
- Fully signalized intersection with access and visibility on two major roadways
- Close proximity to Fort Campbell, nearly 63,000 active military and family members
- Over 100% population growth rate within 3 miles since 2000, including 4 new schools within 2 miles