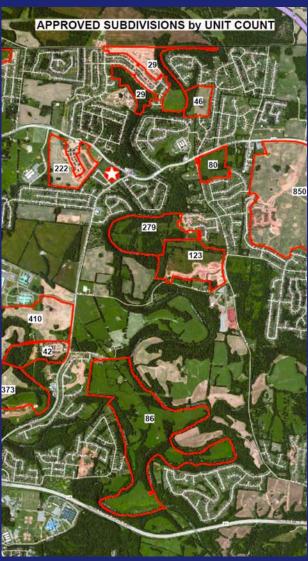

#### 2,775 End Cap - Retail Space Available

- 61,510 SF Shopping Center anchored by a 45,000 SF Publix Super Market
- Traffic counts on Tiny Town Road in excess of 26,000 vehicles per day (TDOT 2015)
- Immediate trade area in excess of 40,000 people within 3 miles
- Projected population in excess of 113,000 within a 5 mile radius by 2021
- Over 3,000 approved residential units within the immediate area
- Fully signalized intersection with access and visibility on two major roadways
- Close proximity to Fort Campbell, nearly 63,000 active military and family members
- Over 100% population growth rate within 3 miles since 2000, including 4 new schools within 2 miles