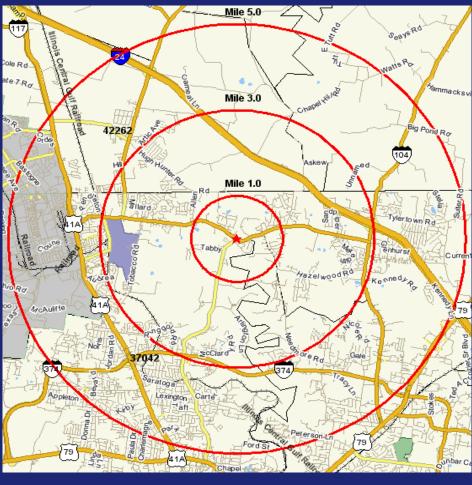

#### 2,775 End Cap - Retail Space Available

- 61,510 SF Shopping Center anchored by a 45,000 SF Publix Super Market
- Traffic counts on Tiny Town Road in excess of 26,000 vehicles per day (TDOT 2015)
- Immediate trade area in excess of 40,000 people within 3 miles
- Projected population in excess of 113,000 within a 5 mile radius by 2021
- Over 3,000 approved residential units within the immediate area
- Fully signalized intersection with access and visibility on two major roadways
- Close proximity to Fort Campbell, nearly 63,000 active military and family members
- Over 100% population growth rate within 3 miles since 2000, including 4 new schools within 2 miles

### Shoppes at Peachers Mill | Clarksville, Tennessee

|                          | 1 mile   | 3 miles  | 5 miles  |
|--------------------------|----------|----------|----------|
| Population               |          |          |          |
| 2021 Projection          | 6,449    | 44,817   | 113,953  |
| 2016 Estimate            | 5,756    | 40,184   | 102,105  |
| 2010 Census              | 4,301    | 33,081   | 88,472   |
| 2000 Census              | 2,082    | 17,850   | 64,138   |
|                          |          |          |          |
| Growth 2016 - 2021       | 12.04%   | 11.53%   | 11.60%   |
| Growth 2000 - 2016       | 176.46%  | 125.12 % | 59.20%   |
|                          |          |          |          |
| Households               |          |          |          |
| 2021 Projection          | 2,191    | 16,026   | 41,277   |
| 2016 Estimate            | 1,945    | 14,308   | 36,767   |
| 2000 Census              | 676      | 6,014    | 20,813   |
|                          |          |          |          |
| Growth 2016 - 2021       | 12.65%   | 12.01%   | 12.27%   |
| Growth 2000 - 2016       | 224.11%  | 166.48%  | 98.32%   |
|                          |          |          |          |
| Average Household Income | \$69,085 | \$61,697 | \$57,107 |
|                          |          |          |          |