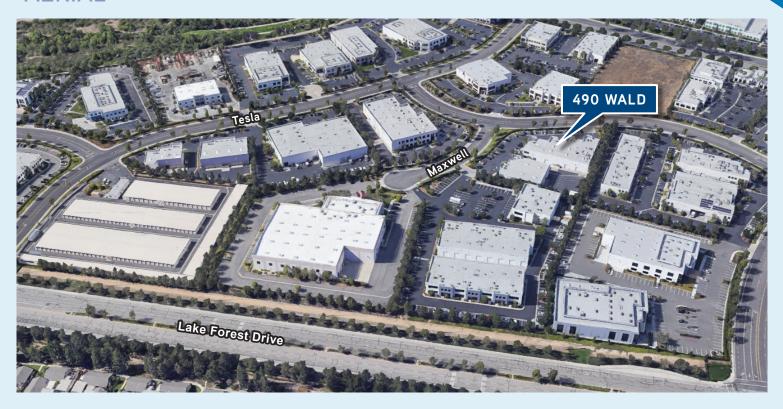

arising there from. This publication is the copyrighted property of Colliers International and/or its licensor(s). ©2019. All rights reserved.

Colliers International 3 Park Plaza | Suite 1200 Irvine, CA 92614 P: +1 949 724 5500 Lic. No. 01908231



Accelerating success.







# **PREMISES**

Warehouse Area: ± 2,545 SF Office First Floor: ± 1,422 SF Office Seconf Floor: ±1,130 SF

Total Building: ±5,097 SF

# **PROPERTY FEATURES**

• High Image R&D Condo

• Parking: 3:100

• Year Built: 2004

• Building signage available

• Warehouse Clearance Height: 22'

• Loading: 1 GL Door

- Close proximity to Irvine Spectrum Center and other retail amenities
- Excellent access to the 5 and 405 Freeways, and 133 Toll Road via Bake Parkway, Lake Forest Drive and Irvine Center Drive



## **AERIAL**



## **MAP**





#### FLOOR PLAN



#### Contact Us:

#### Joe Winkelmann

Executive Vice President +1 949 724 5704 joe.winkelmann@colliers.com Lic. No. 01259378

#### Tony Lochhead

Associate +1 949 724 5702 tony.lochhead@colliers.com Lic. No. 02000345