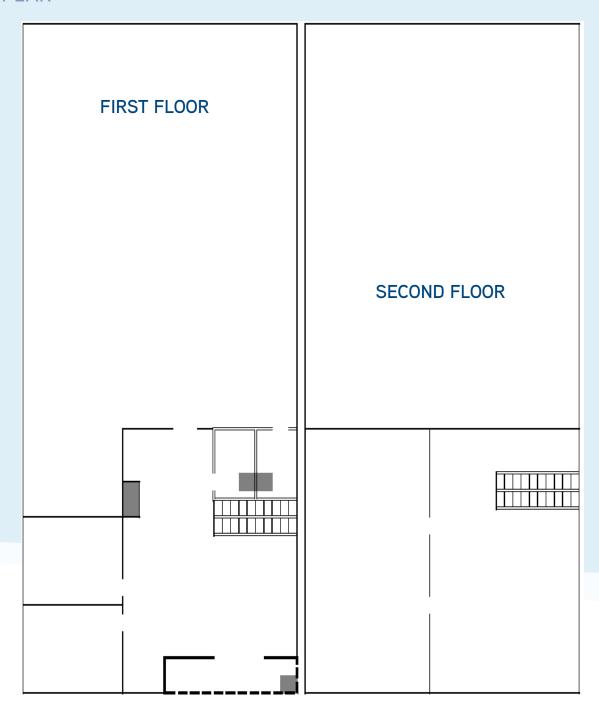

# **PREMISES**

Warehouse Area: ± 2,545 SF Office First Floor: ± 1,422 SF Office Seconf Floor: ±1,130 SF

Total Building: ±5,097 SF

#### FLOOR PLAN