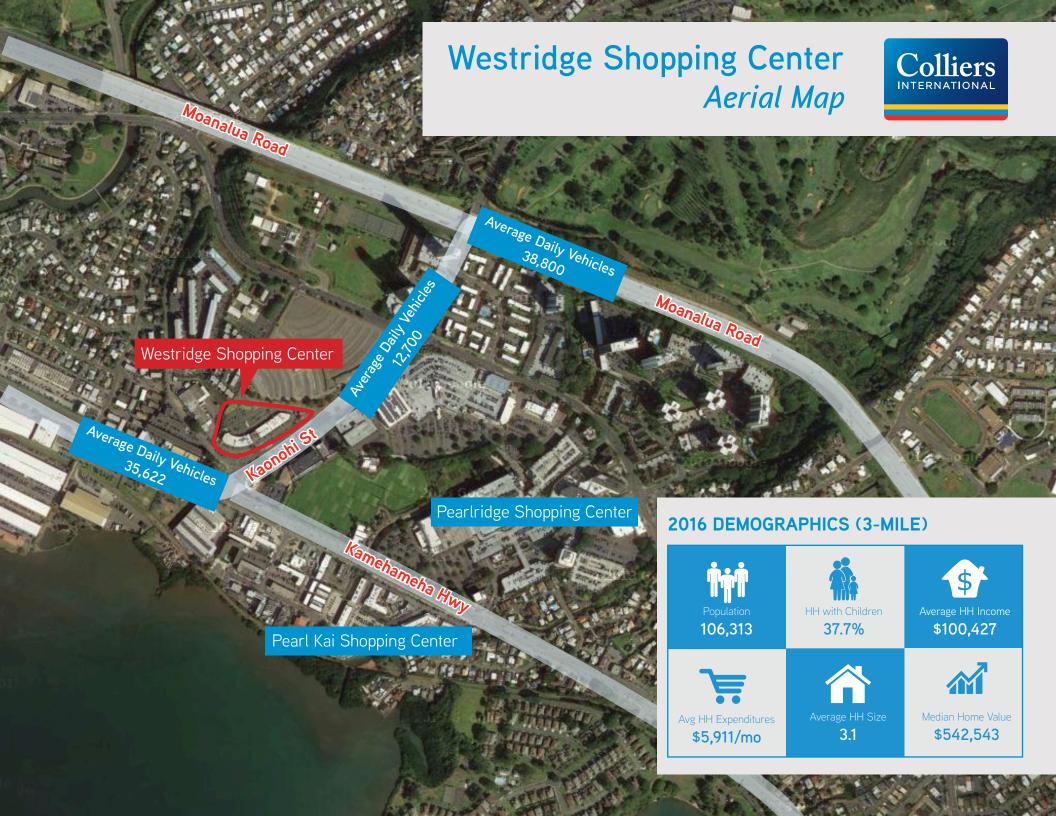

Great location within the high density Pearl City/Aiea area. Enjoy high visibility across from Pearlridge Shopping Center, the State's 2nd largest shopping center, as well as Macy's and Anna Miller's Restaurant.