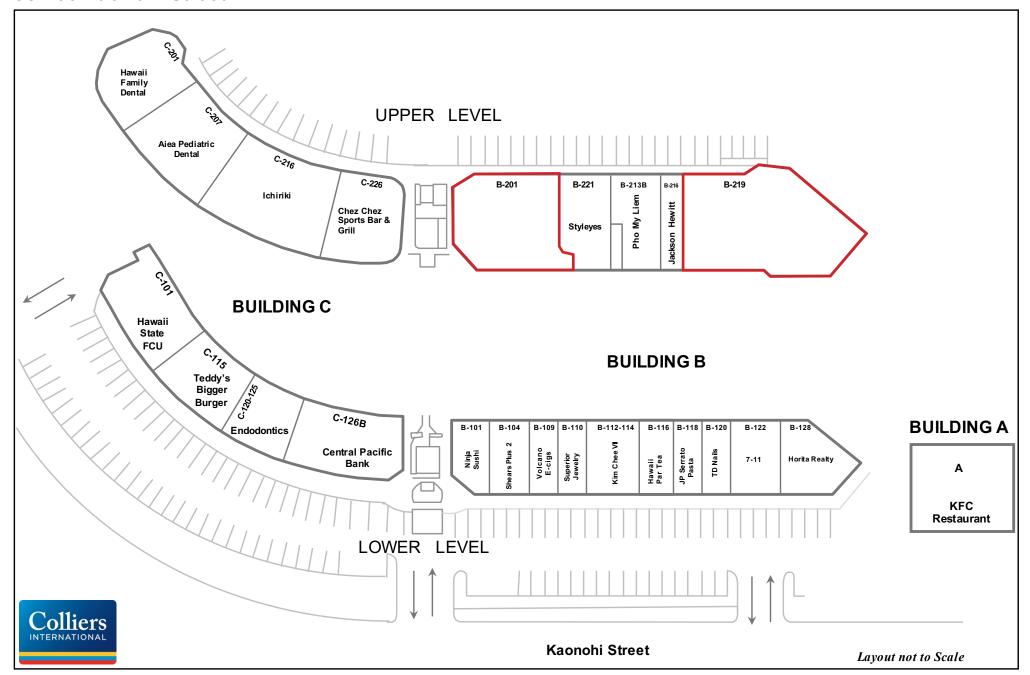

### Property Highlights

Area: Aiea / Pearl City
TMK: (1) 9-8-13-14

Zoning: B-2 (Community Business District)

Size Available: 5,039 - 8,935 SF

(existing restaurant spaces)

Base Rent: Negotiable CAM: \$1.65/SF

## **Westridge Shopping Center**

98-150 Kaonohi Street