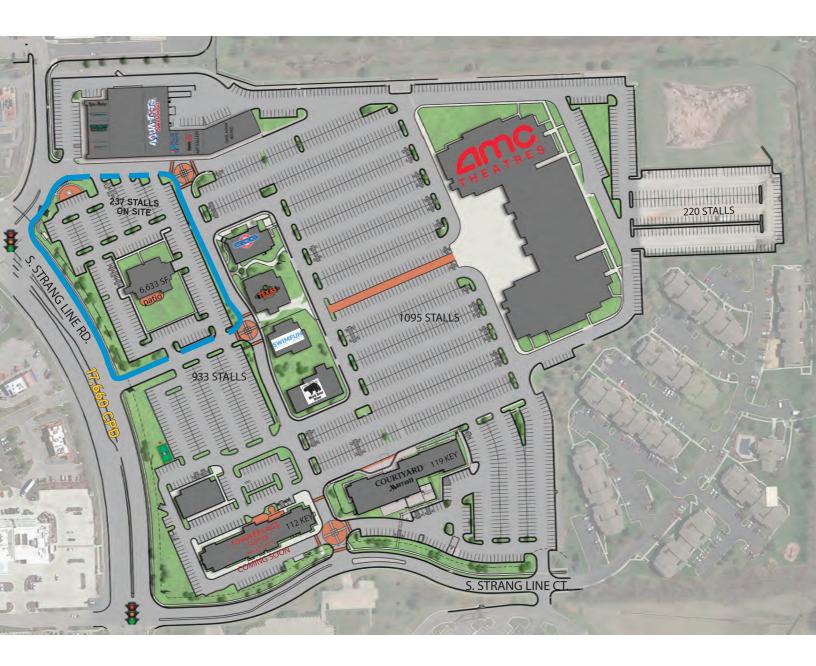

### **PROPERTY HIGHLIGHTS**

- > Former Chuy's Restaurant
- > 6,633 SF freestanding building
- > 237 car parks on site (cross parking with center)
- > Pad site in front of AMC Theatres / Super Regional Olathe Station Shopping Center
- > New 118-room Marriott Courtyard hotel just opened
- > 17,660 CPD on Strang Line Road
- > \$93,973 average household income in a 3-mile radius