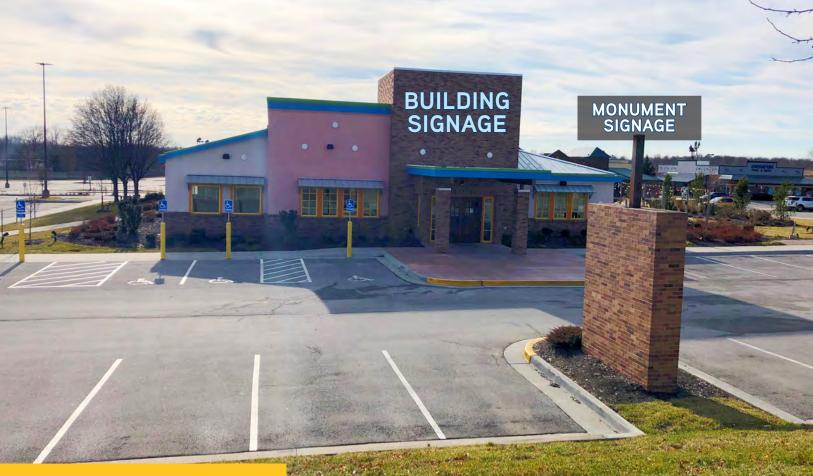

# AVAILABLE Former Chuy's Restaurant

11965 S STRANG LINE ROAD, OLATHE, KS

### **PROPERTY HIGHLIGHTS**

- > Former Chuy's Restaurant
- > 6,633 SF freestanding building
- > 237 car parks on site (cross parking with center)
- > Pad site in front of AMC Theatres / Super Regional Olathe Station Shopping Center
- > New 118-room Marriott Courtyard hotel just opened
- > 17,660 CPD on Strang Line Road
- > \$93,973 average household income in a 3-mile radius