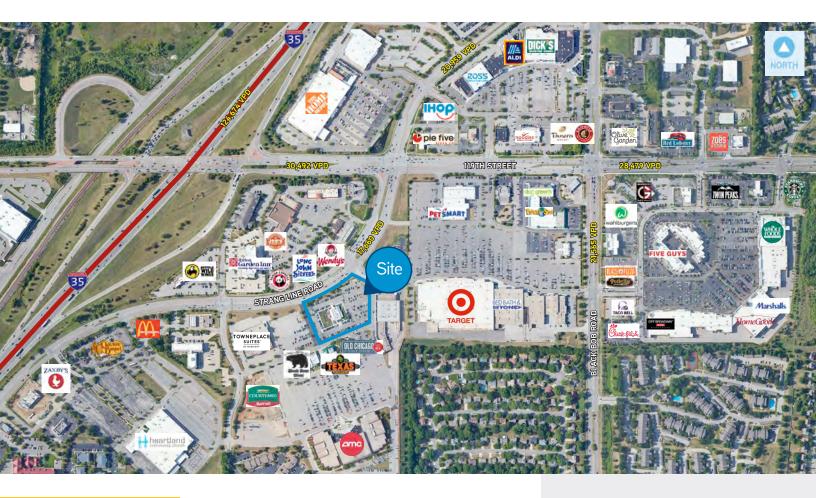

### **PROPERTY HIGHLIGHTS**

- > Former Chuy's Restaurant
- > 6,633 SF freestanding building
- > 237 car parks on site (cross parking with center)
- > Pad site in front of AMC Theatres / Super Regional Olathe Station Shopping Center
- > New 118-room Marriott Courtyard hotel just opened
- > 17,660 CPD on Strang Line Road
- > \$93,973 average household income in a 3-mile radius