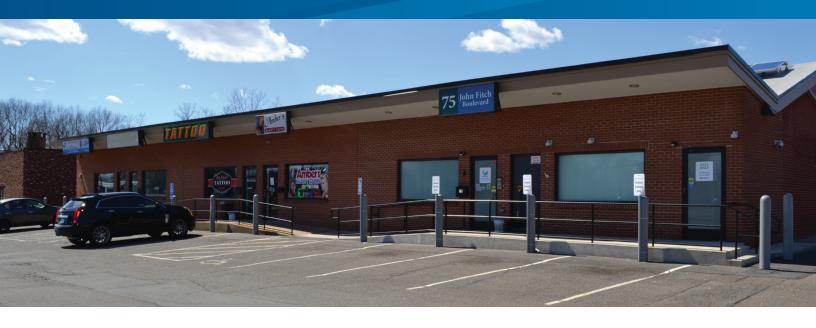

# 75 John Fitch Blvd > Retail

Colliers International is pleased to present 75 John Fitch Blvd, a 3,200 square foot retail space. The traffic count of 24,000 cars per day gives this store excellent visibility on Route 5. This is an end cap store and has drive-thru available.

# **Building Amenities**

- > 3,200 square feet available
- > Excellent visibility on Route 5 with easy access to I-291
- > Traffic counts of 20,700 cars per day
- > Endcap store with drive-thru available
- > Lease Rate: \$14.00/SF (includes taxes & insurance)