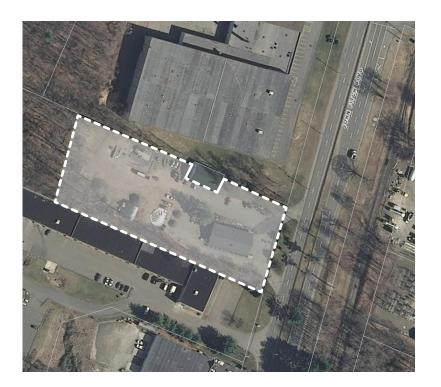

ility on Route 5 with easy access to I-291
- > Traffic counts of 20,700 cars per day
- > Endcap store with drive-thru available
- > Lease Rate: \$14.00/SF (includes taxes & insurance)

NICHOLAS MORIZIO, CRE, SIOR 860 616 4022 HARTFORD, CT nicholas.morizio@colliers.com COLLIERS INTERNATIONAL 864 Wethersfield Avenue Hartford, CT 06114 www.colliers.com/hartford

# 75 John Fitch Blvd > Demographics

|         | Pop.    | HH     | Avg HH \$ |
|---------|---------|--------|-----------|
| 1 Mile  | 3,754   | 1,452  | \$75,506  |
| 3 Miles | 48,580  | 18,535 | \$68,609  |
| 5 Miles | 190,847 | 74,226 | \$63,006  |

#### TRAFFIC COUNTS

John Fitch Blvd & Ellington Road John Fitch Blvd & Burnham Street Ellington Road & Corporate Place 20,108 VPD 20,700 VPD 7,208 VPD

## 75 John Fitch Blvd > Aerial





## Contact Us

NICHOLAS R. MORIZIO, CRE, SIOR 860 616 4022 HARTFORD, CT nicholas.morizio@colliers.com

COLLIERS INTERNATIONAL 864 Wethersfield Avenue Hartford, CT 06114 860 249 6521 Main 860 247 4067 Fax

www.colliers.com/hartford



Information contained herein has been obtained from the owners or from other sources deemed reliable. We have no reason to doubt its accuracy but regret we cannot guarantee it. All properties subject to change or withdrawal without notice.