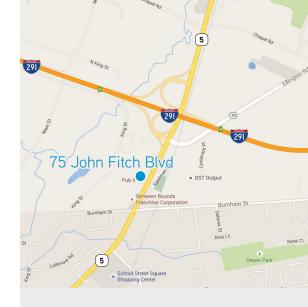

From Hartford, take I-91 North. At Exit 35A, take ramp right for I-291. At Exit 4, take ramp right for US-5 South/John Fitch Blvd. The property is on the right.