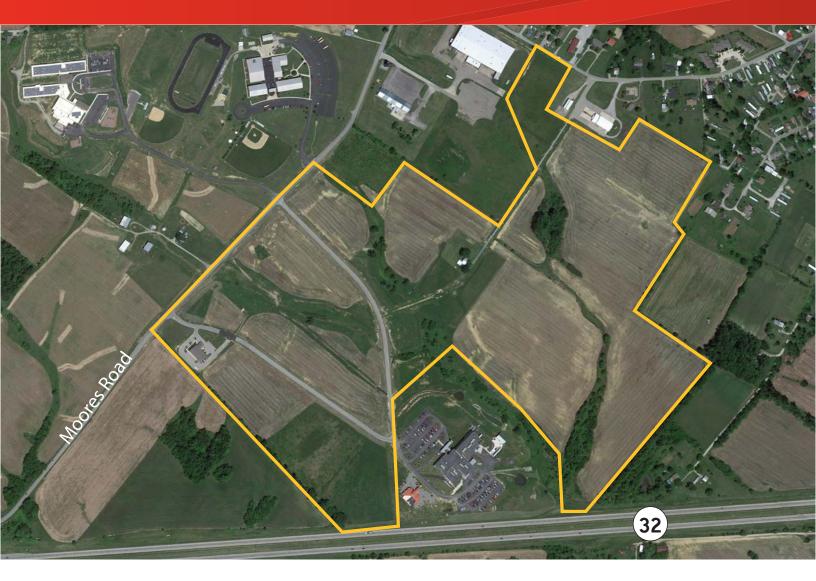

### Property Highlights

- > 124 acre development
- > Divisible
- > Utilities, water, sewer & electrical on-site
- > Dedicated roads
- > Direct access to State Route 32

- > Adams County Regional Medical Center located on-site
- North Adams High School and Elementary School fronting on Moores Road
- > Additional Medical Facilities on-site