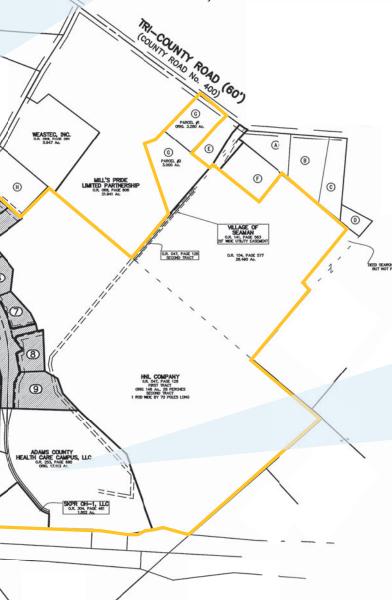

### Property Highlights

- > 124 acre development
- > Divisible
- > Utilities, water, sewer & electrical on-site
- > Dedicated roads
- > Direct access to State Route 32

- > Adams County Regional Medical Center located on-site
- North Adams High School and Elementary School fronting on Moores Road
- > Additional Medical Facilities on-site