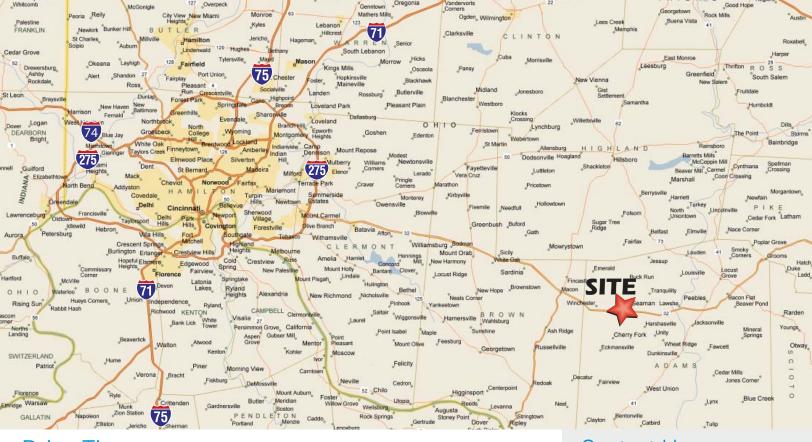

#### **Drive-Times**

| Location                                              | Drive-Time         | Distance    |
|-------------------------------------------------------|--------------------|-------------|
| Cincinnati, Ohio                                      | 1 hour, 3 minutes  | 59.73 miles |
| Cincinnati Northern Kentucky<br>International Airport | 1 hour, 10 minutes | 67.91 miles |