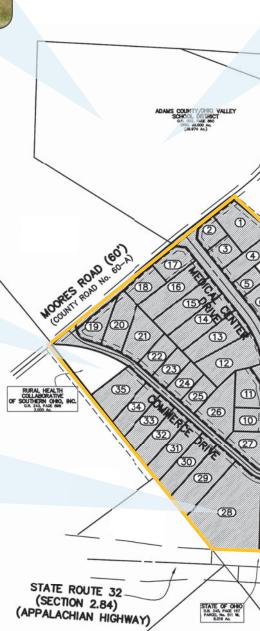

### Property Highlights

- > 124 acre development
- > Divisible
- > Utilities, water, sewer & electrical on-site
- > Dedicated roads
- > Direct access to State Route 32

- > Adams County Regional Medical Center located on-site
- North Adams High School and Elementary School fronting on Moores Road
- > Additional Medical Facilities on-site

## Moores Road Business Park - SR 32 C

SEAMAN, OHIO

North Adams High School (7-12)

Dialysis Center

Adams County Cancer Center