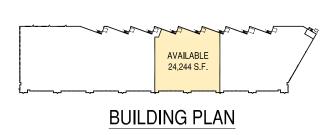

#### Kasota Business Center II - Suite 761 Floor Plan

763 KASOTA AVENUE, MINNEAPOLIS, MN

| TENANT SUMMARY |           |  |
|----------------|-----------|--|
| OFFICE AREA    | 10,482 SF |  |
| WAREHOUSE      | 13,762 SF |  |
| TOTAL          | 24,244 SF |  |

**FLOOR PLAN** 