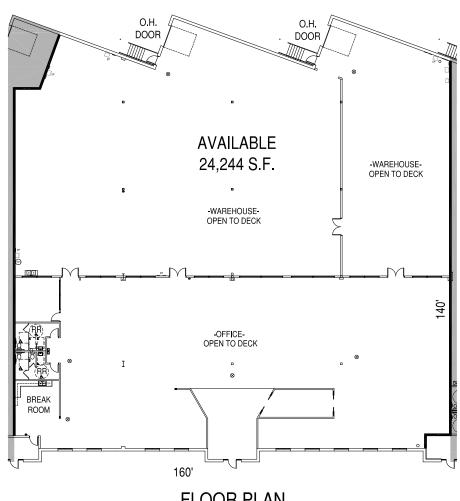

#### Kasota Business Center II - Suite 761 Floor Plan

763 KASOTA AVENUE, MINNEAPOLIS, MN

| TENANT SUMMARY |           |  |
|----------------|-----------|--|
| OFFICE AREA    | 10,482 SF |  |
| WAREHOUSE      | 13,762 SF |  |
| TOTAL          | 24,244 SF |  |

**FLOOR PLAN** 