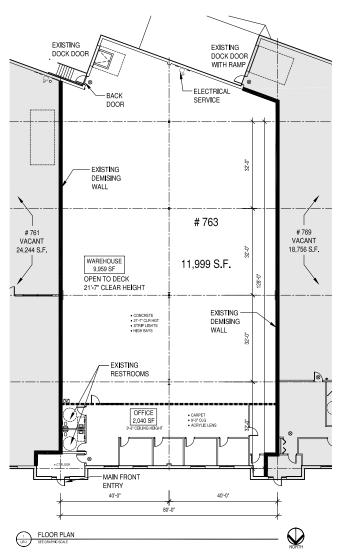

#### Kasota Business Center II - Suite 763 Floor Plan

763 KASOTA AVENUE, MINNEAPOLIS, MN

### **AS-BUILT UNIT PLAN**

| UNIT | AS OF   | VERSION |
|------|---------|---------|
| 763  | 1/13/14 | UP - 1  |

|   | TENANT SUMMARY |           |
|---|----------------|-----------|
|   | OFFICE AREA    | 2,040 SF  |
|   | WAREHOUSE      | 9,959 SF  |
| Ī | TOTAL          | 11,999 SF |

DASHED LINE INDICATES OFFICE/WAREHOUSE SEPARATION