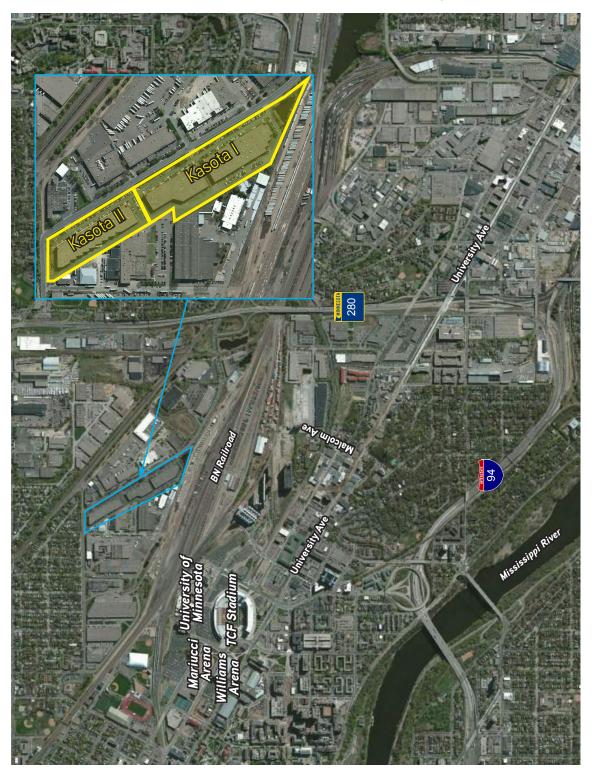

## Kasota Business Center II > Aerial Photograph

High quality office/whse/flex building located in SEMI Industrial Park, adjacent to U of M with direct access to Hwy 280, I-94, and I-35W. Fifty-yard line of the Twin Cities metro area.