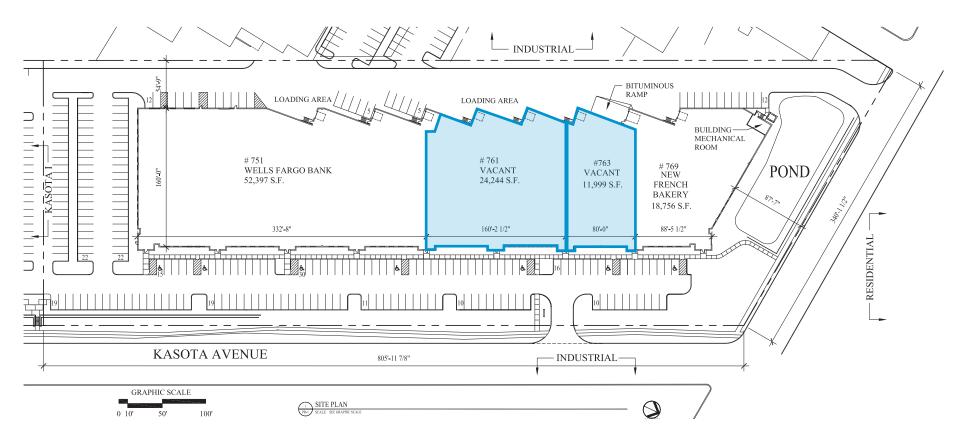

#### Kasota Business Center II - Site Plan

#### **Building Amenities**

- > 107,396 total square feet
- > Available Space:

Suite 761: 24,244 total SF

- 2,000-10,482 SF office space and 13,762-22,244 SF air-conditioned warehouse space
- Features two (2) dock doors

Suite 763: 11,999 total SF

- 2,040 SF office, 9,959 SF warehouse
- Features one (1) dock door
- \* Suites 761 & 163 can be combined for a total of 36,243 SF
- > 20' clear height, 40' by 30' column spacing
- Locally owned and professionally managed by CSM
- > Large parking and loading areas; 2.12/1,000 parking ratio
- > Highly Visible to Kasota Ave with tenant and monument signage
- > 2016 Estimated Operating Expense: \$3.73 PSF
- > Rental Rates:
  - \$9.50 office
  - \$4.75 warehouse/production