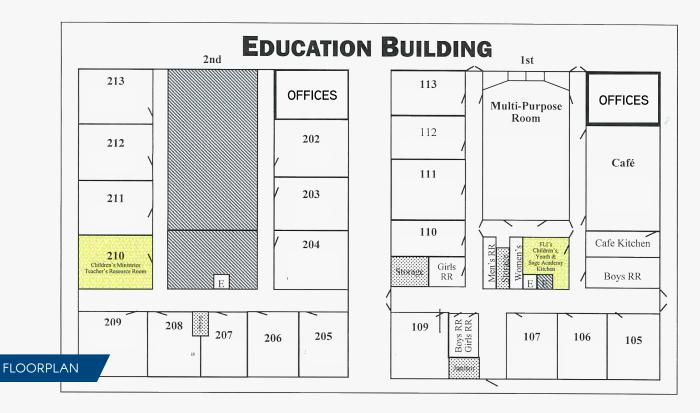

### FACILITY FEATURES

- $\rightarrow$  ±32,254 SF building
- > ±3.85 acre campus, expandable to ±6.8 acres
- > High enrollment opportunities
- > 23 classrooms

- > Cafeteria
- > Multiple offices
- > Multipurpose room
- > Large outdoor playground