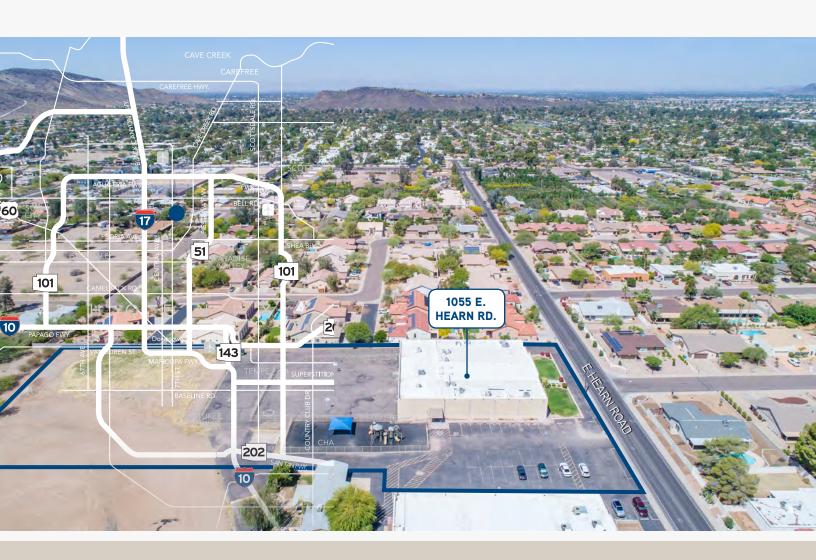

## PHOENIX SCHOOL CAMPUS FOR LEASE OR SALE

FOR LEASING INFORMATION CONTACT

Todd Noel, CCIM

NATIONAL DIRECTOR

EDUCATION SERVICES GROUP

EXECUTIVE VICE PRESIDENT

DIR +1 602 222 5190

todd.noel@colliers.com

Kyle Campbell
EDUCATION SERVICES GROUP
SENIOR ASSOCIATE
DIR +1 602 222 5062
kyle.campbell@colliers.com





### FACILITY FEATURES

- $\rightarrow$  ±32,254 SF building
- > ±3.85 acre campus, expandable to ±6.8 acres
- > High enrollment opportunities
- > 23 classrooms

- > Cafeteria
- > Multiple offices
- > Multipurpose room
- > Large outdoor playground

PROPERTY HIGHLIGHTS



















### 1055 E. HEARN RD. PHOENIX, AZ

# PHOENIX SCHOOL CAMPUS FOR LEASE OR SALE



# FOR LEASING INFORMATION PLEASE CONTACT

### Todd Noel, CCIM

NATIONAL DIRECTOR
EDUCATION SERVICES GROUP
EXECUTIVE VICE PRESIDENT
DIR +1 602 222 5190
todd.noel@colliers.com

### Kyle Campbell

EDUCATION SERVICES GROUP
SENIOR ASSOCIATE
DIR +1 602 222 5062
kyle.campbell@colliers.com



#### Colliers International

2390 E. Camelback Rd. Ste 100 Phoenix, Arizona 85016 www.colliers.com/greaterphoenix

This document has been prepared by Colliers International for advertising and general information only. Colliers International makes no guarantees, representations or warranties of any kind, expressed or implied, regarding the information including, but not limited to, warranties of content, accuracy and reliability. Any interested party should undertake their own inquiries as to the accuracy o