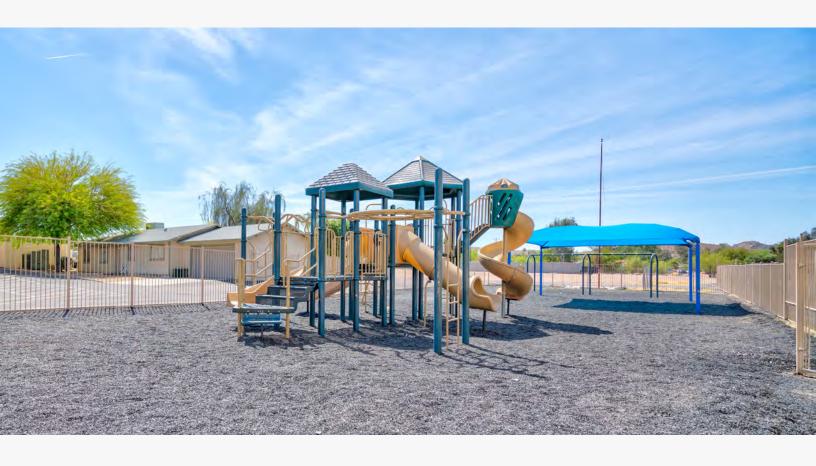

### FACILITY FEATURES

- $\rightarrow$  ±32,254 SF building
- > ±3.85 acre campus, expandable to ±6.8 acres
- > High enrollment opportunities
- > 23 classrooms

- > Cafeteria
- > Multiple offices
- > Multipurpose room
- > Large outdoor playground