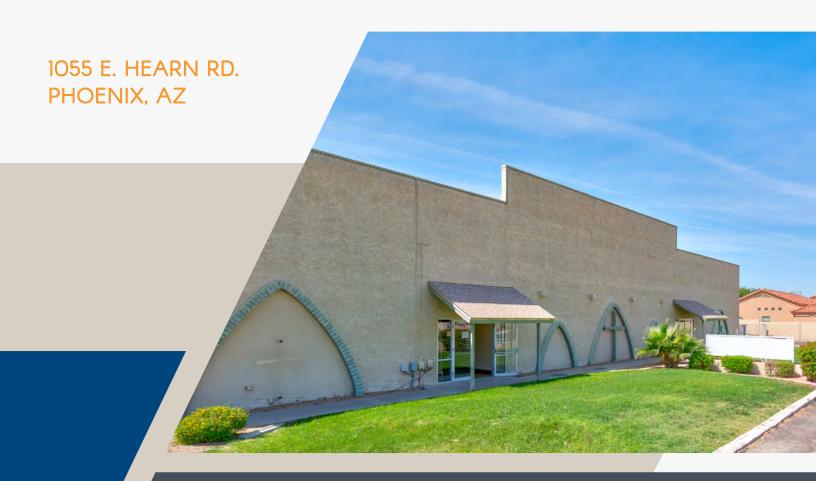

### 1055 E. HEARN RD. PHOENIX, AZ

### FACILITY FEATURES

- $\rightarrow$  ±32,254 SF building
- > ±3.85 acre campus, expandable to ±6.8 acres
- > High enrollment opportunities
- > 23 classrooms

- > Cafeteria
- > Multiple offices
- > Multipurpose room
- > Large outdoor playground