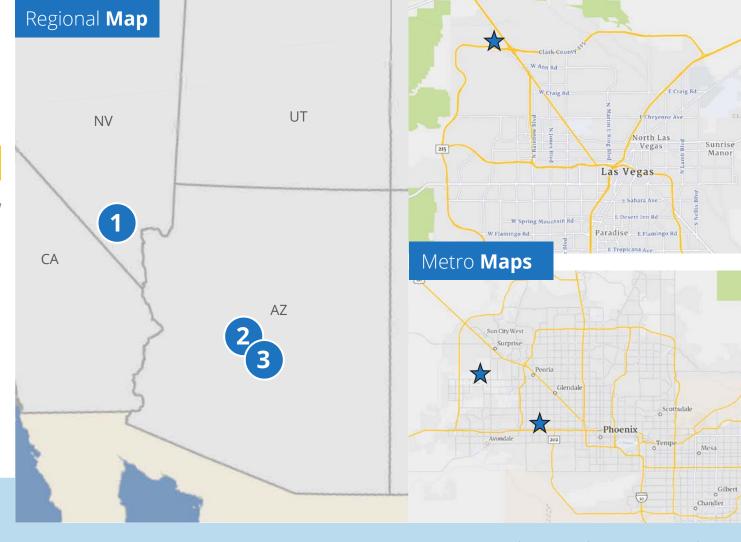

6738 W McDowell Rd, Phoenix, AZ 12050 N Bullard Ave, Surprise, AZ 6610 Grand Montecito Pkwy, Las Vegas, NV

Click for:

Portfolio Website

**Property Videos** 

Colliers is pleased to exclusively offer for sale to qualified investors a portfolio of three high-performing charter schools strategically located in Arizona and Nevada that are subject to long-term, absolute NNN lease structures. The campuses operate as Imagine Schools and consist of  $\pm 128,925$  square feet located on  $\pm 13.85$  acres. The leases are with Schoolhouse Finance, one of the nation's most prominent operators, offering an investor with an institutional-quality investment of reliable cash flow. Schoolhouse Finance and the Imagine Schools charter management organization provide the necessary checks and balances to maintain appropriate oversight, secure the cash flow, and assure optimal performance throughout the investment.

These campuses have long operational histories, having been open for between 14 and 18 years. Overall, the Portfolio provides a weighted average lease term ("WALT") of 6.7 years, with individual lease terms that range from 4.0 to 8.0 years. Each campus is strategically located, and within highly desirable growth markets of Phoenix and Las Vegas.

## **Three-Property Portfolio**

- 1 Imagine Schools at Mountain View 6610 Grand Montecito Pkwy, Las Vegas, NV
- 2 Imagine Rosefield 12050 N Bullard Ave, Surprise, AZ
- Imagine School at Desert West 6738 W McDowell Rd, Phoenix, AZ