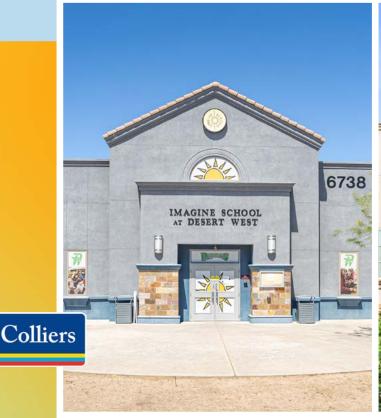

6738 W McDowell Rd, Phoenix, AZ 12050 N Bullard Ave, Surprise, AZ 6610 Grand Montecito Pkwy, Las Vegas, NV

Click for:

Portfolio Website

**Property Videos** 

Colliers is pleased to exclusively offer for sale to qualified investors a portfolio of three high-performing charter schools strategically located in Arizona and Nevada that are subject to long-term, absolute NNN lease structures. The campuses operate as Imagine Schools and consist of  $\pm 128,925$  square feet located on  $\pm 13.85$  acres. The leases are with Schoolhouse Finance, one of the nation's most prominent operators, offering an investor with an institutional-quality investment of reliable cash flow. Schoolhouse Finance and the Imagine Schools charter management organization provide the necessary checks and balances to maintain appropriate oversight, secure the cash flow, and assure optimal performance throughout the investment.

## **Three-Property Portfolio**

- 1 Imagine Schools at Mountain View 6610 Grand Montecito Pkwy, Las Vegas, NV
- 2 Imagine Rosefield 12050 N Bullard Ave, Surprise, AZ
- Imagine School at Desert West 6738 W McDowell Rd, Phoenix, AZ