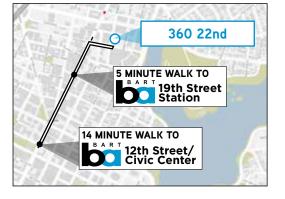

Colliers

**COLLIERS INTERNATIONAL** 1999 Harrison Street, Ste. 1750 Oakland, CA 94612 +1 510 986 6770 www.colliers.com/oakland

Plaza 360 22nd St is in the heart of Uptown and is one of the hottest neighborhoods in Oakland! Located less than a block from the major intersection of Broadway and Grand Avenue, this site is surrounded by a variety of established and up & coming restaurants, cafes, lounges and personal services, as well as numerous residential developments that are underway, bringing thousands of new people to the area.