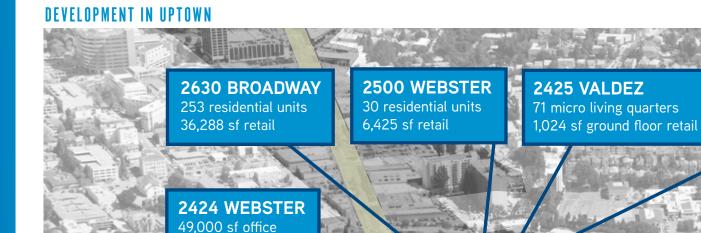

# DEVELOPMENTS NEW

2270 BROADWAY

223 residential units

8,000 sf commercial

Hines

6,250 sf retail

2401 BROADWAY

147 residential units

18.000 sf office

Signature

10 11 F. AN

THE HIVE

and the second second

**Pre-application** 

3,000 sf retail Avi Nero

450,000 sf retail

**Development Group** 

105 residential units

85.000 sf commercial

**2305 WEBSTER** 

130 residential units

Fr COVERF 15

A BOTT

**2400 VALDEZ** Pre-Application 224 residential units 23,465 sf retail

### **227 27TH VALDEZ** 450 residential units 59,000 sf retail

Holland 24th & Harrison Investors LLC

**2302 VALDEZ** 193 residential units 31,500 sf retail

> 2150 WEBSTER 244,000 SF Office 8,000 SF Retail

**2315 VALDEZ** 

235 residential units

15,000 sf commercial