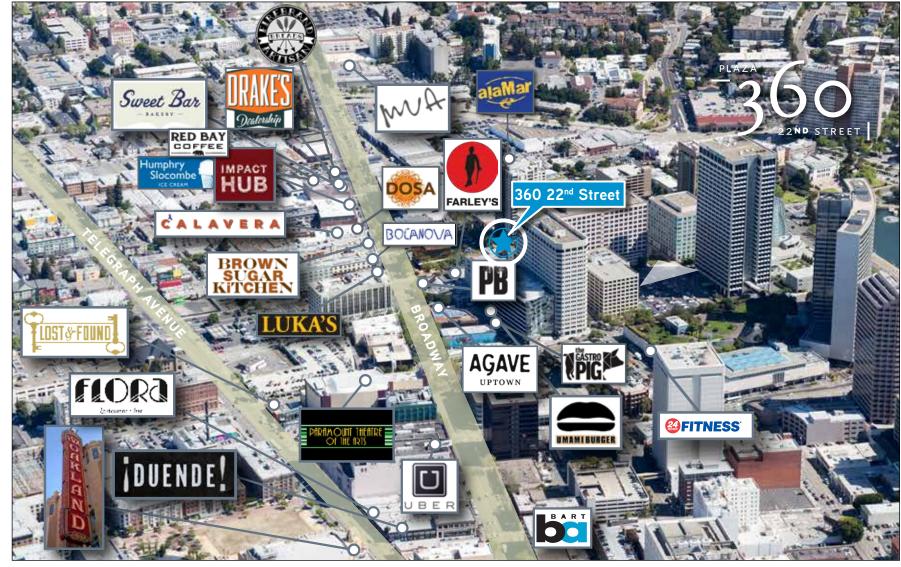

# SURROUNDING RETAIL/ENTERTAINMENT

Colliers

**COLLIERS INTERNATIONAL** 1999 Harrison Street, Ste. 1750 Oakland, CA 94612 +1 510 986 6770 www.colliers.com/oakland

Plaza 360 22nd St is in the heart of Uptown and is one of the hottest neighborhoods in Oakland! Located less than a block from the major intersection of Broadway and Grand Avenue, this site is surrounded by a variety of established and up & coming restaurants, cafes, lounges and personal services, as well as numerous residential developments that are underway, bringing thousands of new people to the area.