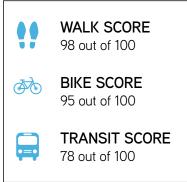

High desirability, along with soaring ceiling heights, all glass frontage and great visibility make this an ideal retail space.