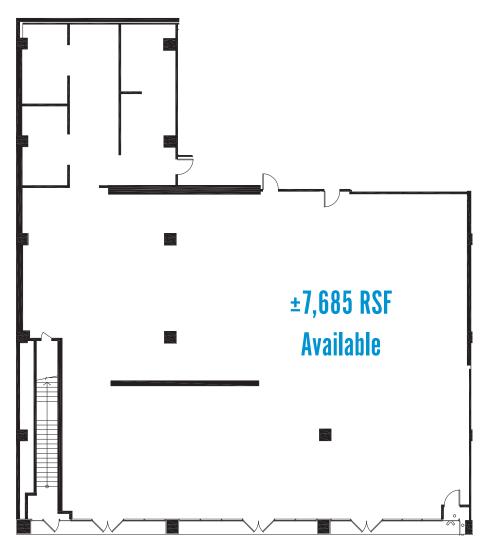

# FOR LEASE ±7,685SF PRIME UPTOWN RETAIL

PLAZA 360 22ND STREET OAKLAND CA

JAMIE FLAHERTY EVANS Retail Associate amie.flahertyevans@colliers.com +1 510 334 8606 CA Lic. No. 01432663

360

E E

**RAMSEY WRIGHT** Senior Associate ramsey.wright@colliers.com +1 510 433 5819 CA Lic. No. 01496757

High desirability, along with soaring ceiling heights, all glass frontage and great visibility make this an ideal retail space.