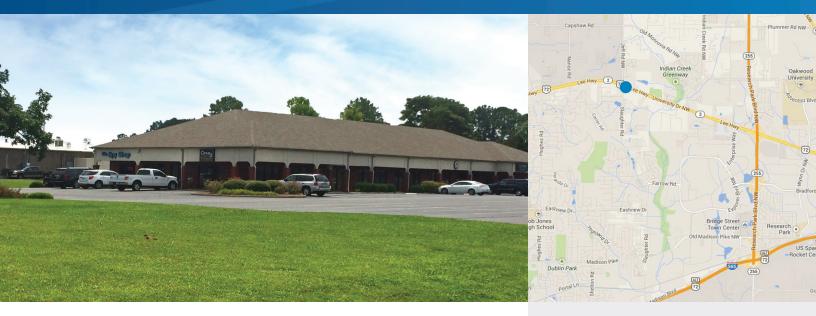

# Richland Plaza

7169, 7185 & 7193 HIGHWAY 72 WEST, MADISON, AL 35758

## **Building Amenities**

- > Highly visible location on Highway 72
- > Located at the southwest corner of the Highway 72/Slaughter Rd intersection
- > Ample parking
- > Demographics (3 mile):

| Population:       | 31,790   |
|-------------------|----------|
| Traffic Count:    | 45,000   |
| Household Income: | \$76,876 |