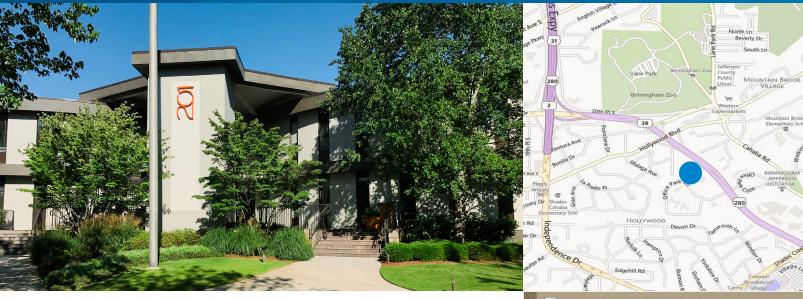

# 201 OFFICE PARK

201 OFFICE PARK DRIVE, BIRMINGHAM, ALABAMA 35223

## **Property Overview**

- > Building SF: +/- 68,427 SF
- > Clty of Mountain Brook
- > Recently renovated common areas
- > Ideally located between St. Vincent's and Brookwood Hospital
- > 4/1,000 SF free surface parking