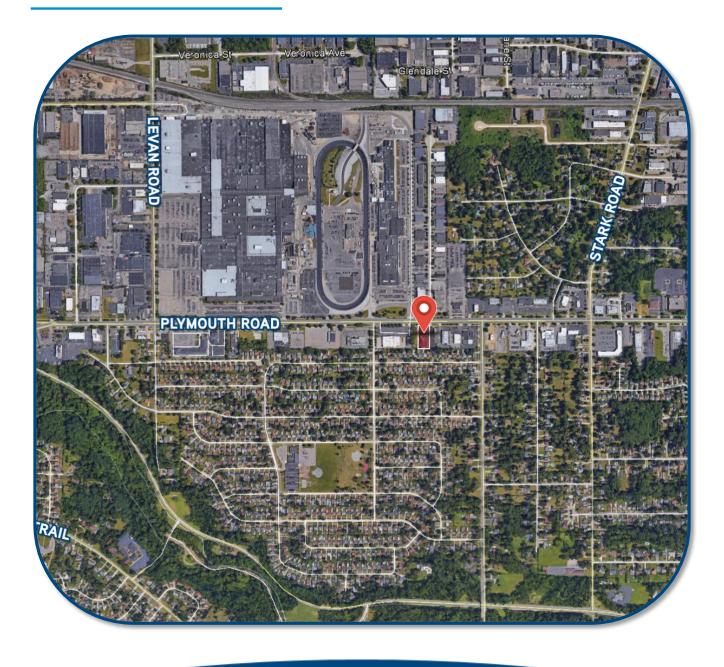

oad Frontage

# NORTHVILLE NORTHV

#### **COLLIERS INTERNATIONAL**

2 Corporate Drive | Suite 300 Southfield, Michigan 48076

## For More Information Call:

#### **ROBERT BADGERO**

PHONE **248 540 1000** EXT **1810** EMAIL **robert.badgero@colliers.com** 

#### STEVEN BADGERO

PHONE 248 540 1000 EXT 1812 EMAIL steven.badgero@colliers.com

colliers.com/detroit









# FREESTANDING OFFICE BUILDING



35275 PLYMOUTH ROAD | LIVONIA, MICHIGAN

## > PROPERTY PHOTOS



# FREESTANDING OFFICE BUILDING



35275 PLYMOUTH ROAD | LIVONIA, MICHIGAN

## > PROPERTY PHOTOS



**BACK OF BUILDING** 

SIDE OF BUILDING



# FREESTANDING OFFICE BUILDING



35275 PLYMOUTH ROAD | LIVONIA, MICHIGAN

## > FLOOR PLAN



## FREESTANDING OFFICE BUILDING



35275 PLYMOUTH ROAD | LIVONIA, MICHIGAN

## > AERIAL MAP





# FREESTANDING OFFICE BUILDING



35275 PLYMOUTH ROAD | LIVONIA, MICHIGAN

## > BIRD'S EYE VIEW





## Office Availability

For Sale / Lease



35275 Plymouth Road

Livonia, MI 48150

 Sale Price:
 \$470,000

 Lease Rate :
 \$9.00

 Gross Sq Ft:
 4,774

 Vacant Sq Ft:
 4,774

 Min Available Sq Ft:
 4,774

 Max Contiguous Sq Ft:
 4,774

 Date Built/Rehab:
 1959

Parking: 20 Surface Spaces, Ratio: 4/1,000

County: Wayne

Crossroads: Plymouth Road & Levan Road

4,774 Square Feet.

Freestanding Office Building.

150 Feet of Frontage on Plymouth Road.

#### For more information, contact:



#### Robert Badgero

robert.badgero@colliers.com

#### Steven Badgero

steven.badgero@colliers.com

Site Status: Existing Zoning: C-2
Floors: 1

#### Traffic Count:

Plymouth Road 23,000 Wayne Road 26,0