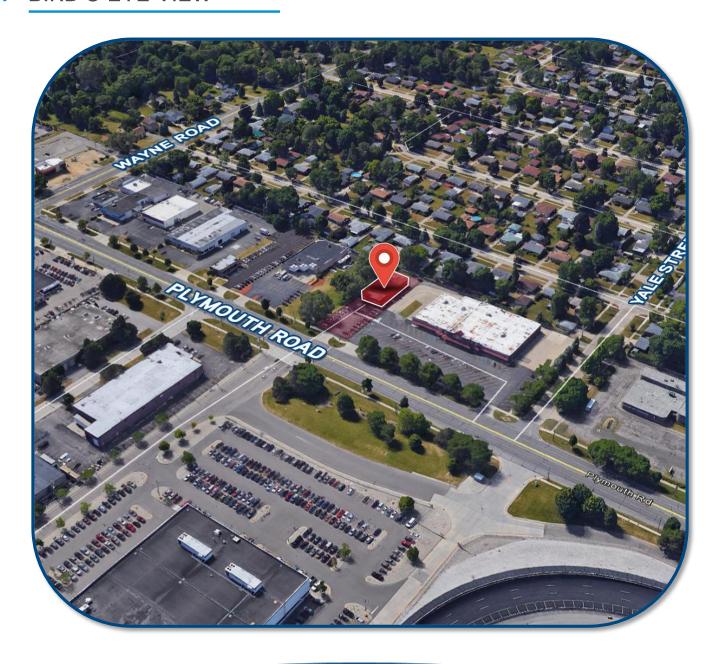

thfield, Michigan 48076

## For More Information Call:

#### **ROBERT BADGERO**

PHONE **248 540 1000** EXT **1810** EMAIL **robert.badgero@colliers.com** 

#### STEVEN BADGERO

PHONE 248 540 1000 EXT 1812 EMAIL steven.badgero@colliers.com

colliers.com/detroit









# FREESTANDING OFFICE BUILDING



35275 PLYMOUTH ROAD | LIVONIA, MICHIGAN

## > PROPERTY PHOTOS



# FREESTANDING OFFICE BUILDING



35275 PLYMOUTH ROAD | LIVONIA, MICHIGAN

## > PROPERTY PHOTOS



**BACK OF BUILDING** 

SIDE OF BUILDING



# FREESTANDING OFFICE BUILDING



35275 PLYMOUTH ROAD | LIVONIA, MICHIGAN

## > FLOOR PLAN



## FREESTANDING OFFICE BUILDING



35275 PLYMOUTH ROAD | LIVONIA, MICHIGAN

## > AERIAL MAP





# FREESTANDING OFFICE BUILDING



35275 PLYMOUTH ROAD | LIVONIA, MICHIGAN

## > BIRD'S EYE VIEW





## Office Availability

For Sale / Lease



35275 Plymouth Road

Livonia, MI 48150

 Sale Price:
 \$470,000

 Lease Rate :
 \$9.00

 Gross Sq Ft:
 4,774

 Vacant Sq Ft:
 4,774

 Min Available Sq Ft:
 4,774

 Max Contiguous Sq Ft:
 4,774

 Date Built/Rehab:
 1959

Parking: 20 Surface Spaces, Ratio: 4/1,000

County: Wayne

Crossroads: Plymouth Road & Levan Road

4,774 Square Feet.

Freestanding Office Building.

150 Feet of Frontage on Plymouth Road.

#### For more information, contact:



#### Robert Badgero

robert.badgero@colliers.com

#### Steven Badgero

steven.badgero@colliers.com

Site Status: Existing Zoning: C-2
Floors: 1

#### Traffic Count:

Plymouth Road 23,000 Wayne Road 26,000

#### (248) 540-1000

 2 Corporate Drive
 400 E. Washington St.

 Suite 300
 Ann Arbor, MI 48104