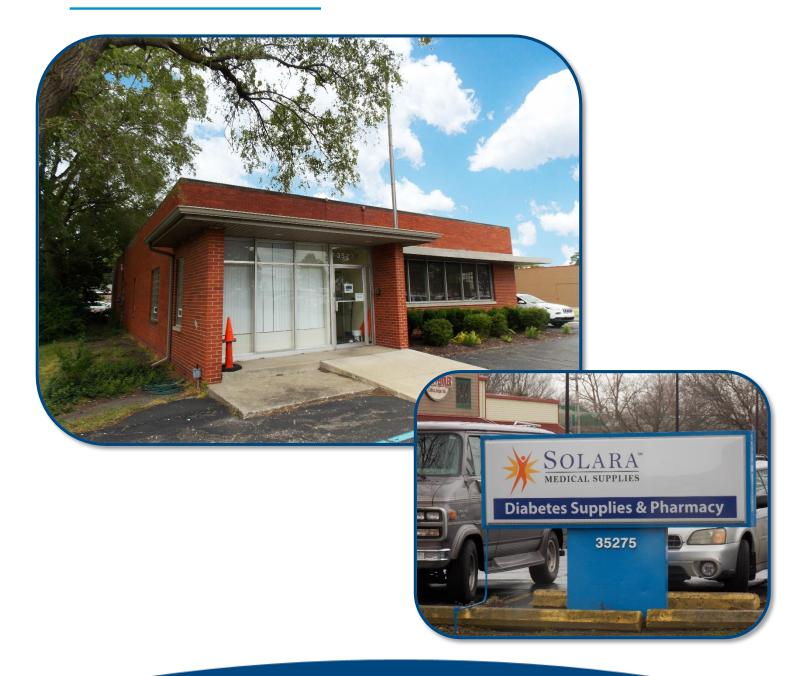

# FREESTANDING OFFICE BUILDING

35275 PLYMOUTH ROAD | LIVONIA, MICHIGAN

## > PROPERTY PHOTOS