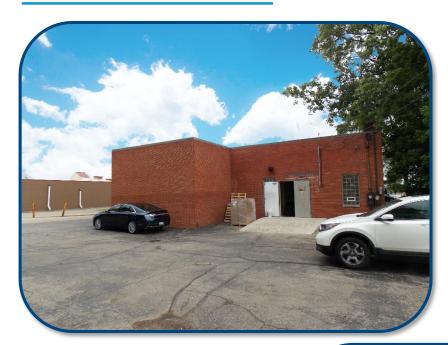

## FREESTANDING OFFICE BUILDING



35275 PLYMOUTH ROAD | LIVONIA, MICHIGAN



## > PROPERTY HIGHLIGHTS

- 4,774 Square Feet
- 150 Feet of Plymouth Road Frontage

# NORTHVILLE NORTHV

#### **COLLIERS INTERNATIONAL**

2 Corporate Drive | Suite 300 Southfield, Michigan 48076

## For More Information Call:

#### **ROBERT BADGERO**

PHONE **248 540 1000** EXT **1810** EMAIL **robert.badgero@colliers.com** 

#### STEVEN BADGERO

PHONE 248 540 1000 EXT 1812 EMAIL steven.badgero@colliers.com

colliers.com/detroit









# FREESTANDING OFFICE BUILDING



35275 PLYMOUTH ROAD | LIVONIA, MICHIGAN

## > PROPERTY PHOTOS



# FREESTANDING OFFICE BUILDING



35275 PLYMOUTH ROAD | LIVONIA, MICHIGAN

## > PROPERTY PHOTOS



**BACK OF BUILDING** 

SIDE OF BUILDING



# FREESTANDING OFFICE BUILDING



35275 PLYMOUTH ROAD | LIVONIA, MICHIGAN

## > FLOOR PLAN



## FREESTANDING OFFICE BUILDING



35275 PLYMOUTH ROAD | LIVONIA, MICHIGAN

## > AERIAL MAP





# FREESTANDING OFFICE BUILDING



35275 PLYMOUTH ROAD | LIVONIA, MICHIGAN

## > BIRD'S EYE VIEW





## Office Availability

For Sale / Lease



35275 Plymouth Road

Livonia, MI 48150

 Sale Price:
 \$470,000

 Lease Rate :
 \$9.00

 Gross Sq Ft:
 4,774

 Vacant Sq Ft:
 4,774

 Min Available Sq Ft:
 4,774

 Max Contiguous Sq Ft:
 4,774

 Date Built/Rehab:
 1959

Parking: 20 Surface Spaces, Ratio: 4/1,000

County: Wayne

Crossroads: Plymouth Road & Levan Road

4,774 Square Feet.

Freestanding Office Building.

150 Feet of Frontage on Plymouth Road.

#### For