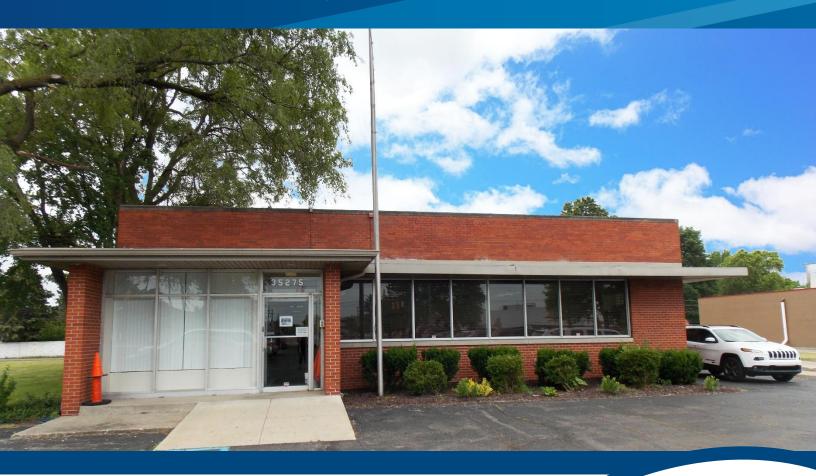

## FREESTANDING OFFICE BUILDING

35275 PLYMOUTH ROAD | LIVONIA, MICHIGAN

## > PROPERTY HIGHLIGHTS

- 4,774 Square Feet
- 150 Feet of Plymouth Road Frontage

# FREESTANDING OFFICE BUILDING

35275 PLYMOUTH ROAD | LIVONIA, MICHIGAN

## > PROPERTY PHOTOS