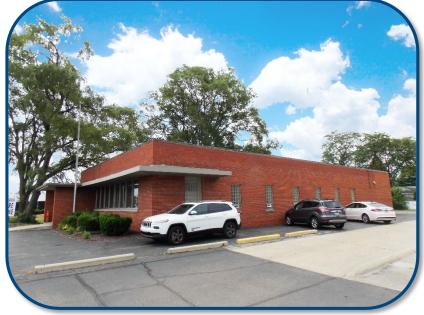

## FREESTANDING OFFICE BUILDING



35275 PLYMOUTH ROAD | LIVONIA, MICHIGAN



## > PROPERTY HIGHLIGHTS

- 4,774 Square Feet
- 150 Feet of Plymouth Road Frontage

# NORTHVILLE NORTHV

#### **COLLIERS INTERNATIONAL**

2 Corporate Drive | Suite 300 Southfield, Michigan 48076

## For More Information Call:

#### **ROBERT BADGERO**

PHONE **248 540 1000** EXT **1810** EMAIL **robert.badgero@colliers.com** 

#### STEVEN BADGERO

PHONE 248 540 1000 EXT 1812 EMAIL steven.badgero@colliers.com

colliers.com/detroit









# FREESTANDING OFFICE BUILDING



35275 PLYMOUTH ROAD | LIVONIA, MICHIGAN

## > PROPERTY PHOTOS



# FREESTANDING OFFICE BUILDING



35275 PLYMOUTH ROAD | LIVONIA, MICHIGAN

## > PROPERTY PHOTOS



**BACK OF BUILDING** 

SIDE OF BUILDING



# FREESTANDING OFFICE BUILDING



35275 PLYMOUTH ROAD | LIVONIA, MICHIGAN

## > FLOOR PLAN



## FREESTANDING OFFICE BUILDING



35275 PLYMOUTH ROAD | LIVONIA, MICHIGAN

## > AERIAL MAP





# FREESTANDING OFFICE BUILDING



35275 PLYMOUTH ROAD | LIVONIA, MICHIGAN

## > BIRD'S EYE VIEW





## Office Availability

For Sale / Lease



35275 Plymouth Road

Livonia, MI 48150

 Sale Price:
 \$470,000

 Lease Rate :
 \$9.00

 Gross Sq Ft:
 4,774

 Vacant Sq Ft:
 4,774

 Min Available Sq Ft:
 4,774

 Max Contiguous Sq Ft:
 4,774

 Date Built/Rehab:
 1959

Parking: 20 Surface Spaces, Ratio: 4/1,000

County: Wayne

Crossroads: Plymouth Road & Levan Road

4,774 Square Feet.

Freestanding Office Building.

150 Feet of Frontage on Plymouth Road.

#### For more information, contact:



#### Robert B