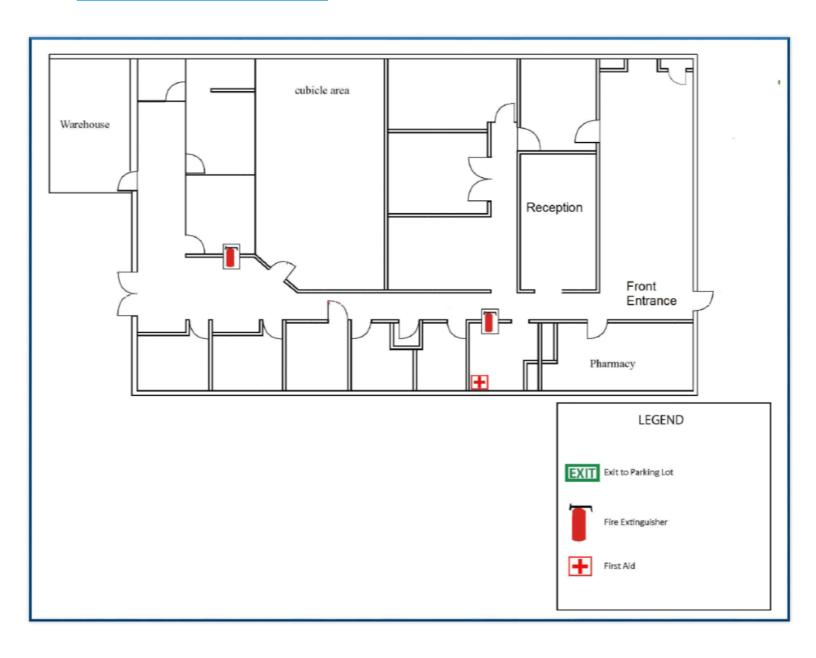

D | LIVONIA, MICHIGAN



## > PROPERTY HIGHLIGHTS

- 4,774 Square Feet
- 150 Feet of Plymouth Road Frontage

# NORTHVILLE NORTHV

#### **COLLIERS INTERNATIONAL**

2 Corporate Drive | Suite 300 Southfield, Michigan 48076

## For More Information Call:

#### **ROBERT BADGERO**

PHONE **248 540 1000** EXT **1810** EMAIL **robert.badgero@colliers.com** 

#### STEVEN BADGERO

PHONE 248 540 1000 EXT 1812 EMAIL steven.badgero@colliers.com

colliers.com/detroit









# FREESTANDING OFFICE BUILDING



35275 PLYMOUTH ROAD | LIVONIA, MICHIGAN

## > PROPERTY PHOTOS



# FREESTANDING OFFICE BUILDING



35275 PLYMOUTH ROAD | LIVONIA, MICHIGAN

## > PROPERTY PHOTOS



**BACK OF BUILDING** 

SIDE OF BUILDING



# FREESTANDING OFFICE BUILDING



35275 PLYMOUTH ROAD | LIVONIA, MICHIGAN

## > FLOOR PLAN



## FREESTANDING OFFICE BUILDING



35275 PLYMOUTH ROAD | LIVONIA, MICHIGAN

## > AERIAL MAP





# FREESTANDING OFFICE BUILDING



35275 PLYMOUTH ROAD | LIVONIA, MICHIGAN

## > BIRD'S EYE VIEW





## Office Availability

For Sale / Lease



35275 Plymouth Road

Livonia, MI 48150

 Sale Price:
 \$470,000

 Lease Rate :
 \$9.00

 Gross Sq Ft:
 4,774

 Vacant Sq Ft:
 4,774

 Min Available Sq Ft:
 4,774

 Max Contiguous Sq Ft:
 4,774

 Date Built/Rehab:
 1959

Parking: 20 Surface Spaces, Ratio: 4/1,000

County: Wayne

Crossroads: Plymouth Road & Levan Road

4,774 Square Feet.

Freestanding Office Building.

150 Feet of Frontage on Plymouth Road.

#### For more information, contact:



#### Robert Badgero

robert.badgero@colliers.com

#### Steven Badgero

steven.badgero@colliers.com

Site St