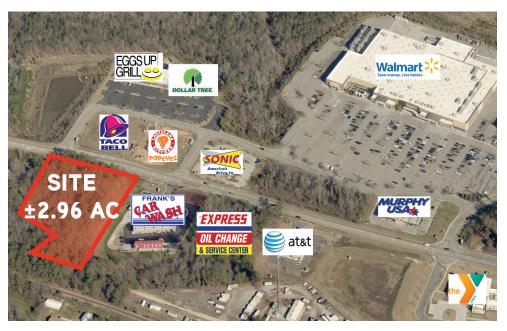

## **Property Description**

The subject property is in a prime location across the street from a Wal-Mart Supercenter in the heart of the Irmo submarket, one of the most active retail sectors in the greater Columbia MSA. Since 2016, Freddy's Steakburgers, Taco Bell, Popeye's, Express Oil Change and Frank's Car Wash have either purchased sites or opened stores within a half mile of the site. The site is ideally suited for retail or restaurants.

### **Property Details**

> Site: ±2.96 Acres

Zoning: General CommercialUtilities: All available on-site

> Traffic Counts (2016):

Dutch Fork Road: 23,600 VPD Broad River Road: 19,900 VPD

> Sales Price: \$695,000