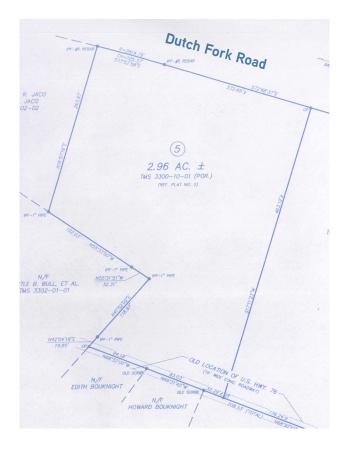

## ±2.96 Acres > Property Outline

### **Property Details**

> Site: ±2.96 Acres

Zoning: General CommercialUtilities: All available on-site

> Traffic Counts (2016):

Dutch Fork Road: 23,600 VPD Broad River Road: 19,900 VPD

> Sales Price: \$695,000