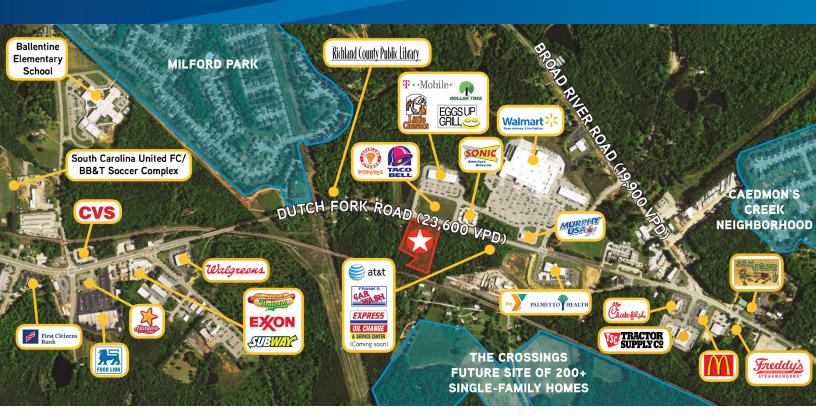

## **Property Description**

The subject property is in a prime location across the street from a Wal-Mart Supercenter in the heart of the Irmo submarket, one of the most active retail sectors in the greater Columbia MSA. Since 2016, Freddy's Steakburgers, Taco Bell, Popeye's, Express Oil Change and Frank's Car Wash have either purchased sites or opened stores within a half mile of the site. The site is ideally suited for retail or restaurants.

### **Property Details**

> Site: ±2.96 Acres

Zoning: General CommercialUtilities: All available on-site

> Traffic Counts (2016):

Dutch Fork Road: 23,600 VPD Broad River Road: 19,900 VPD

> Sales Price: \$695,000