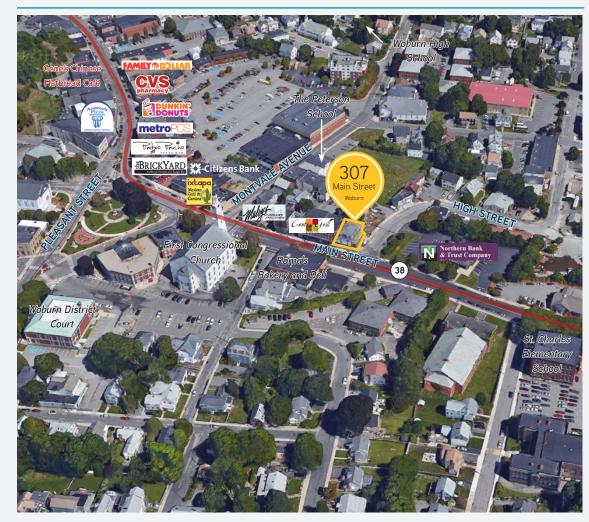

## **PROPERTY HIGHLIGHTS**

- Availability: 2,600 SF (1st Floor)
- Prominent End Cap Location In The Heart of Downtown Woburn
- Next Door Shops, Restaurants and other Mixed Retail
- Great 1st Floor Space in Newly Renovated Mixed-Use Building
- Located on Route 38 Less Than 1 Mile from Woburn High School
- Former Orange Leaf Space
- Traffic Counts: 20,000 VPD