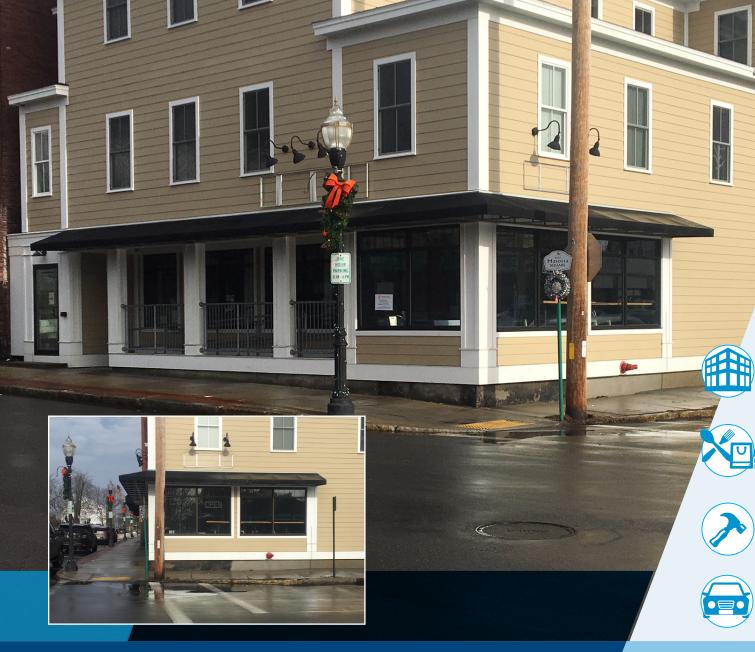

FOR LEASE 307 MAIN STREET WOBURN, MASSACHUSETTS

Retail Space For Lease in Prominent Downtown Woburn Location

## **PROPERTY HIGHLIGHTS**

- Availability: 2,600 SF (1st Floor)
- Prominent End Cap Location In The Heart of Downtown Woburn
- Next Door Shops, Restaurants and other Mixed Retail
- Great 1st Floor Space in Newly Renovated Mixed-Use Building
- Located on Route 38 Less Than 1 Mile from Woburn High School
- Former Orange Leaf Space
- Traffic Counts: 20,000 VPD