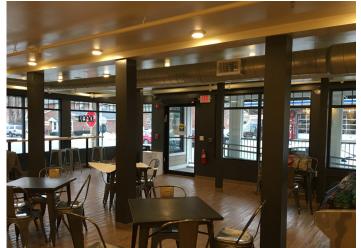

## **PROPERTY HIGHLIGHTS**

- Availability: 2,600 SF (1st Floor)
- Prominent End Cap Location In The Heart of Downtown Woburn
- Next Door Shops, Restaurants and other Mixed Retail
- Great 1st Floor Space in Newly Renovated Mixed-Use Building
- Located on Route 38 Less Than 1 Mile from Woburn High School
- Former Orange Leaf Space
- Traffic Counts: 20,000 VPD