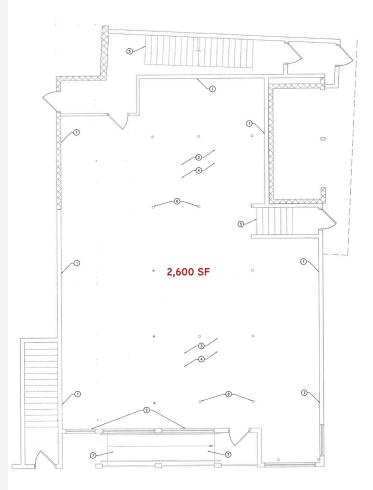

## **PROPERTY HIGHLIGHTS**

- Availability: 2,600 SF (1st Floor)
- Prominent End Cap Location In The Heart of Downtown Woburn
- Next Door Shops, Restaurants and other Mixed Retail
- Great 1st Floor Space in Newly Renovated Mixed-Use Building
- Located on Route 38 Less Than 1 Mile from Woburn High School
- Former Orange Leaf Space
- Traffic Counts: 20,000 VPD