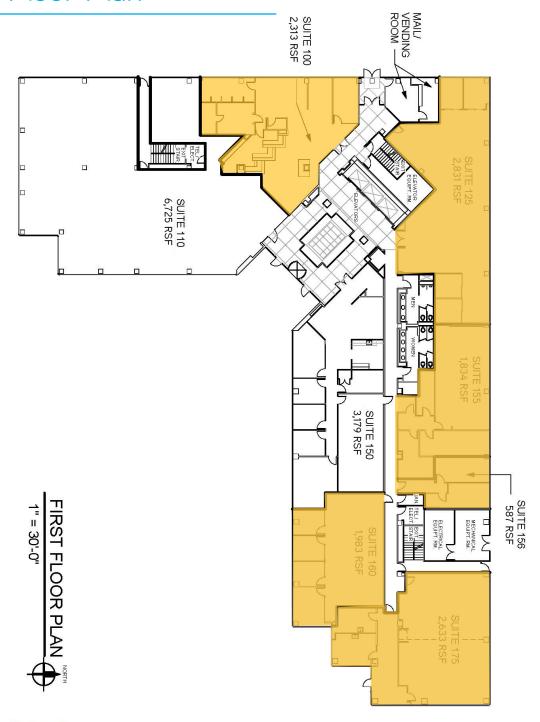

### First Floor Plan

10/15/2015 15047

#### KIRKPATRICK PLAZA

10800 FINANCIAL CENTER PKWY LITTLE ROCK, ARKANSAS