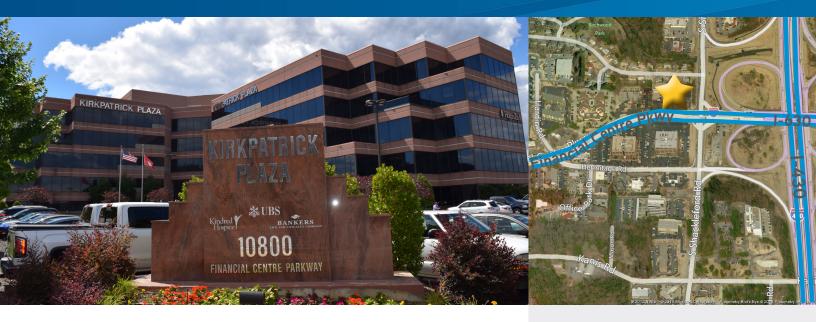

#### FOR LEASE > WEST LITTLE ROCK OFFICE

# Kirkpatrick Plaza

10800 FINANCIAL CENTRE PARKWAY, LITTLE ROCK, AR 72211

#### Information & Amenities

- > On-site property management and maintenance
- > At intersection of I-630 & I-430
- > 10 minutes to downtown
- > Shared tenant conference facility
- > Covered parking
- > Tenant finish negotiable
- > Floor plans available on pages 2-6
- > 15 Minutes to Little Rock National Airport
- > Located by: