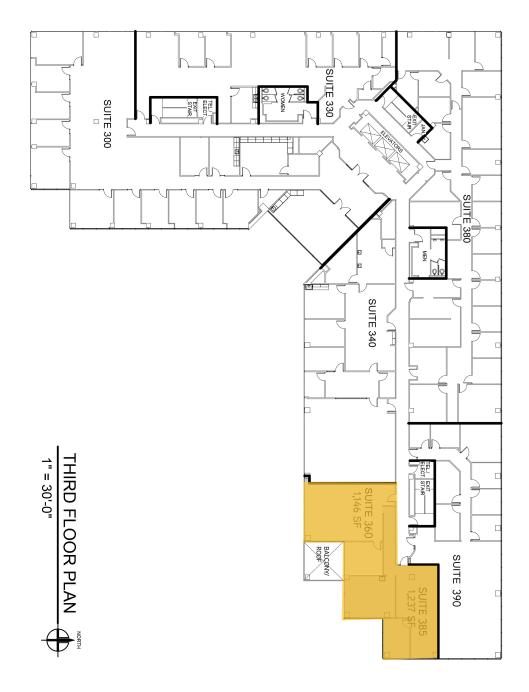

# Third Floor Plan

FLR-3

#### KIRKPATRICK PLAZA

10800 FINANCIAL CENTER PKWY LITTLE ROCK, ARKANSAS