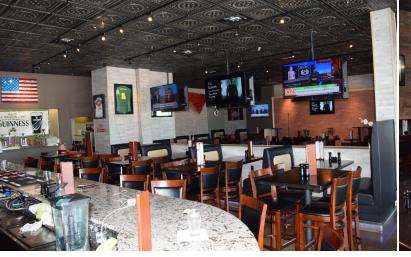

by Walmart Supercenter
- > Located in growth area near dense retail and high income neighborhoods
- > Unique restaurant space with patio area

## **EXTERIOR PHOTOS**



## AVAILABLE AREA/SPACE

| Suite | Square Footage | Tenant                       |
|-------|----------------|------------------------------|
| 100   | 2,439          | Moe's Southwest Grill        |
| 90    | 2,379          | Papa Murphy's                |
| 80    | 2,000          | China Cafe                   |
| 60    | 3,543          | AVAILABLE - Restaurant Space |
| 50    | 5,090          | Snap Fitness                 |
| 30    | 1,590          | Super Cuts                   |
| 20    | 1,300          | Aloft Nail & Spa             |
| 10    | 4,600          | Mattress Firm                |

# PROPERTY PHOTOS