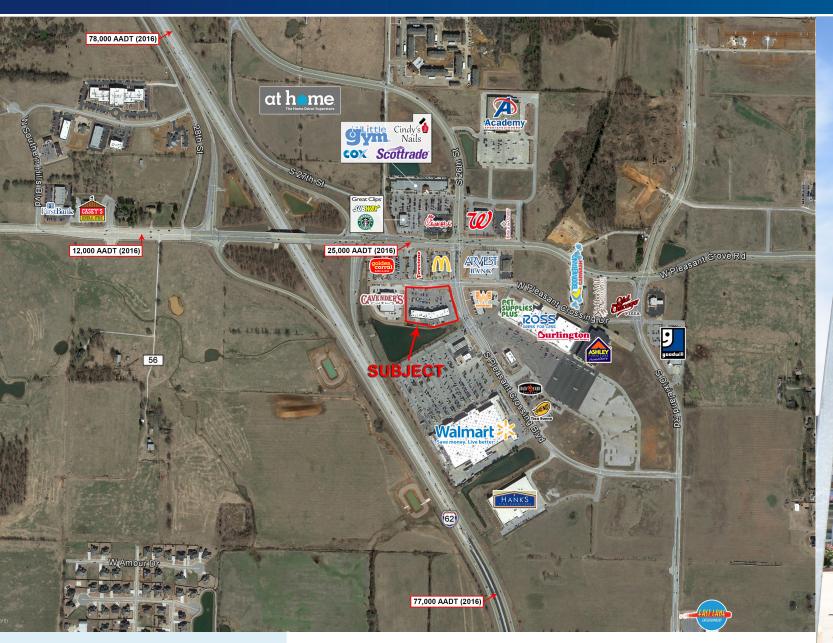

### KEY FEATURES/HIGHLIGHTS

> 3,543 Square Foot Restaurant available in Pleasant Crossing Shoppes

COMEDY CLUB

- > \$24.00 Per Square Foot
- > Available September 1st, 2017
- > Located on Pleasant Grove Road with easy access to I-49 and anchored by Walmart Supercenter
- > Located in growth area near dense retail and high income neighborhoods
- > Unique restaurant space with patio area