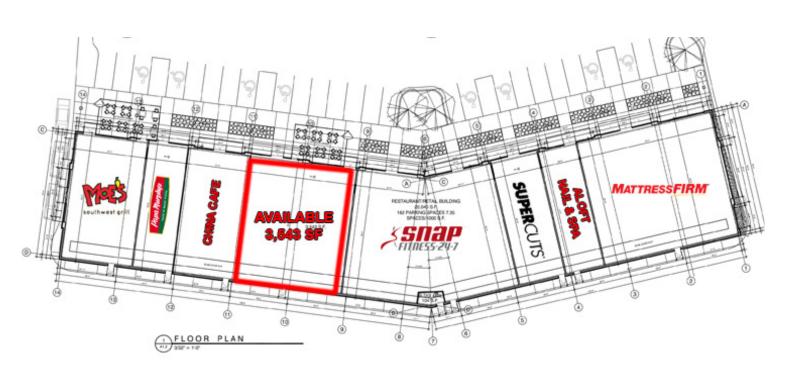

## AVAILABLE AREA/SPACE

| Suite | Square Footage | Tenant                       |
|-------|----------------|------------------------------|
| 100   | 2,439          | Moe's Southwest Grill        |
| 90    | 2,379          | Papa Murphy's                |
| 80    | 2,000          | China Cafe                   |
| 60    | 3,543          | AVAILABLE - Restaurant Space |
| 50    | 5,090          | Snap Fitness                 |
| 30    | 1,590          | Super Cuts                   |
| 20    | 1,300          | Aloft Nail & Spa             |
| 10    | 4,600          | Mattress Firm                |