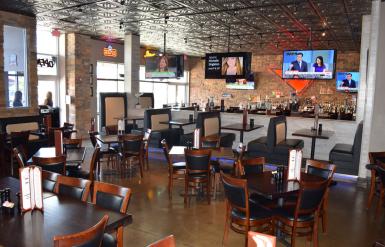

Walmart Supercenter
- > Located in growth area near dense retail and high income neighborhoods
- > Unique restaurant space with patio area

## **EXTERIOR PHOTOS**



## AVAILABLE AREA/SPACE

| Suite | Square Footage | Tenant                       |
|-------|----------------|------------------------------|
| 100   | 2,439          | Moe's Southwest Grill        |
| 90    | 2,379          | Papa Murphy's                |
| 80    | 2,000          | China Cafe                   |
| 60    | 3,543          | AVAILABLE - Restaurant Space |
| 50    | 5,090          | Snap Fitness                 |
| 30    | 1,590          | Super Cuts                   |
| 20    | 1,300          | Aloft Nail & Spa             |
| 10    | 4,600          | Mattress Firm                |

# PROPERTY PHOTOS