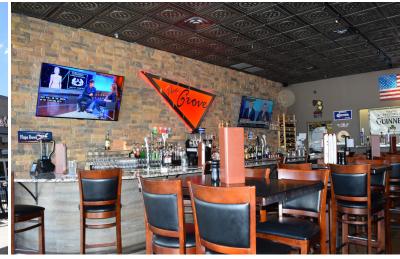

d by Walmart Supercenter
- > Located in growth area near dense retail and high income neighborhoods
- > Unique restaurant space with patio area

## **EXTERIOR PHOTOS**



## AVAILABLE AREA/SPACE

| Suite | Square Footage | Tenant                       |
|-------|----------------|------------------------------|
| 100   | 2,439          | Moe's Southwest Grill        |
| 90    | 2,379          | Papa Murphy's                |
| 80    | 2,000          | China Cafe                   |
| 60    | 3,543          | AVAILABLE - Restaurant Space |
| 50    | 5,090          | Snap Fitness                 |
| 30    | 1,590          | Super Cuts                   |
| 20    | 1,300          | Aloft Nail & Spa             |
| 10    | 4,600          | Mattress Firm                |

# PROPERTY PHOTOS