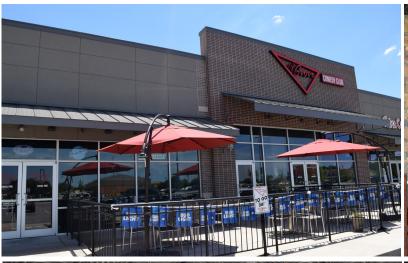

### KEY FEATURES/HIGHLIGHTS

> 3,543 Square Foot Restaurant available in Pleasant Crossing Shoppes

COMEDY CLUB

- > \$24.00 Per Square Foot
- > Available September 1st, 2017
- > Located on Pleasant Grove Road with easy access to I-49 and anchored by Walmart Supercenter
- > Located in growth area near dense retail and high income neighborhoods
- > Unique restaurant space with patio area

## **EXTERIOR PHOTOS**