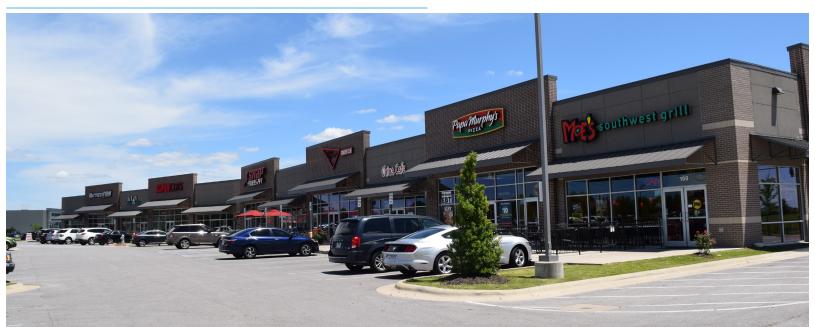

hored by Walmart Supercenter
- > Located in growth area near dense retail and high income neighborhoods
- > Unique restaurant space with patio area

## **EXTERIOR PHOTOS**



## AVAILABLE AREA/SPACE

| Suite | Square Footage | Tenant                       |
|-------|----------------|------------------------------|
| 100   | 2,439          | Moe's Southwest Grill        |
| 90    | 2,379          | Papa Murphy's                |
| 80    | 2,000          | China Cafe                   |
| 60    | 3,543          | AVAILABLE - Restaurant Space |
| 50    | 5,090          | Snap Fitness                 |
| 30    | 1,590          | Super Cuts                   |
| 20    | 1,300          | Aloft Nail & Spa             |
| 10    | 4,600          | Mattress Firm                |

# PROPERTY PHOTOS