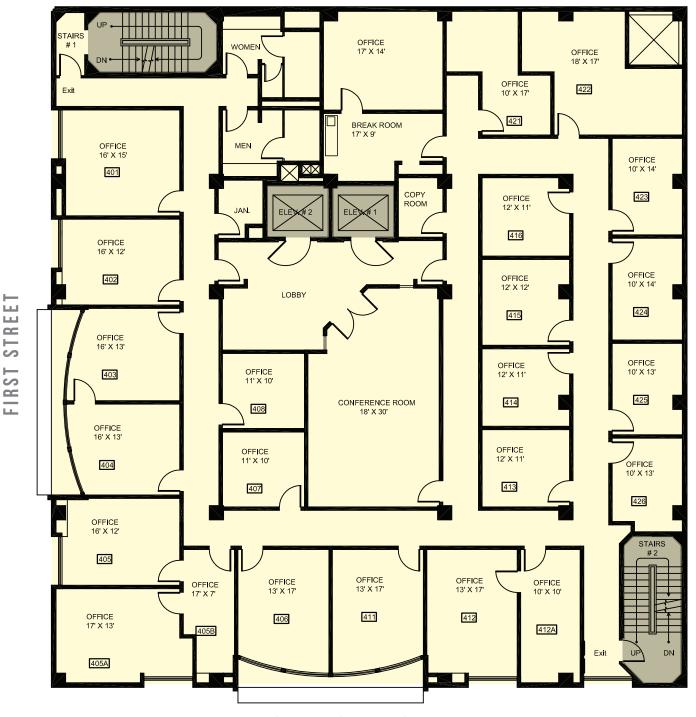

CA License No. 01425986

### **STEVE HUNT**

+1 408 282 3846 steve.hunt@colliers.com CA License No. 00959346





### **PROPERTY OVERVIEW**

### **BUILDING HIGHLIGHTS**

- On Site Restaurant Serving Breakfast & Lunch, with Outdoor Seating
- High Image Location on Corner of Santa Clara
  Street and N. 1st Street
- > On Site Property Management
- > Easy Access to Highways 87, 280 & 101
- > Walking Distance to a Variety of Restaurants
- > Easy Access to VTA Lightrail
- › Building Signage Opportunity
- > \$2.20 FS Office / \$2.00 NNN Retail







# **INTERIOR PHOTOS**





FIRST FLOOR - 2,900 SF = AVAILABLE FIRST STREET BUILDING LOBBY



SECOND FLOOR - 8,100 SF / DIVISIBLE

= AVAILABLE





THIRD FLOOR - 8,100 SF / DIVISIBLE

= AVAILABLE





FOURTH FLOOR - 8,100 SF / DIVISIBLE

= AVAILABLE





FIFTH FLOOR - 8,100 SF / DIVISIBLE

= AVAILABLE





### SIXTH FLOOR - LEASED





# TRANSPORTATION & PARKING MAP





### **DOWNTOWN AMENITIES MAP**

#### FOOD & DINING

- . The Freshly Baked Eatery
- 2. Starbucks
- 3. Starbucks
- 4. Arcadia 5. Teske's Germania
- 6. Amici's East Coast Pizzeria
- 7. Paper Plane
- 8. Billy Berk's
- 9. Gordon Biersch
- 10. The Grill on the Alley 11. McCormick's Seafoos & Steaks
- 12. Il Fornaio
- 13 Loft Bar & Grill
- 14. Morton's Steakhouse
- 15. Scott's Seafood
- 16. Mosaic Restaurant & Lounge
- 17. Original Joe's
- 18. San Pedro Square: Peggy Sue's
- Sonoma Chicken Coop
- 71 Saint Peter Los Cubanos
- O'Falrity's Irish Pub SP2
- Old Wagon Wheel
- Firehouse No. 1 Gastropub San Pedro Square Bistro & Wine The Farmer's Union Take One Pizza
- Old Spaghetti