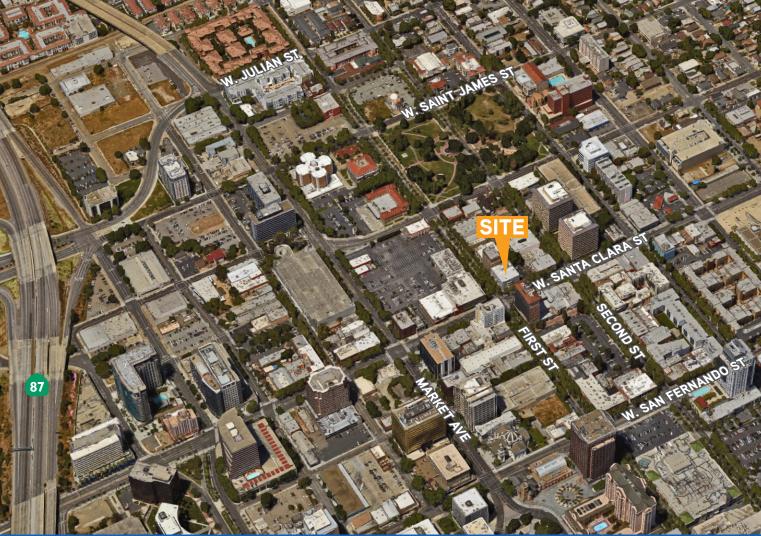

±2,900-35,300 SF AVAILABLE HIGH IMAGE OFFICE BUILDING IN DOWNTOWN SAN JOSE

### **PROPERTY OVERVIEW**

### **BUILDING HIGHLIGHTS**

- On Site Restaurant Serving Breakfast & Lunch, with Outdoor Seating
- High Image Location on Corner of Santa Clara
  Street and N. 1st Street
- > On Site Property Management
- > Easy Access to Highways 87, 280 & 101
- > Walking Distance to a Variety of Restaurants
- > Easy Access to VTA Lightrail
- › Building Signage Opportunity
- > \$2.20 FS Office / \$2.00 NNN Retail