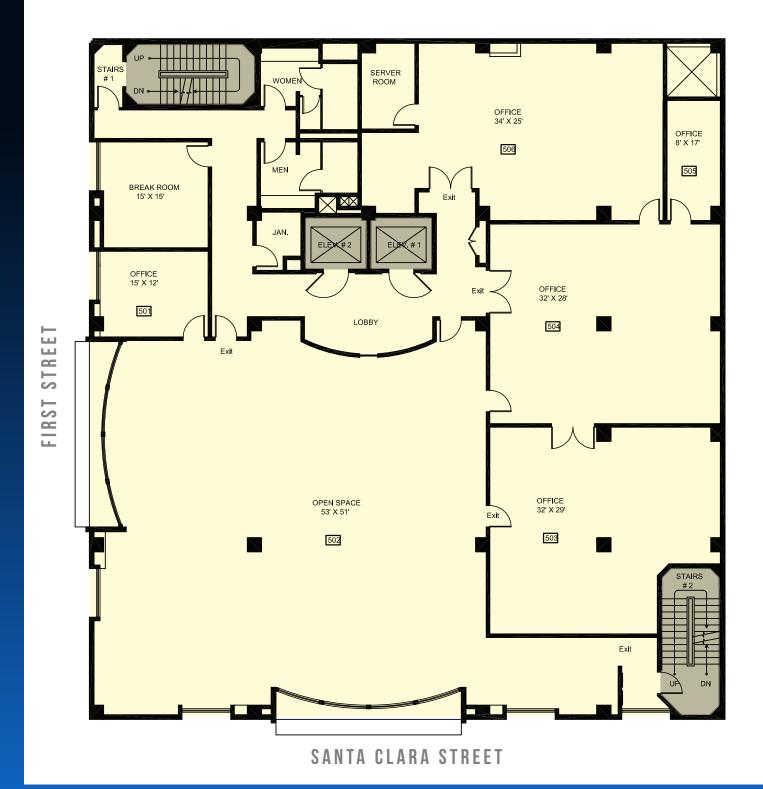

# **INTERIOR PHOTOS**

FIRST FLOOR - 2,900 SF = AVAILABLE FIRST STREET BUILDING LOBBY

SECOND FLOOR - 8,100 SF / DIVISIBLE

= AVAILABLE

THIRD FLOOR - 8,100 SF / DIVISIBLE

= AVAILABLE

FOURTH FLOOR - 8,100 SF / DIVISIBLE