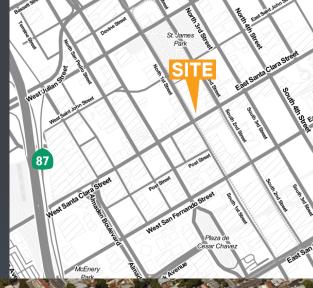

±2,900-35,300 SF AVAILABLE HIGH IMAGE OFFICE BUILDING IN DOWNTOWN SAN JOSE



### **BRENT DRESSEN**

+1 408 282 3979 brent.dressen@colliers.com CA License No. 01425986

### **STEVE HUNT**

+1 408 282 3846 steve.hunt@colliers.com CA License No. 00959346





### **PROPERTY OVERVIEW**

### **BUILDING HIGHLIGHTS**

- On Site Restaurant Serving Breakfast & Lunch, with Outdoor Seating
- High Image Location on Corner of Santa Clara
  Street and N. 1st Street
- > On Site Property Management
- > Easy Access to Highways 87, 280 & 101
- > Walking Distance to a Variety of Restaurants
- > Easy Access to VTA Lightrail
- › Building Signage Opportunity
- > \$2.20 FS Office / \$2.00 NNN Retail







# **INTERIOR PHOTOS**





FIRST FLOOR - 2,900 SF = AVAILABLE FIRST STREET BUILDING LOBBY



SECOND FLOOR - 8,100 SF / DIVISIBLE

= AVAILABLE





THIRD FLOOR - 8,100 SF / DIVISIBLE

= AVAILABLE





FOURTH FLOOR - 8,100 SF / DIVISIBLE

= AVAILABLE





FIFTH FLOOR - 8,100 SF / DIVISIBLE

= AVAILABLE





### SIXTH FLOOR - LEASED





# TRANSPORTATION & PARKING MAP





### **DOWNTOWN AMENITIES MAP**

#### FOOD & DINING

- . The Freshly Baked Eatery
- 2. Starbucks
- 3. Starbucks
- 4. Arcadia 5. Teske's Germania
- 6. Amici's East Coast Pizzeria
- 7. Paper Plane
- 8. Billy Berk's
- 9. Gordon Biersch
- 10. The Grill on the Alley 11. McCormick's Seafoos & Steaks
- 12. Il Fornaio
- 13 Loft Bar & Grill
- 14. Morton's Steakhouse
- 15. Scott's Seafood
- 16. Mosaic Restaurant & Lounge
- 17. O