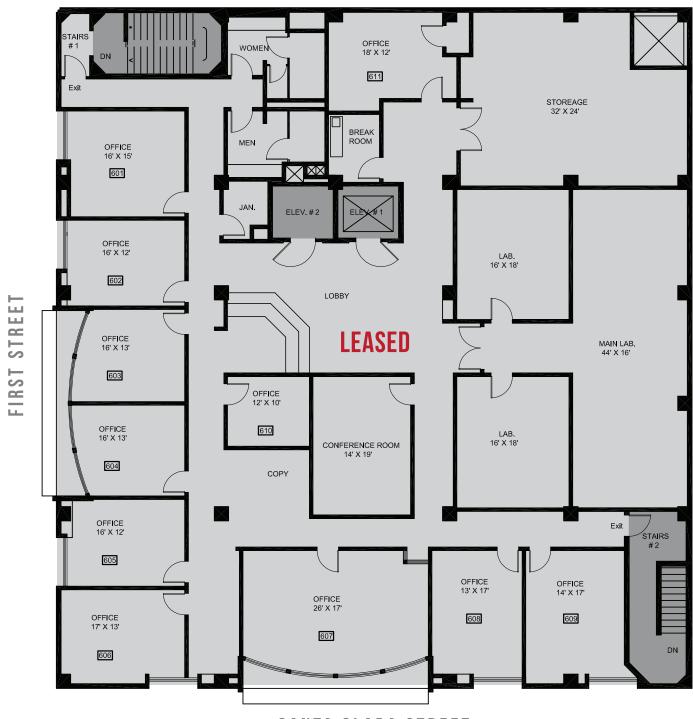

m CA License No. 00959346





### **PROPERTY OVERVIEW**

### **BUILDING HIGHLIGHTS**

- On Site Restaurant Serving Breakfast & Lunch, with Outdoor Seating
- High Image Location on Corner of Santa Clara
  Street and N. 1st Street
- > On Site Property Management
- > Easy Access to Highways 87, 280 & 101
- > Walking Distance to a Variety of Restaurants
- > Easy Access to VTA Lightrail
- › Building Signage Opportunity
- > \$2.20 FS Office / \$2.00 NNN Retail







# **INTERIOR PHOTOS**





FIRST FLOOR - 2,900 SF = AVAILABLE FIRST STREET BUILDING LOBBY



SECOND FLOOR - 8,100 SF / DIVISIBLE

= AVAILABLE





THIRD FLOOR - 8,100 SF / DIVISIBLE

= AVAILABLE





FOURTH FLOOR - 8,100 SF / DIVISIBLE

= AVAILABLE





FIFTH FLOOR - 8,100 SF / DIVISIBLE

= AVAILABLE





### SIXTH FLOOR - LEASED





# TRANSPORTATION & PARKING MAP





### **DOWNTOWN AMENITIES MAP**

#### FOOD & DINING

- . The Freshly Baked Eatery
- 2. Starbucks
- 3. Starbucks
- 4. Arcadia 5. Teske's Germania
- 6. Amici's East Coast Pizzeria
- 7. Paper Plane
- 8. Billy Berk's
- 9. Gordon Biersch
- 10. The Grill on the Alley 11. McCormick's Seafoos & Steaks
- 12. Il Fornaio
- 13 Loft Bar & Grill
- 14. Morton's Steakhouse
- 15. Scott's Seafood
- 16. Mosaic Restaurant & Lounge
- 17. Original Joe's
- 18. San Pedro Square: Peggy Sue's
- Sonoma Chicken Coop
- 71 Saint Peter Los Cubanos
- O'Falrity's Irish Pub SP2
- Old Wagon Wheel
- Firehouse No. 1 Gastropub San Pedro Square Bistro & Wine The Farmer's Union Take One Pizza
- Old Spaghetti Factory
- 19. San Pedro Square Market: Vino Vino Taco Bar
- On a Roll Konjoe Burger