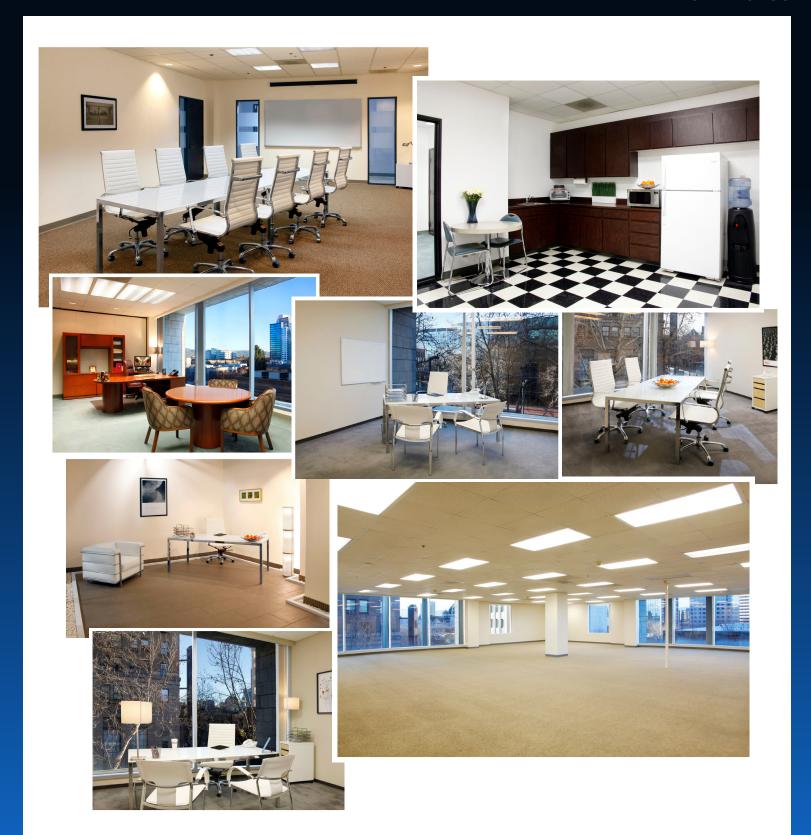

# **INTERIOR PHOTOS**

FIRST FLOOR - 2,900 SF = AVAILABLE FIRST STREET BUILDING LOBBY

SECOND FLOOR - 8,100 SF / DIVISIBLE

= AVAILABLE

THIRD FLOOR - 8,100 SF / DIVISIBLE

= AVAILABLE

FOURTH FLOOR - 8,100 SF / DIVISIBLE

= AVAILABLE

FIFTH FLOOR - 8,100 SF / DIVISIBLE

= AVAILABLE

### SIXTH FLOOR - LEASED