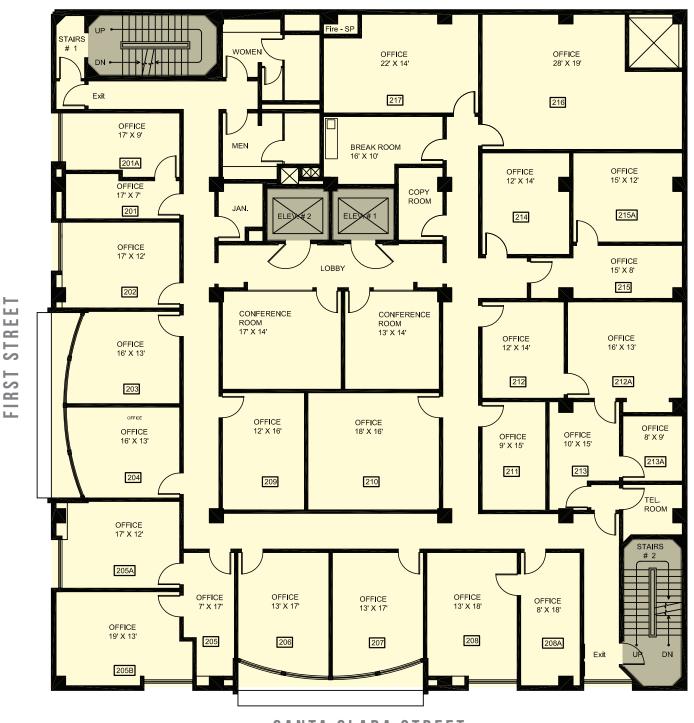

# **INTERIOR PHOTOS**

FIRST FLOOR - 2,900 SF = AVAILABLE FIRST STREET BUILDING LOBBY

SECOND FLOOR - 8,100 SF / DIVISIBLE

= AVAILABLE

THIRD FLOOR - 8,100 SF / DIVISIBLE

= AVAILABLE

FOURTH FLOOR - 8,100 SF / DIVISIBLE