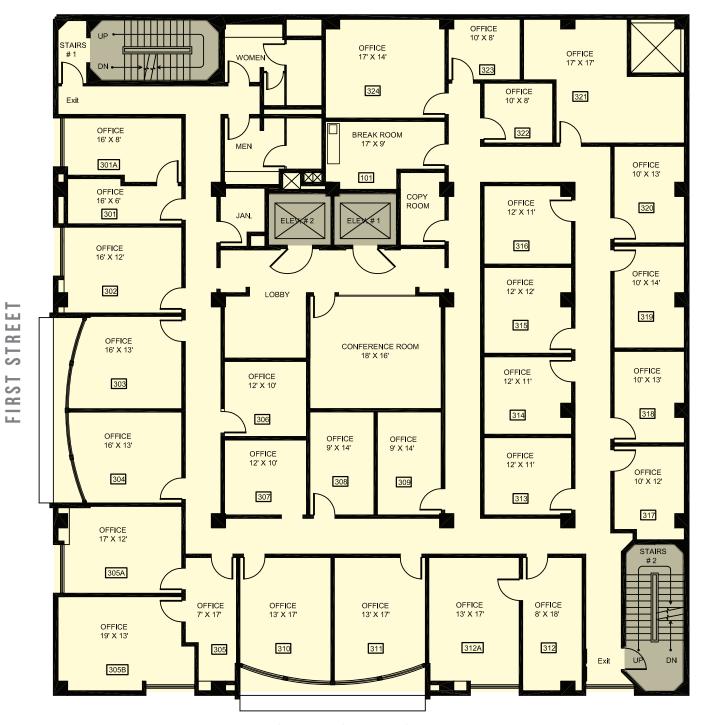

# **INTERIOR PHOTOS**

FIRST FLOOR - 2,900 SF = AVAILABLE FIRST STREET BUILDING LOBBY

SECOND FLOOR - 8,100 SF / DIVISIBLE

= AVAILABLE

THIRD FLOOR - 8,100 SF / DIVISIBLE

= AVAILABLE

FOURTH FLOOR - 8,100 SF / DIVISIBLE