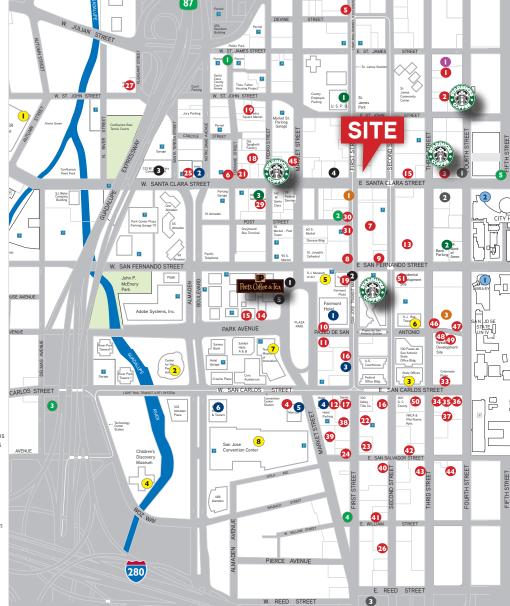

### **DOWNTOWN AMENITIES MAP**

#### FOOD & DINING

- . The Freshly Baked Eatery
- 2. Starbucks
- 3. Starbucks
- 4. Arcadia 5. Teske's Germania
- 6. Amici's East Coast Pizzeria
- 7. Paper Plane
- 8. Billy Berk's
- 9. Gordon Biersch
- 10. The Grill on the Alley 11. McCormick's Seafoos & Steaks
- 12. Il Fornaio
- 13 Loft Bar & Grill
- 14. Morton's Steakhouse
- 15. Scott's Seafood
- 16. Mosaic Restaurant & Lounge
- 17. Original Joe's
- 18. San Pedro Square: Peggy Sue's
- Sonoma Chicken Coop
- 71 Saint Peter Los Cubanos
- O'Falrity's Irish Pub SP2
- Old Wagon Wheel
- Firehouse No. 1 Gastropub San Pedro Square Bistro & Wine The Farmer's Union Take One Pizza
- Old Spaghetti Factory
- 19. San Pedro Square Market: Vino Vino Taco Bar
- On a Roll Konjoe Burger Bar Blush Raw Bar & Lounge Robee's Falafel
- Little Chef Counter Phonomenal
- Treathot Bray Butcher Block & Bistro
- 20. Silicon Valley Capital Club 21. Britannia Arms
- 22. Eulipia Restaurant & Bar
- 23. Cafe Stritch
- 24. Agenda Restaurant & Lounge
- 25 La Pastina 26. Emile's Restaurant
- 27. Henry's HiLife
- 29. Myth Taverna & Lounge
- 30. Good Karma Artisan Ales & Cafe, Subway
- 31. 55 South
- 32. Paper Plane
- 33. Pizza My Heart 34 Hoagie Steak Out
- 35. La Victoria Taqueria
- 36. Grande Pizzaeria Jack in The Box
- 37. Iguanas Home of the Burritozilla 38. The Blue Chip
- 39. Subway
- 40. Bo Town
- 41. Orchestra Palm Court Restaurant
- 42. Palermo Ristorante Italiano
- 43. Dakao Restaurant
- 44. Tacos El Teguila

- 45. Sonoma Chicken Coup Da Kine Island Grill Loisiana Bsitro
  - China Wok La Victoria
- 46. Tengu
- 47. Togo's Sandwiches
- 48. Vvne Bistro
- 49. Philz Coffee 50. McDonalds
- 51. The Market Safeway

#### HOTFLS

- 1. Fairmont
- 2 Hotel De Anza
- 3. Hotel Montgomery
- 4. Hvatt-Saint Claire 5. Marriott
- 6. San Jose Hilton & Towers

#### POST OFFICES

- 1 US Post Office 2. UPS Store
- 3 FedEx Office

#### RETAIL SHOPPING

- 1. Walgreens
- 3. Rosies & Posies Florist

#### BANKS

- 1 Bank of America
- Bank of the West 3. Comerica Bank
- 4. Chase 5. Wells Fargo
- FITNESS 1. San Jose Athletic Club

- AUTOMOTIVE 1. Chevron Gas Station
  - 2. Avis Rent A Car
- 3. California Car Wash

#### DRY CLEANERS

- 1. Star Cleaners
- 2. Angel's Cleaners & Alterations Diamond Laundry & Cleaners
- 4 Poly Cleaners
- 5. Art Cleaners Dry Cleaning

#### ENTERTAINMENT & ARTS

- 1. SAP Center
- 2. Center for Performing Arts 3 Camera 12 Cinemas
- 4. Children's Discovery Museum
- 5. San Jose Museum of Art
- 6. San Jose Repertory Theatre 7. Tech Museum of Innovation
- 8. San J0se Convention Center

#### COMMUNITY SERVICES

- 1. Dr. Martin Luther King, Jr. Library
- 2. San Jose City Hall