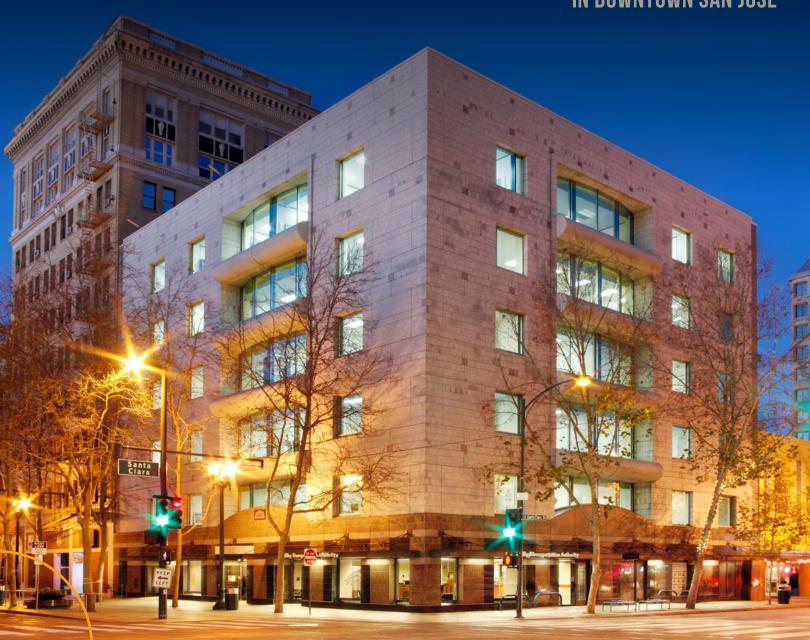

±2,900-35,300 SF AVAILABLE HIGH IMAGE OFFICE BUILDING IN DOWNTOWN SAN JOSE

### **PROPERTY OVERVIEW**

### **BUILDING HIGHLIGHTS**

- On Site Restaurant Serving Breakfast & Lunch, with Outdoor Seating
- High Image Location on Corner of Santa Clara
  Street and N. 1st Street
- > On Site Property Management
- > Easy Access to Highways 87, 280 & 101
- > Walking Distance to a Variety of Restaurants
- > Easy Access to VTA Lightrail
- › Building Signage Opportunity
- > \$2.20 FS Office / \$2.00 NNN Retail