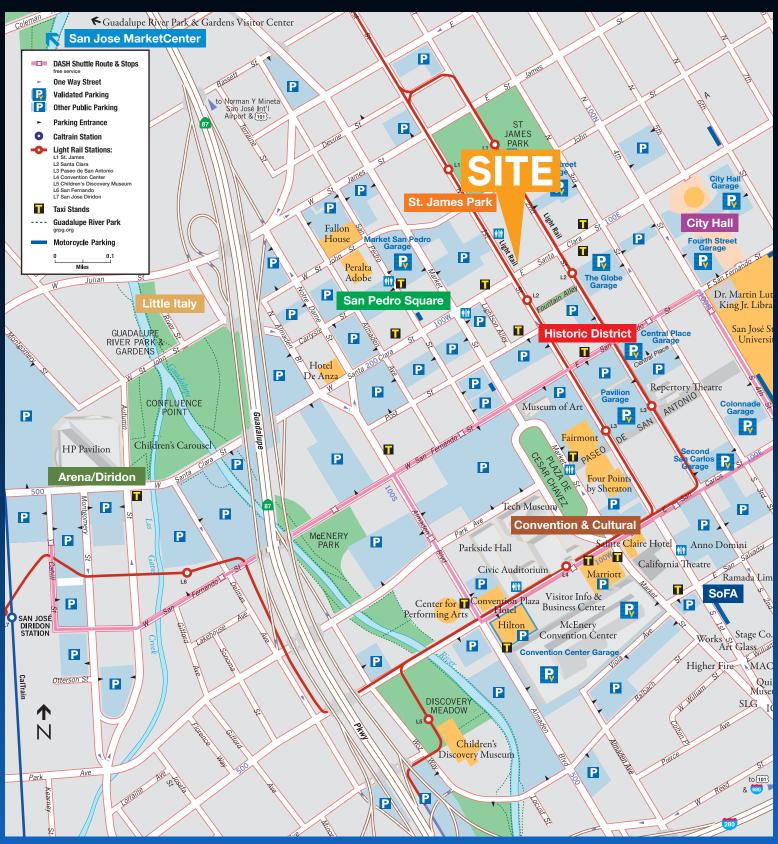

*PROPERTY OVERVIEW**

### **BUILDING HIGHLIGHTS**

- On Site Restaurant Serving Breakfast & Lunch, with Outdoor Seating
- High Image Location on Corner of Santa Clara
  Street and N. 1st Street
- > On Site Property Management
- > Easy Access to Highways 87, 280 & 101
- > Walking Distance to a Variety of Restaurants
- > Easy Access to VTA Lightrail
- › Building Signage Opportunity
- > \$2.20 FS Office / \$2.00 NNN Retail







# **INTERIOR PHOTOS**





FIRST FLOOR - 2,900 SF = AVAILABLE FIRST STREET BUILDING LOBBY



SECOND FLOOR - 8,100 SF / DIVISIBLE

= AVAILABLE





THIRD FLOOR - 8,100 SF / DIVISIBLE

= AVAILABLE





FOURTH FLOOR - 8,100 SF / DIVISIBLE

= AVAILABLE





FIFTH FLOOR - 8,100 SF / DIVISIBLE

= AVAILABLE





### SIXTH FLOOR - LEASED





# TRANSPORTATION & PARKING MAP





### **DOWNTOWN AMENITIES MAP**

#### FOOD & DINING

- . The Freshly Baked Eatery
- 2. Starbucks
- 3. Starbucks
- 4. Arcadia 5. Teske's Germania
- 6. Amici's East Coast Pizzeria
- 7. Paper Plane
- 8. Billy Berk's
- 9. Gordon Biersch
- 10. The Grill on the Alley 11. McCormick's Seafoos & Steaks
- 12. Il Fornaio
- 13 Loft Bar & Grill
- 14. Morton's Steakhouse
- 15. Scott's Seafood
- 16. Mosaic Restaurant & Lounge
- 17. Original Joe's
- 18. San Pedro Square: Peggy Sue's
- Sonoma Chicken Coop
- 71 Saint Peter Los Cubanos
- O'Falrity's Irish Pub SP2
- Old Wagon Wheel
- Firehouse No. 1 Gastropub San Pedro Square Bistro & Wine The Farmer's Union Take One Pizza
- Old Spaghetti Factory
- 19. San Pedro Square Market: Vino Vino Taco Bar
- On a Roll Konjoe Burger Bar Blush Raw Bar & Lounge Robee's