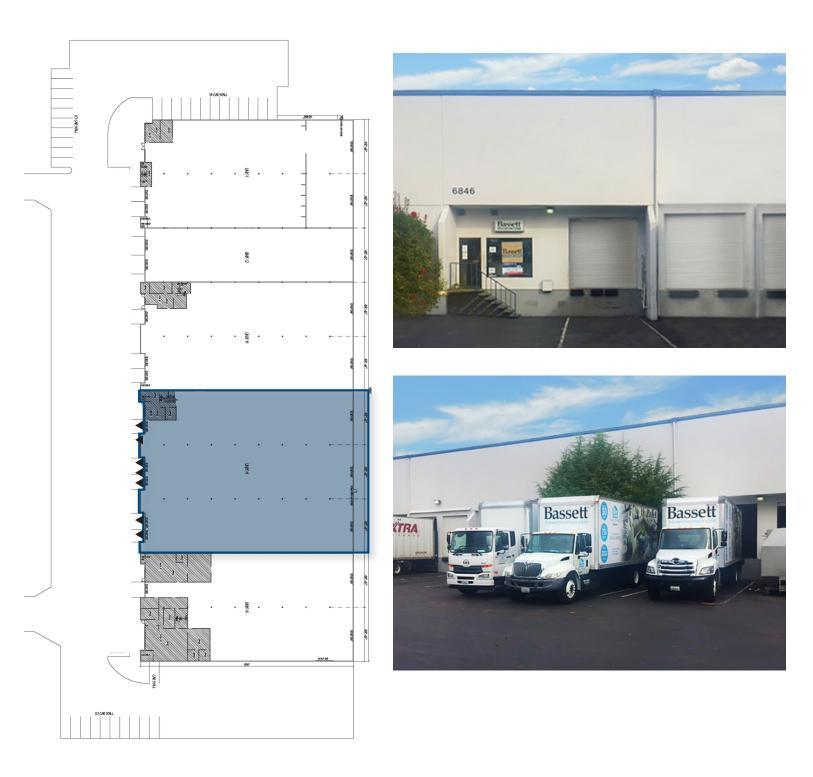

## WEST VALLEY DISTRIBUTION CENTER 6838 S 190th Street, Kent, WA

29,250 SF WITH 2,100 SF OF OFFICE

## **Building Highlights**

- 24' clear height
- 7 dock high doors
- Centrally located in Kent
- Easy access to I-5 and SR-167
- Available July 1, 2018

Leased by

Patrick Mullin 206 624 7411

patrick.mullin@colliers.com