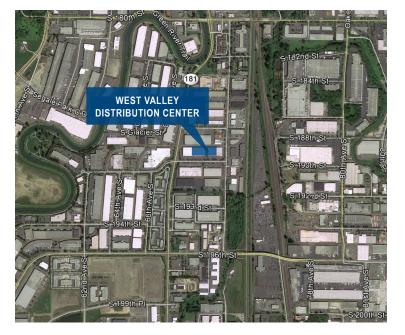

## WEST VALLEY DISTRIBUTION CENTER 6838 S 190th Street, Kent, WA

29,250 SF WITH 2,100 SF OF OFFICE

## **Building Highlights**

- 24' clear height
- 7 dock high doors
- Centrally located in Kent
- Easy access to I-5 and SR-167
- Available July 1, 2018

Leased by

Patrick Mullin 206 624 7411

patrick.mullin@colliers.com