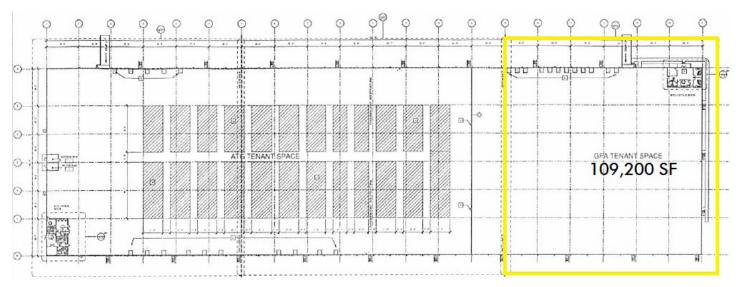

# WESTPORT

109,200 SF

2509 DEAN FOREST ROAD, BUILDING A

Garden City, GA 31408

# **PROPERTY FEATURES**

- + Asking Rate: \$4.50/SF NNN
- + Sublease through December 31, 2022
- + Available November 1, 2019
- + 109,200 SF Available- 1,825 SF Office
- + 32' clearance heigwht
- + 12 Dock High Doors / 1 Drive-in
- + T-5 lighting with motion sensors in Warehouse
- + 1.5 miles from the main Garden City Terminal Gate No. 4
- + ESFR
- + 46 additional trailer stalls