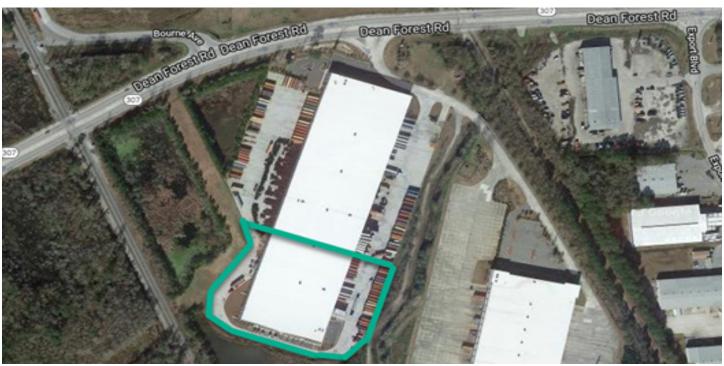

# WESTPORT

109,200 SF

2509 DEAN FOREST ROAD, BUILDING A

Garden City, GA 31408

# **PROPERTY FEATURES**

- + Asking Rate: \$4.50/SF NNN
- + Sublease through December 31, 2022
- + Available November 1, 2019
- + 109,200 SF Available- 1,825 SF Office
- + 32' clearance heigwht
- + 12 Dock High Doors / 1 Drive-in
- + T-5 lighting with motion sensors in Warehouse
- + 1.5 miles from the main Garden City Terminal Gate No. 4
- + ESFR
- + 46 additional trailer stalls