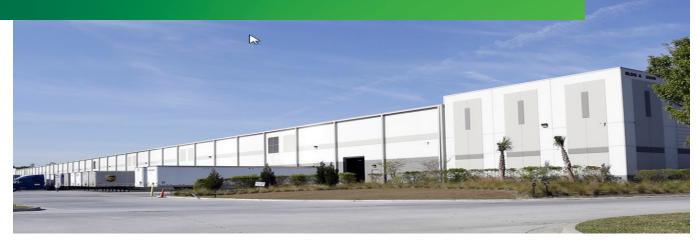

# WESTPORT

109,200 SF

2509 DEAN FOREST ROAD, BUILDING A

Garden City, GA 31408

# **PROPERTY FEATURES**

- + Asking Rate: \$4.50/SF NNN
- + Sublease through December 31, 2022
- + Available November 1, 2019
- + 109,200 SF Available- 1,825 SF Office
- + 32' clearance heigwht
- + 12 Dock High Doors / 1 Drive-in
- + T-5 lighting with motion sensors in Warehouse
- + 1.5 miles from the main Garden City Terminal Gate No. 4
- + ESFR
- + 46 additional trailer stalls