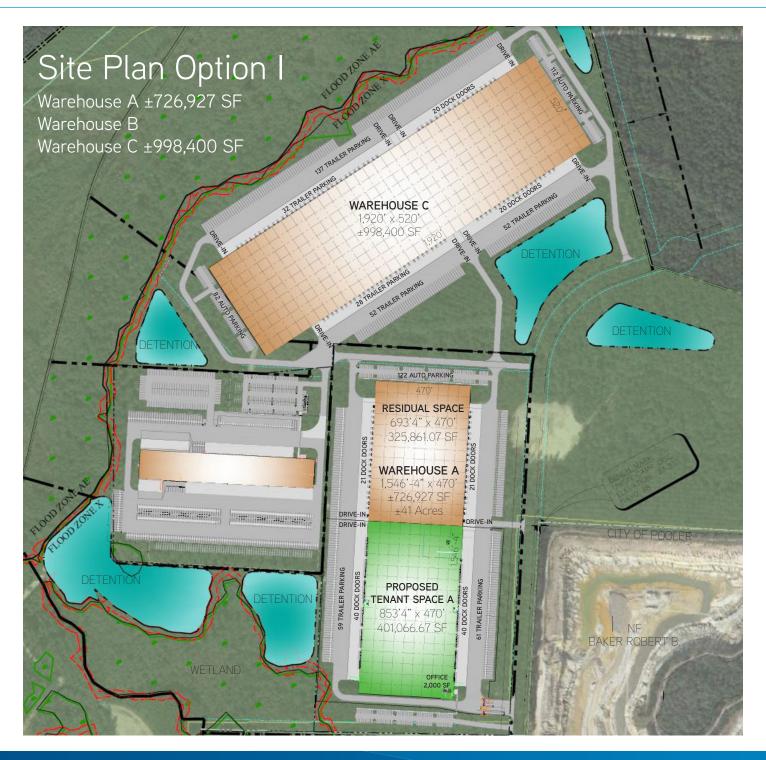

### Property Highlights

- > New Industrial Park being developed by Scannell Properties
- > 200,000 SF up to ±2.1 MM SF build-to-suit industrial
- > Class A, tilt-wall construction
- > Direct access to the Port of Savannah via Jimmy DeLoach
- > Surrounded by rapid industrial growth
- > Excellent access to the Port of Savannah, I-95, I-16, and the Savannah/Hilton Head International Airport
- > Zoned I-L, Light Industrial
- > Flexible building sizes
- > All utilities available to sites
- > Traffic light at Morgan Lakes Industrial Blvd & Jimmy DeLoach