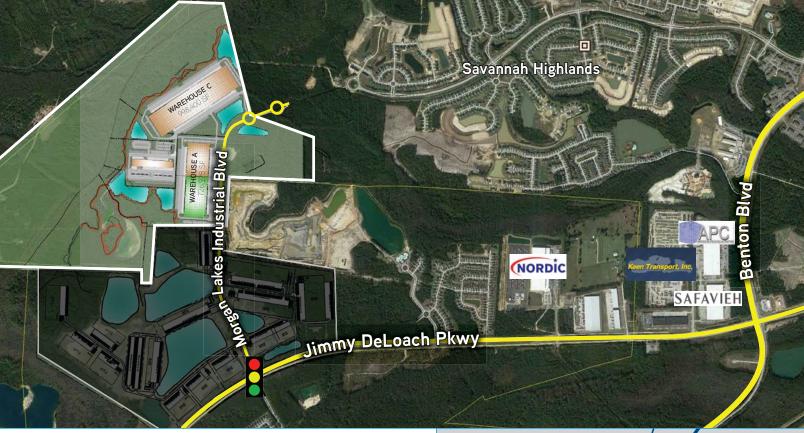

### Property Highlights

- > New Industrial Park being developed by Scannell Properties
- > 200,000 SF up to ±2.1 MM SF build-to-suit industrial
- > Class A, tilt-wall construction
- > Direct access to the Port of Savannah via Jimmy DeLoach
- > Surrounded by rapid industrial growth
- > Excellent access to the Port of Savannah, I-95, I-16, and the Savannah/Hilton Head International Airport
- > Zoned I-L, Light Industrial
- > Flexible building sizes
- > All utilities available to sites
- > Traffic light at Morgan Lakes Industrial Blvd & Jimmy DeLoach