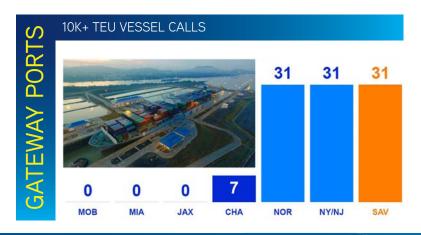

#### FACTS & STATS

- Four-hour drive to Major Markets: Atlanta, Orlando and Charlotte
- Largest single-container terminal in North America
- 60% of all vessels calling on Savannah are Neopanamax
- Two Class 1 Railroads with on-dock rail and line haul services (CSX & Norfolk Southern)
- Immediate Access to Two Major Interstates: I-16 (East/West) and I-95 (North/South)

#### TOP 10 U.S. CONTAINER PORTS

1. Los Angeles

2. Long Beach

3. New York / New Jersey

Savannah

5. Oakland

6. Norfolk

7. Houston

8. Tacoma

9. Charleston

10. Seattle

20% OF U.S. POPULATION & ...... SERVED BY THE PORT OF SAVANNAH OF U.S. POPULATION & INDUSTRY IS BEST

WITHIN EASY REACH OF INLAND CONNECTIVITY INFRASTRUCTURE

CLIFF DALES, SIOR 912 662 8009 SAVANNAH, GA cliff.dales@colliers.com