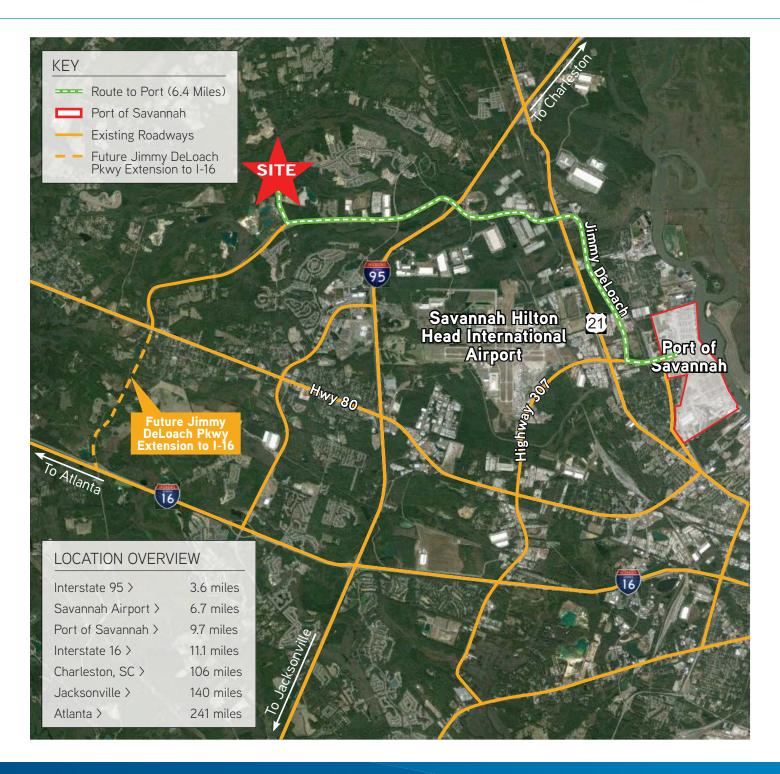

### Property Highlights

- > New Industrial Park being developed by Scannell Properties
- > 200,000 SF up to ±2.1 MM SF build-to-suit industrial
- > Class A, tilt-wall construction
- > Direct access to the Port of Savannah via Jimmy DeLoach
- > Surrounded by rapid industrial growth
- > Excellent access to the Port of Savannah, I-95, I-16, and the Savannah/Hilton Head International Airport
- > Zoned I-L, Light Industrial
- > Flexible building sizes
- > All utilities available to sites
- > Traffic light at Morgan Lakes Industrial Blvd & Jimmy DeLoach