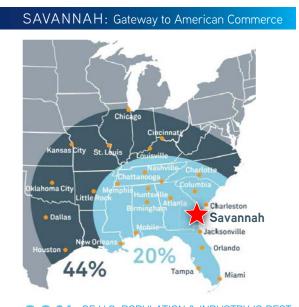

The Port of Savannah is the fastest-growing and fourth-largest port in the nation, with more than 70% of the population reachable within a two-day drive.

8. Tacoma

9. Charleston

10. Seattle

20% OF U.S. POPULATION & ...... SERVED BY THE PORT OF SAVANNAH OF U.S. POPULATION & INDUSTRY IS BEST

WITHIN EASY REACH OF INLAND CONNECTIVITY INFRASTRUCTURE

CLIFF DALES, SIOR 912 662 8009 SAVANNAH, GA cliff.dales@colliers.com