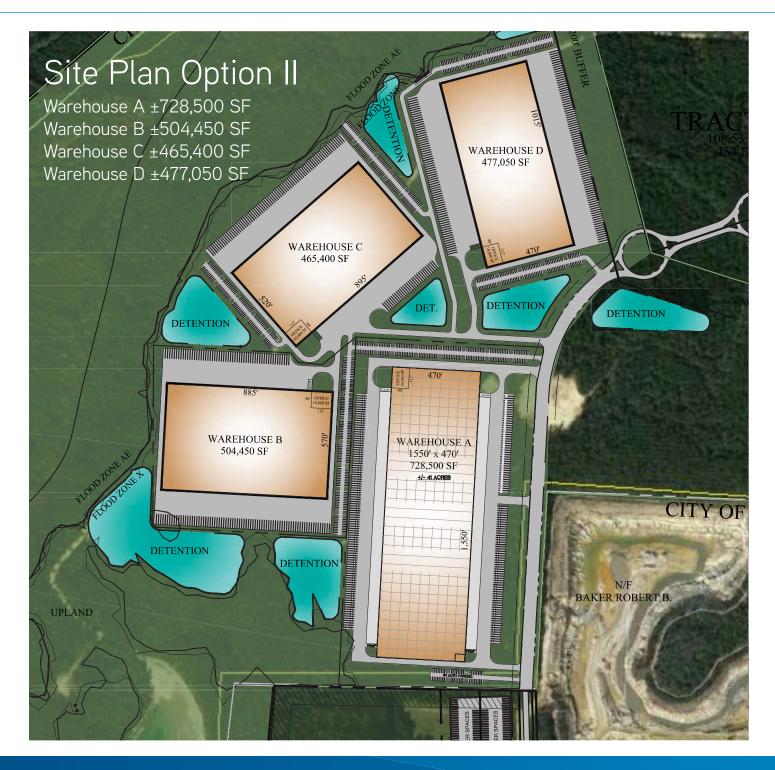

### Property Highlights

- > New Industrial Park being developed by Scannell Properties
- > 200,000 SF up to ±2.1 MM SF build-to-suit industrial
- > Class A, tilt-wall construction
- > Direct access to the Port of Savannah via Jimmy DeLoach
- > Surrounded by rapid industrial growth
- > Excellent access to the Port of Savannah, I-95, I-16, and the Savannah/Hilton Head International Airport
- > Zoned I-L, Light Industrial
- > Flexible building sizes
- > All utilities available to sites
- > Traffic light at Morgan Lakes Industrial Blvd & Jimmy DeLoach