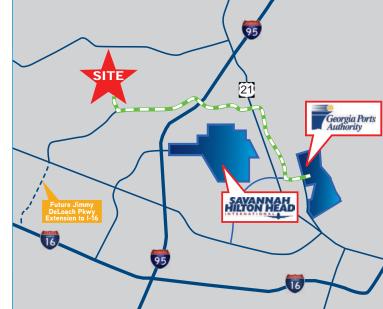

### Property Highlights

- > New Industrial Park being developed by Scannell Properties
- > 200,000 SF up to ±2.1 MM SF build-to-suit industrial
- > Class A, tilt-wall construction
- > Direct access to the Port of Savannah via Jimmy DeLoach
- > Surrounded by rapid industrial growth
- > Excellent access to the Port of Savannah, I-95, I-16, and the Savannah/Hilton Head International Airport
- > Zoned I-L, Light Industrial
- > Flexible building sizes
- > All utilities available to sites
- > Traffic light at Morgan Lakes Industrial Blvd & Jimmy DeLoach