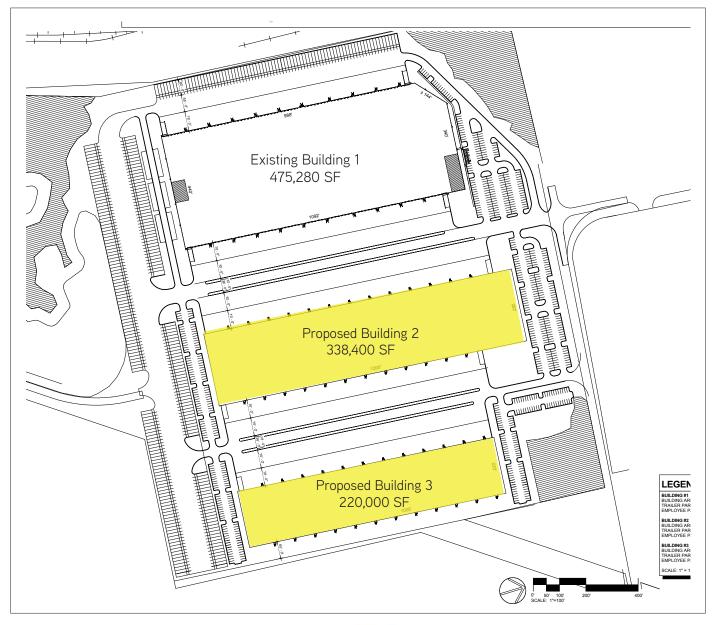

ne : Site #8 within Foreign Trade Zone #104
- > Johnson Development Associates The industrial division of Johnson Development Associates includes 25 industrial parks and 14 million square feet of industrial space. Typical development is highly functional single-tenant buildings in intermodal distribution locations. Recently completed projects include buildings for clients such as Amazon, Mars Petcare and Vitamin Shoppe.
- > Location:
  - 5.5 miles to the Georgia Ports Authority's Garden City Terminal
  - 4.5 miles to the Ocean Terminal
  - 1.5 miles from the I-16 and I-516 interchanges



## Industrial Site

TREMONT INTERMODAL CENTER II, SAVANNAH, GA







## Industrial Site

TREMONT INTERMODAL CENTER II, SAVANNAH, GA







## Industrial Site

TREMONT INTERMODAL CENTER II, SAVANNAH, GA







# Industrial Site

TREMONT INTERMODAL CENTER II, SAVANNAH, GA