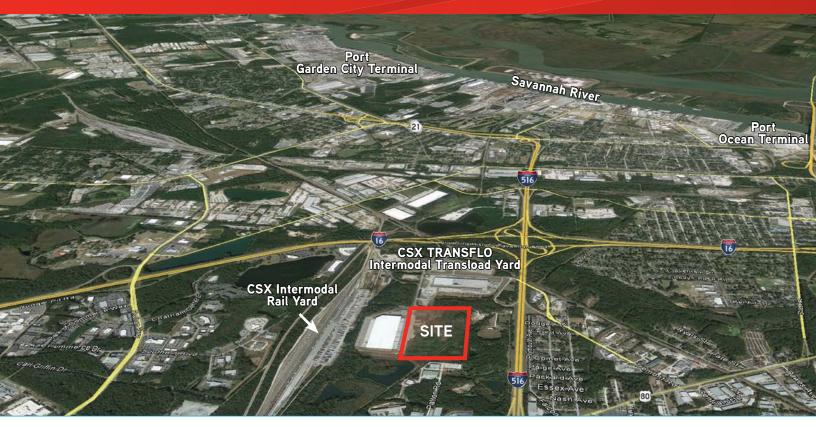

### Property Highlights

- > Heavy industrial land available For Sale or Build-to-Suit(s)
- > ±108 acres For Sale; 200,000-700,000 SF Build-to-Suit
- > Adjacent to CSX Intermodal Yard
- > Water, sewer, electricity and gas available; fiber capabilities present
- > Foreign Trade Zone : Site #8 within Foreign Trade Zone #104
- > Johnson Development Associates The industrial division of Johnson Development Associates includes 25 industrial parks and 14 million square feet of industrial space. Typical development is highly functional single-tenant buildings in intermodal distribution locations. Recently completed projects include buildings for clients such as Amazon, Mars Petcare and Vitamin Shoppe.
- > Location:
  - 5.5 miles to the Georgia Ports Authority's Garden City Terminal
  - 4.5 miles to the Ocean Terminal
  - 1.5 miles from the I-16 and I-516 interchanges