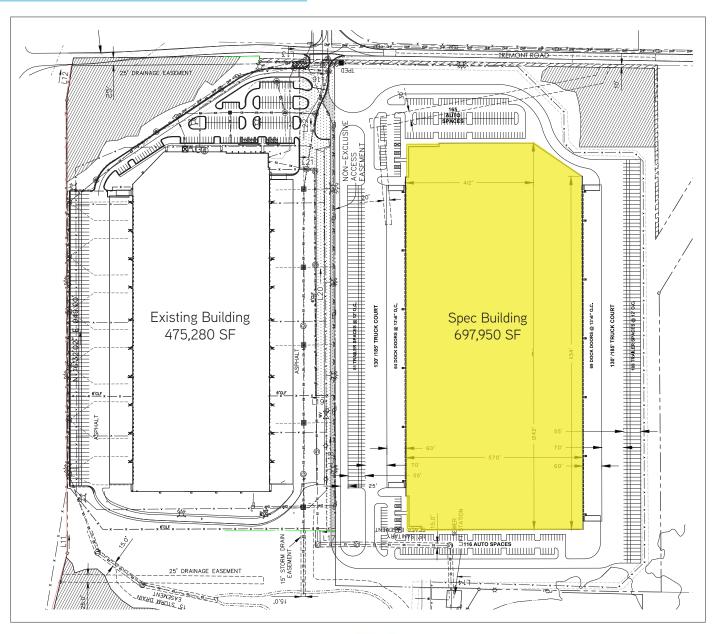

ssociates The industrial division of Johnson Development Associates includes 25 industrial parks and 14 million square feet of industrial space. Typical development is highly functional single-tenant buildings in intermodal distribution locations. Recently completed projects include buildings for clients such as Amazon, Mars Petcare and Vitamin Shoppe.
- > Location:
  - 5.5 miles to the Georgia Ports Authority's Garden City Terminal
  - 4.5 miles to the Ocean Terminal
  - 1.5 miles from the I-16 and I-516 interchanges



## Industrial Site

TREMONT INTERMODAL CENTER II, SAVANNAH, GA







## Industrial Site

TREMONT INTERMODAL CENTER II, SAVANNAH, GA







## Industrial Site

TREMONT INTERMODAL CENTER II, SAVANNAH, GA







# Industrial Site

TREMONT INTERMODAL CENTER II, SAVANNAH, GA