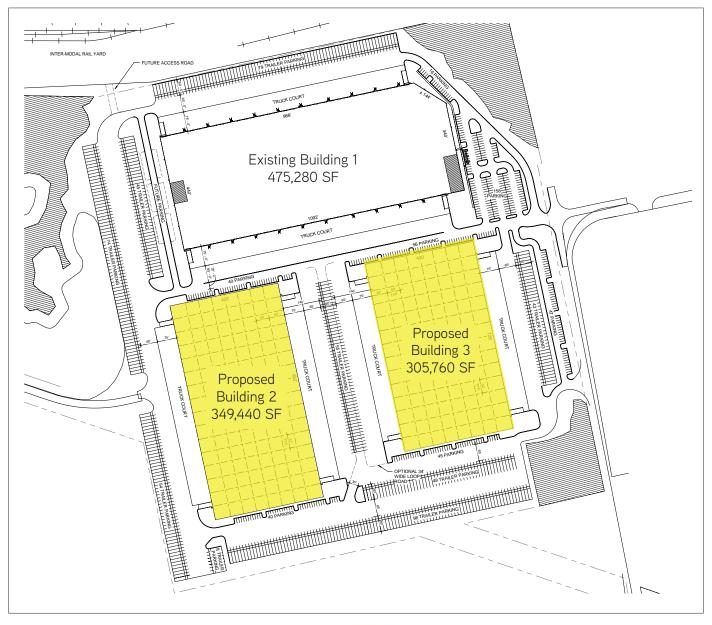

to-Suit
- > Adjacent to CSX Intermodal Yard
- > Water, sewer, electricity and gas available; fiber capabilities present
- > Foreign Trade Zone : Site #8 within Foreign Trade Zone #104
- > Johnson Development Associates The industrial division of Johnson Development Associates includes 25 industrial parks and 14 million square feet of industrial space. Typical development is highly functional single-tenant buildings in intermodal distribution locations. Recently completed projects include buildings for clients such as Amazon, Mars Petcare and Vitamin Shoppe.
- > Location:
  - 5.5 miles to the Georgia Ports Authority's Garden City Terminal
  - 4.5 miles to the Ocean Terminal
  - 1.5 miles from the I-16 and I-516 interchanges



## Industrial Site

TREMONT INTERMODAL CENTER II, SAVANNAH, GA







## Industrial Site

TREMONT INTERMODAL CENTER II, SAVANNAH, GA







## Industrial Site

TREMONT INTERMODAL CENTER II, SAVANNAH, GA







# Industrial Site

TREMONT INTERMODAL CENTER II, SAVANNAH, GA