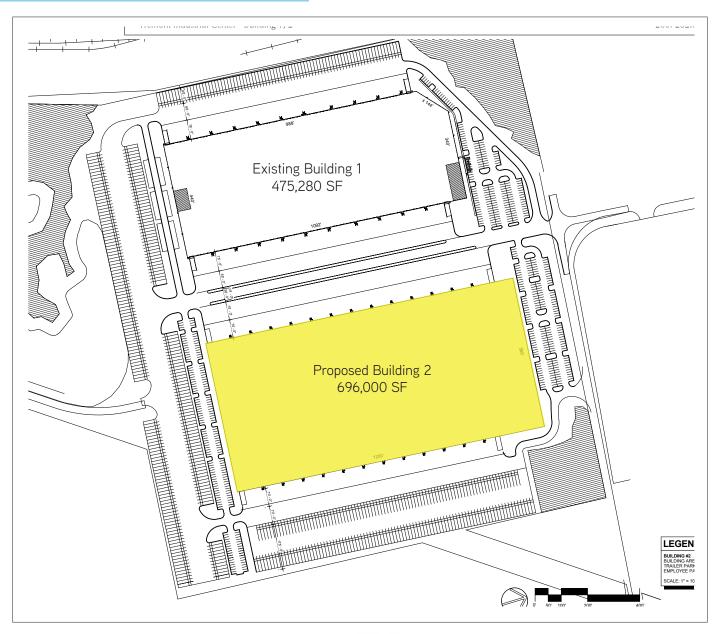

ity and gas available; fiber capabilities present
- > Foreign Trade Zone : Site #8 within Foreign Trade Zone #104
- > Johnson Development Associates The industrial division of Johnson Development Associates includes 25 industrial parks and 14 million square feet of industrial space. Typical development is highly functional single-tenant buildings in intermodal distribution locations. Recently completed projects include buildings for clients such as Amazon, Mars Petcare and Vitamin Shoppe.
- > Location:
  - 5.5 miles to the Georgia Ports Authority's Garden City Terminal
  - 4.5 miles to the Ocean Terminal
  - 1.5 miles from the I-16 and I-516 interchanges



## Industrial Site

TREMONT INTERMODAL CENTER II, SAVANNAH, GA







## Industrial Site

TREMONT INTERMODAL CENTER II, SAVANNAH, GA







## Industrial Site

TREMONT INTERMODAL CENTER II, SAVANNAH, GA







# Industrial Site

TREMONT INTERMODAL CENTER II, SAVANNAH, GA