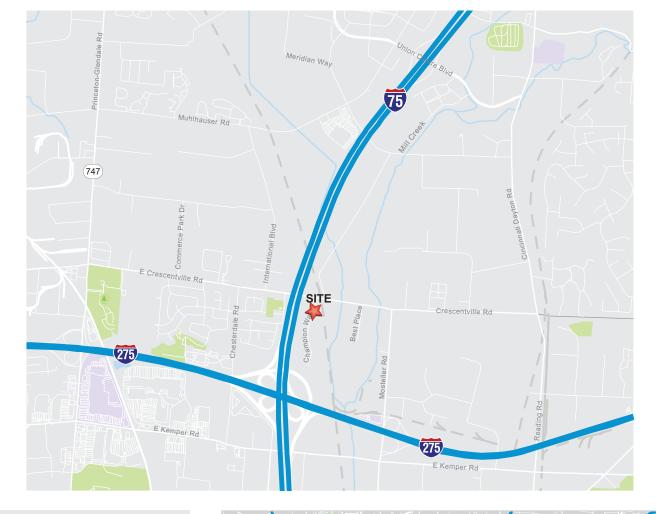

#### **FEATURES**

- Vacant land site
- Superb in-fill site in prime location
- 3.56 acres, all usable, subject to zoning, easements and covenants
- Zoned G.I. General Industrial for a wide variety of uses
- Flat topography

- 5 minutes to I-75, I-275 & I-71
- Tax incentives
- Strong demographics
- One of few parcels left in area!
- Parcel ID: 608-0023-0277-00