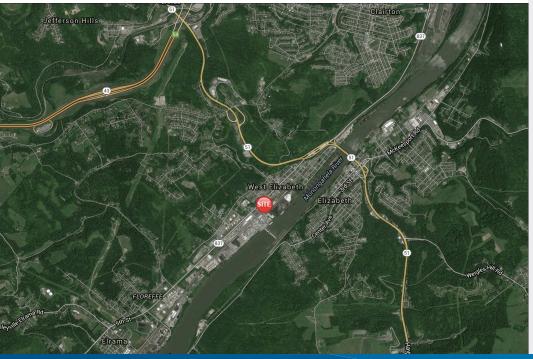

#### WEST ELIZABETH, PA 15088

### 259 5th Street > Warehouse Buildings | Land

- > Total square footage: 30,800 SF
- > Main building: 23,375 SF Office and locker room: 1,300 SF
- > Clear height in excess of 40 feet
- > Warehouse: 7,000 SF
- > Soundproof blower building: 463 SF
- > 2.47 Acres
- > Active rail spur leased from Norfolk & Southern
- > Originally built in 1955 with two additions completed in the 1960's
- > Former powder blending plant
- > Not Zoned
- > Easily accessible to Route 51, Route 43 & I-70
- > Equipment in place and operational
- > Block 1134-S / Lot 100
- > Asking Price for Buildings & Land is \$600,000