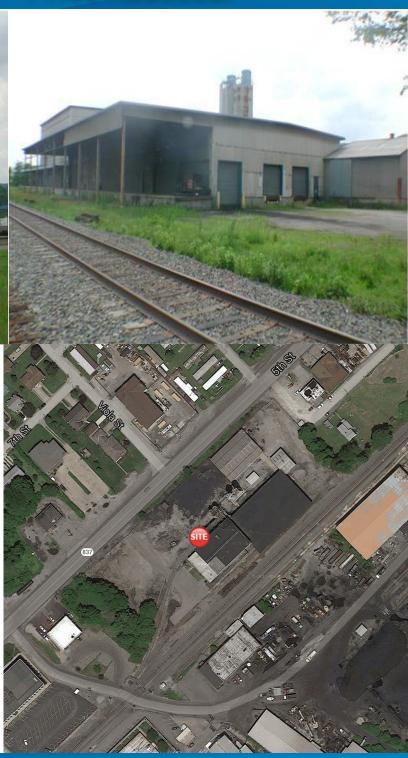

### 259 5th Street > Warehouse Buildings | Land

- > Total square footage: 30,800 SF
- > Main building: 23,375 SF Office and locker room: 1,300 SF
- > Clear height in excess of 40 feet
- > Warehouse: 7,000 SF
- > Soundproof blower building: 463 SF
- > 2.47 Acres
- > Active rail spur leased from Norfolk & Southern
- > Originally built in 1955 with two additions completed in the 1960's
- > Former powder blending plant
- > Not Zoned
- > Easily accessible to Route 51, Route 43 & I-70
- > Equipment in place and operational
- > Block 1134-S / Lot 100
- > Asking Price for Buildings & Land is \$600,000