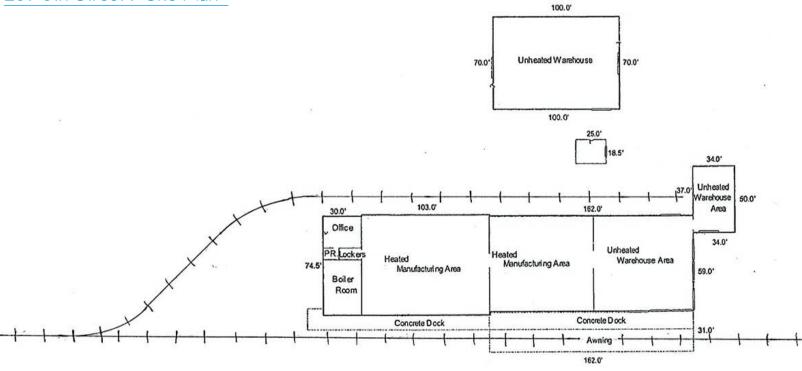

### 259 5th Street > Warehouse Buildings | Land

- > Total square footage: 30,800 SF
- > Main building: 23,375 SF Office and locker room: 1,300 SF
- > Clear height in excess of 40 feet
- > Warehouse: 7,000 SF
- > Soundproof blower building: 463 SF
- > 2.47 Acres
- > Active rail spur leased from Norfolk & Southern
- > Originally built in 1955 with two additions completed in the 1960's
- > Former powder blending plant
- > Not Zoned
- > Easily accessible to Route 51, Route 43 & I-70
- > Equipment in place and operational
- > Block 1134-S / Lot 100
- > Asking Price for Buildings & Land is \$600,000