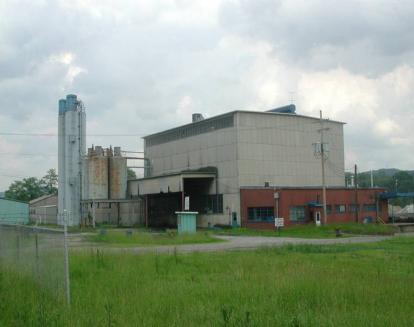

### 259 5th Street > Warehouse Buildings | Land

- > Total square footage: 30,800 SF
- > Main building: 23,375 SF Office and locker room: 1,300 SF
- > Clear height in excess of 40 feet
- > Warehouse: 7,000 SF
- > Soundproof blower building: 463 SF
- > 2.47 Acres
- > Active rail spur leased from Norfolk & Southern
- > Originally built in 1955 with two additions completed in the 1960's
- > Former powder blending plant
- > Not Zoned
- > Easily accessible to Route 51, Route 43 & I-70
- > Equipment in place and operational
- > Block 1134-S / Lot 100
- > Asking Price for Buildings & Land is \$600,000