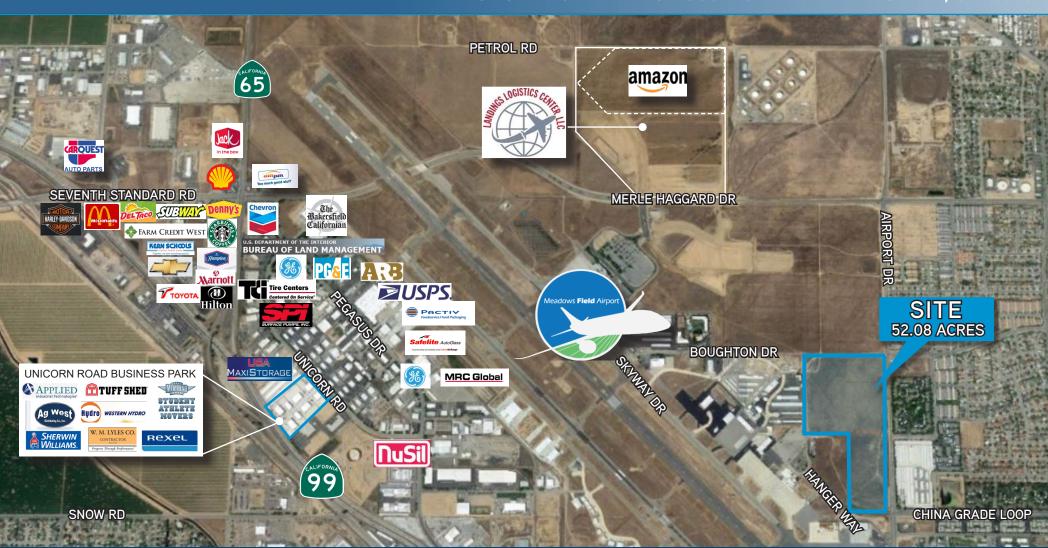

#### SWC AIRPORT DRIVE & BOUGHTON DRIVE BAKERSFIELD, CA 93308

**SWC of Airport Drive and Boughton Drive** is located in North Bakersfield, County of Kern, at the southwest corner of Airport Drive and Boughton Drive. Conveniently near Bakersfield's new \$16 million dollar William Thomas International Airport Terminal. Existing businesses in close proximity include: Amazon (under construction), Schlumberger, Pape'Kenworth, Kelly Pipe, Key Energy, Advanced Industrial Services, Gazelle Transportation, KimRay Inc., Cognito Motorsports, Associated Builders and Contractors, Western Veg Produce and Car Quest.

## **HIGHLIGHTS**

- > Approximately 52.08 acres of undeveloped industrial land
- > Zoning M-1-PDH, County of Kern, (Light Manufacturing/Precise Development/ Height Limitation)
- > APN Numbers: 492-010-13 & 17
- > Access: Freeway access via Airport Drive and Merle Haggard Drive