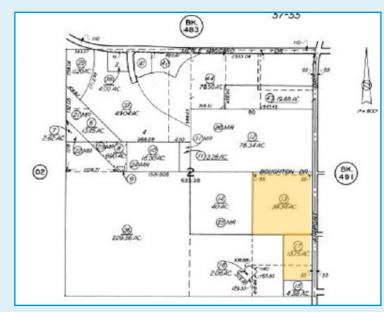

## **HIGHLIGHTS**

- > Approximately 52.08 acres of undeveloped industrial land
- > Zoning M-1-PDH, County of Kern, (Light Manufacturing/Precise Development/ Height Limitation)
- > APN Numbers: 492-010-13 & 17
- > Access: Freeway access via Airport Drive and Merle Haggard Drive