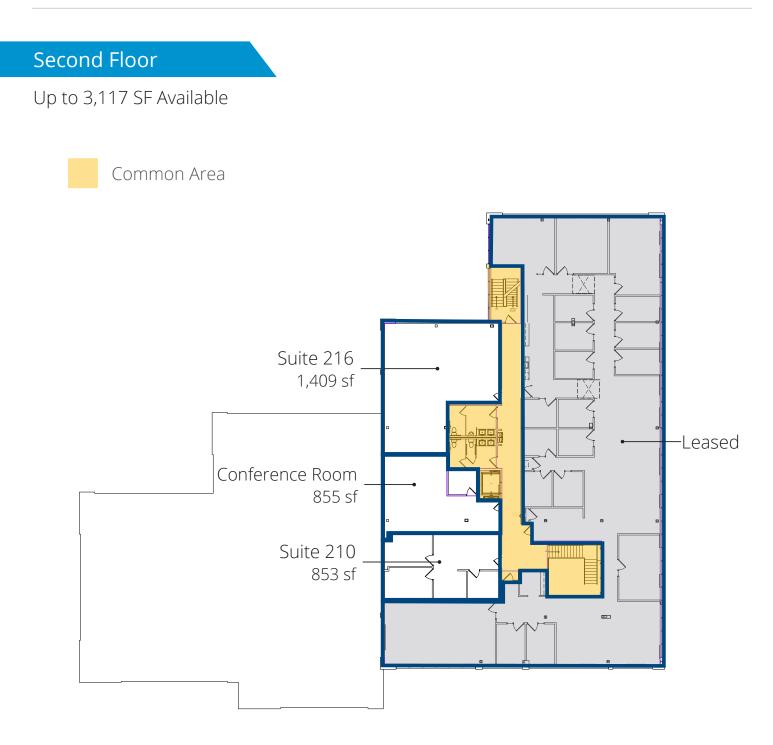

# **Floor Plans**

# **Building Features**

- > 26,639 SF total building
- > Available Space: 853 SF 3,117 SF
- > Largest contiguous space: 2nd floor of 3,117 SF
- > Built in 1981 Renovated in 2020
- > Easy access to I-94 and Hwy 52
- > Local ownership and management
- > 24/7 card access