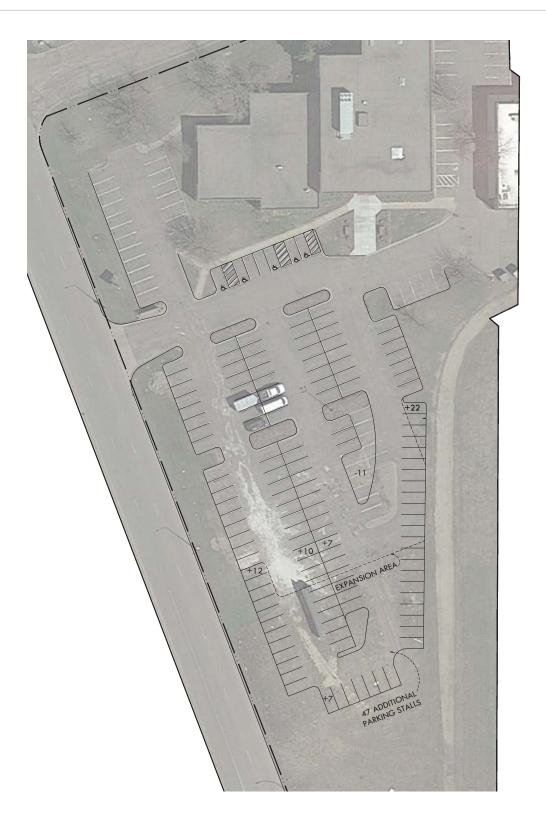

# Parking

- > Parking: 120 stalls / 4.4:1 ratio expandable to 167 stalls / 6.2:1 ratio
- > Monument signage available
- > Sprinklered
- > Lease Rate: Negotiable
- > 2021 RE Tax & CAM:

\$2.05/PSF Tax <u>\$7.18/PSF CAM</u> \$9.23 PSF Total