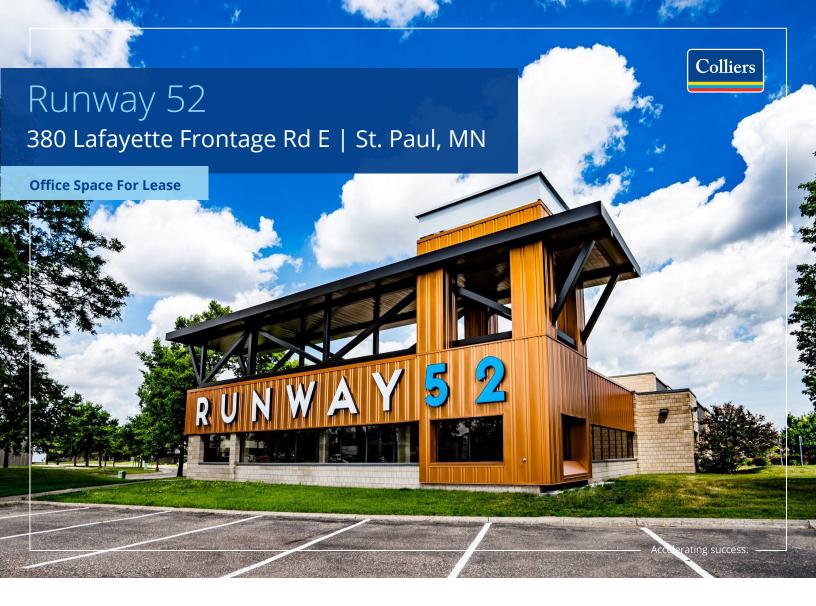

# **Building Features**

- > 26,639 SF total building
- > Available Space: 853 SF 3,117 SF
- > Largest contiguous space: 2nd floor of 3,117 SF
- > Built in 1981 Renovated in 2020
- > Easy access to I-94 and Hwy 52
- > Local ownership and management
- > 24/7 card access

- > Parking: 120 stalls / 4.4:1 ratio expandable to 167 stalls / 6.2:1 ratio
- > Monument signage available
- > Sprinklered
- > Lease Rate: Negotiable
- > 2021 RE Tax & CAM:

\$2.05/PSF Tax <u>\$7.18/PSF CAM</u> \$9.23 PSF Total