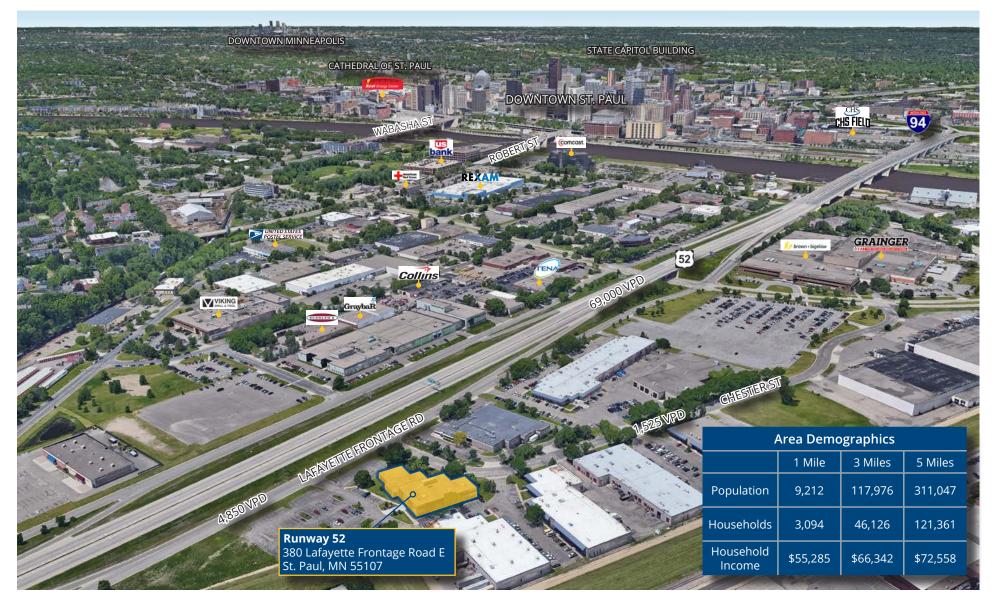

ures**

- > 26,639 SF total building
- > Available Space: 853 SF 3,117 SF
- > Largest contiguous space: 2nd floor of 3,117 SF
- > Built in 1981 Renovated in 2020
- > Easy access to I-94 and Hwy 52
- > Local ownership and management
- > 24/7 card access

- > Parking: 120 stalls / 4.4:1 ratio expandable to 167 stalls / 6.2:1 ratio
- > Monument signage available
- > Sprinklered
- > Lease Rate: Negotiable
- > 2021 RE Tax & CAM:

\$2.05/PSF Tax <u>\$7.18/PSF CAM</u> \$9.23 PSF Total

#### Contact:

Pete DuFour ссім 952 897 7717 pete.dufour@colliers.com

#### Owned and Manged By:





# Photos



**Common Area** 



**Common Area** 





Monument Signage





**Common Area** 

### Contact:

Pete DuFour ссім 952 897 7717 pete.dufour@colliers.com Owned and Manged By:



У in 🖉 🙆

#### **Aerial**



#### Contact:

Pete DuFour CCIM 952 897 7717 pete.dufour@colliers.com Owned and Manged By:



# **Floor Plans**



### Contact:

Pete DuFour ссім 952 897 7717 pete.dufour@colliers.com Owned and Manged By:



💟 in 🥏 🙆

# Parking



# Contact:

Pete DuFour ссім 952 897 7717 pete.dufour@colliers.com Owned and Manged By:



Colliers | 901 Marquette Ave, Suite 300, Minneapolis, MN 55403 | colliers.com/msp

🕑 in 🥏 🙆