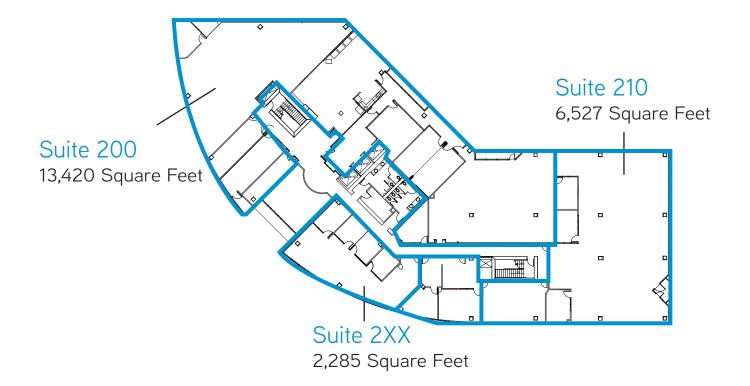

## Available Space

- > Suite 101: 2,219 RSF
- > Suite 120: 1,419 RSF
- > Suite 2XX: 2,285 RSF
- > Suite 100: 2,500 RSF
- > Suite 210: 6,527 RSF
- > Suite 200: 13.420 RSF
- > Suites 200/210/2XX: 22,052 RSF
- > Suite 300: 22,500 RSF
- > Suite 450: 1,740 RSF
- > Suite 500: 21,947 RSF (available 8/1/2018)

## Entire 2nd Floor

22,052 Square Feet