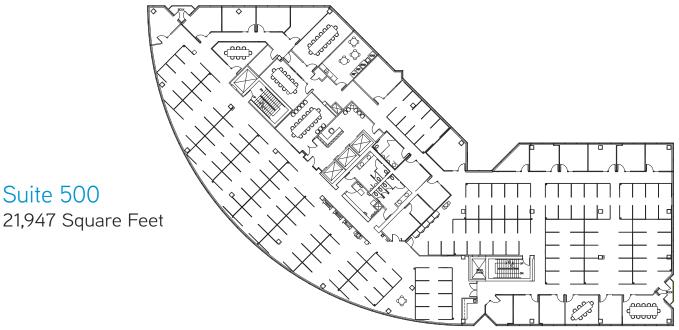

## Available Space

- > Suite 101: 2,219 RSF
- > Suite 120: 1,419 RSF
- > Suite 2XX: 2,285 RSF
- > Suite 100: 2,500 RSF
- > Suite 210: 6,527 RSF
- > Suite 200: 13.420 RSF
- > Suites 200/210/2XX: 22,052 RSF
- > Suite 300: 22,500 RSF
- > Suite 450: 1,740 RSF
- > Suite 500: 21,947 RSF (available 8/1/2018)