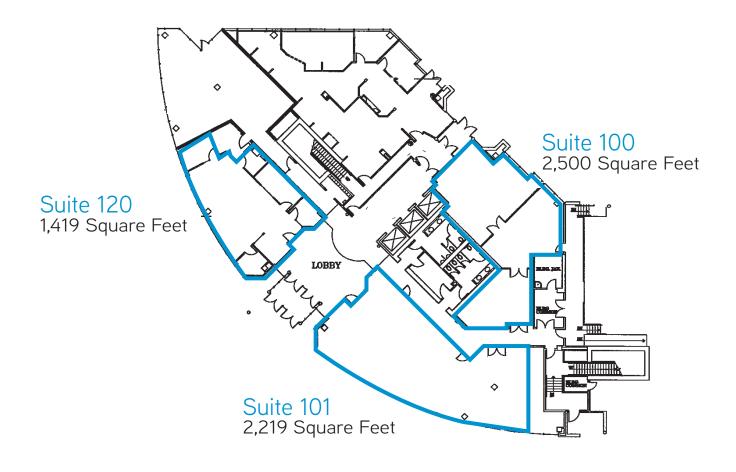

## Available Space

- > Suite 101: 2,219 RSF
- > Suite 120: 1,419 RSF
- > Suite 2XX: 2,285 RSF
- > Suite 100: 2,500 RSF
- > Suite 210: 6,527 RSF
- > Suite 200: 13.420 RSF
- > Suites 200/210/2XX: 22,052 RSF
- > Suite 300: 22,500 RSF
- > Suite 450: 1,740 RSF
- > Suite 500: 21,947 RSF (available 8/1/2018)