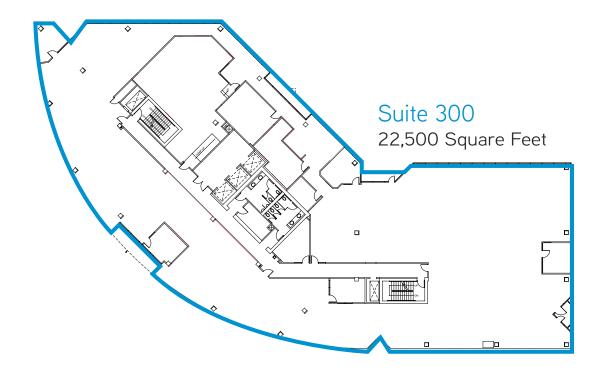

## Available Space

- > Suite 101: 2,219 RSF
- > Suite 120: 1,419 RSF
- > Suite 2XX: 2,285 RSF
- > Suite 100: 2,500 RSF
- > Suite 210: 6,527 RSF
- > Suite 200: 13.420 RSF
- > Suites 200/210/2XX: 22,052 RSF
- > Suite 300: 22,500 RSF
- > Suite 450: 1,740 RSF
- > Suite 500: 21,947 RSF (available 8/1/2018)