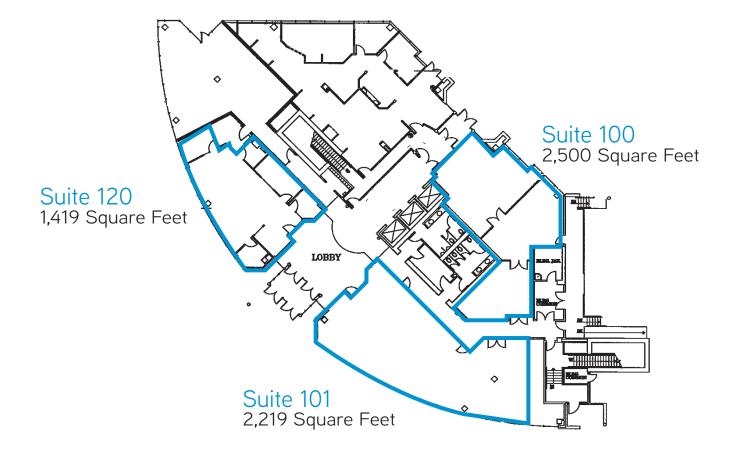

# Available Space

- > Suite 100: 2,500 RSF
- > Suite 101: 2,219 RSF
- > Suite 120: 1.419 RSF
- > Suite 200: 12,228 RSF
- > Suite 210: 3,557 RSF
- > Suite 220: 3.779 RSF
- > Suite 230: 2,668 RSF
- > Second Floor: 22.232 RSF
- > Suite 300: 22,500 RSF
- > Suite 450: 1,740 RSF
- > Suite 500: 21,947 RSF (available 8/1/2018)