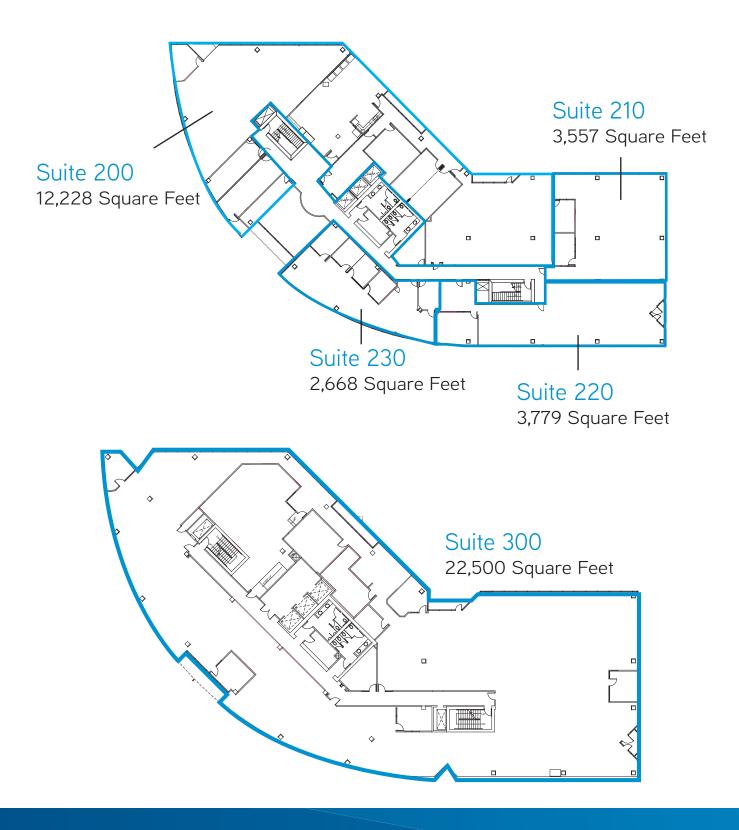

# Available Space

- > Suite 100: 2,500 RSF
- > Suite 101: 2,219 RSF
- > Suite 120: 1.419 RSF
- > Suite 200: 12,228 RSF
- > Suite 210: 3,557 RSF
- > Suite 220: 3.779 RSF
- > Suite 230: 2,668 RSF
- > Second Floor: 22.232 RSF
- > Suite 300: 22,500 RSF
- > Suite 450: 1,740 RSF
- > Suite 500: 21,947 RSF (available 8/1/2018)

# Entire 2nd Floor

22,232 Square Feet