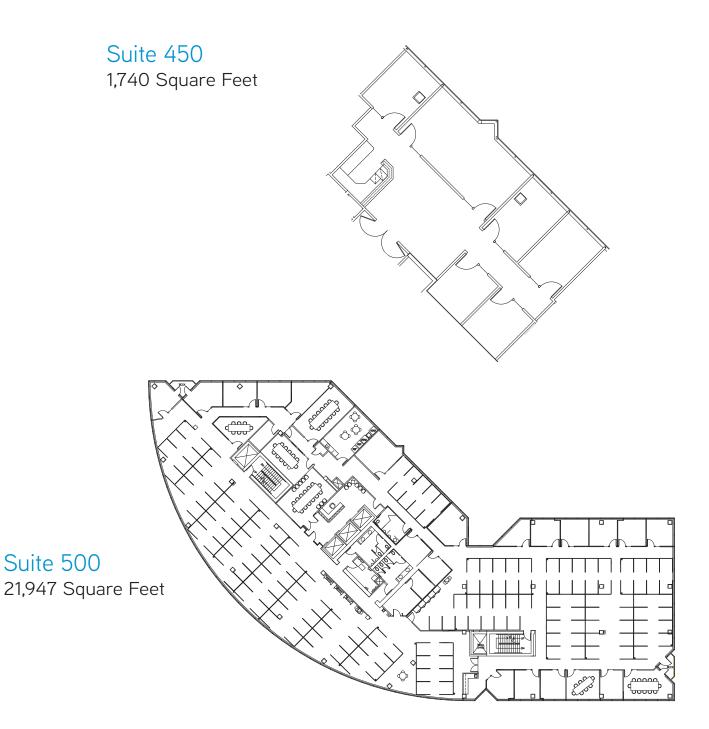

# Available Space

- > Suite 100: 2,500 RSF
- > Suite 101: 2,219 RSF
- > Suite 120: 1.419 RSF
- > Suite 200: 12,228 RSF
- > Suite 210: 3,557 RSF
- > Suite 220: 3.779 RSF
- > Suite 230: 2,668 RSF
- > Second Floor: 22.232 RSF
- > Suite 300: 22,500 RSF
- > Suite 450: 1,740 RSF
- > Suite 500: 21,947 RSF (available 8/1/2018)

#### FOR LEASE > EVERETT MALL OFFICE PARK III