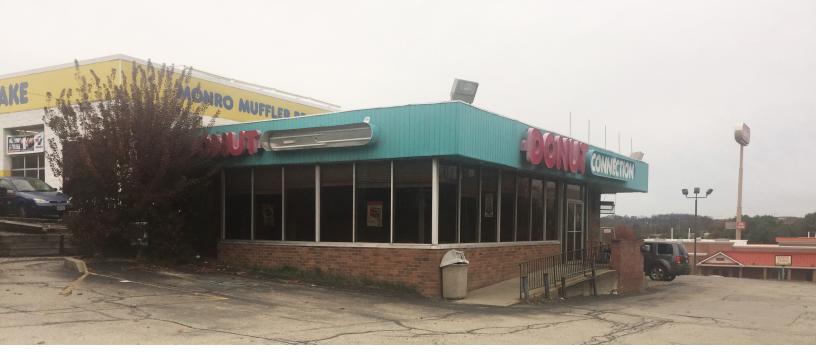

## Property Highlights

- > Building Size: 1,995 square feet
- > Parcel Size: .49 Acres
- > Ceiling Height: 11 feet
- > Zoned: C-2, General Commercial District
- > Tax ID: 120-012-02-02-0003-00
- > 100 feet of frontage along Murtland Avenue

- > 21,820 average daily traffic count
- > Building and pylon signage available
- > Drive-thru
- > Available immediately
- > New roof installed in 2012
- > New mechanicals installed in 2014