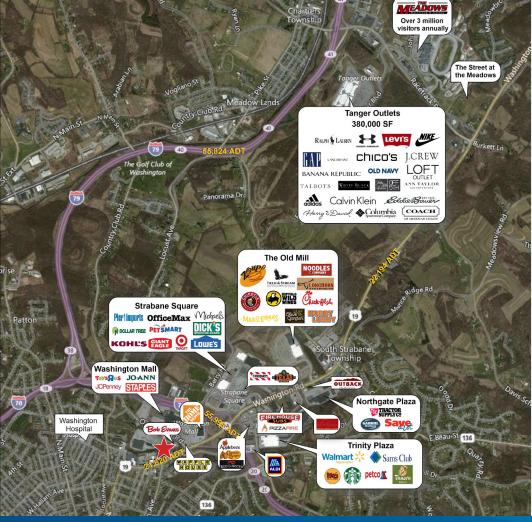

## Demographics

|                    | <u>3 Mile</u> | <u>5 Mile</u> | <u>10 Mile</u> |
|--------------------|---------------|---------------|----------------|
| Population         | 33,883        | 50,101        | 105,227        |
| Households         | 14,823        | 21,819        | 44,528         |
| Avg. HH Income     | \$73,822      | \$75,018      | \$85,518       |
| Daily Demographics | 39,215        | 53,679        | 98,129         |