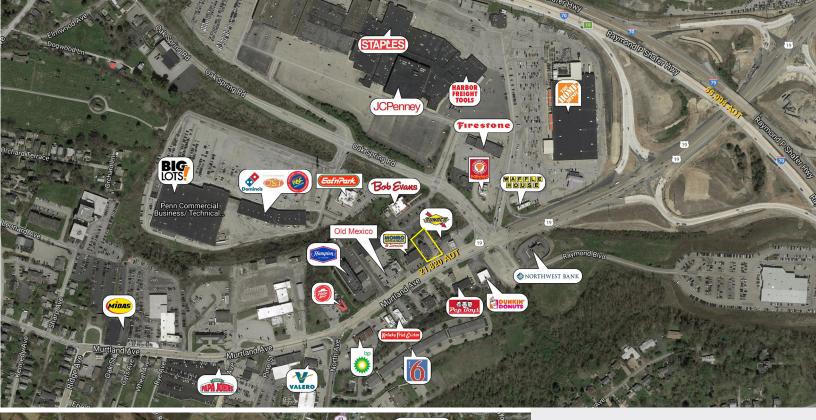

- > 21,820 average daily traffic count
- > Building and pylon signage available
- > Drive-thru
- > Available immediately
- > New roof installed in 2012
- > New mechanicals installed in 2014