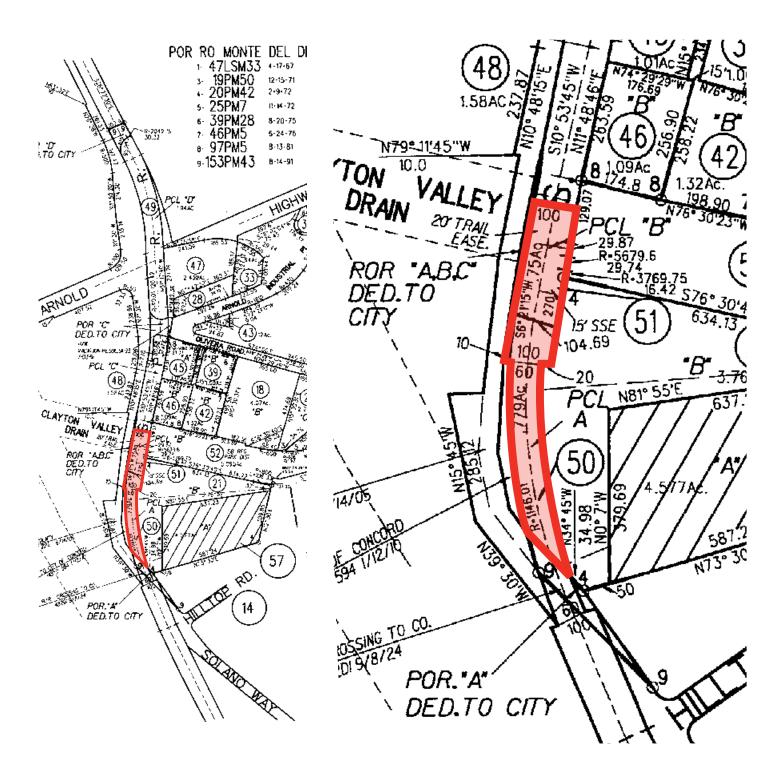

### PROPERTY HIGHLIGHTS

- Owned by: Union Pacific Railroad
- > Parcel Number: 110-130-050-5 110-130-051-3
- County: Contra Costa
- > Current Use: Vacant Land

- > General Plan / Zoning: Business Park (BP) / Office Business Park (OBP)
- > Potential Use: Light Industrial
- > Lot Size: 1.349 Acre Site, Two Parcels
- >\$815,000