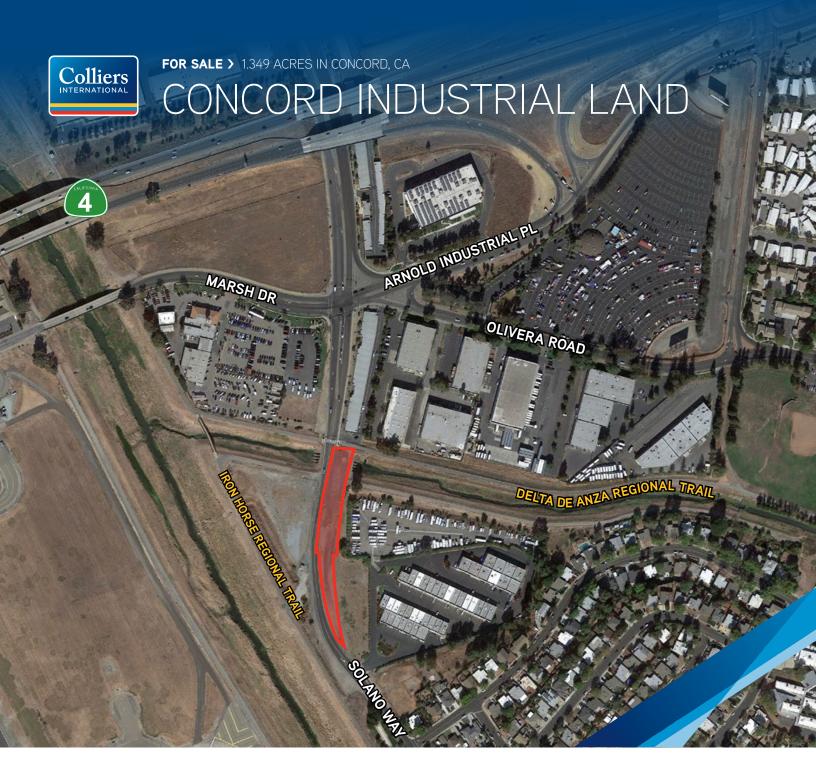

### PROPERTY HIGHLIGHTS

- Owned by: Union Pacific Railroad
- > Parcel Number: 110-130-050-5 110-130-051-3
- County: Contra Costa
- > Current Use: Vacant Land

- > General Plan / Zoning: Business Park (BP) / Office Business Park (OBP)
- > Potential Use: Light Industrial
- > Lot Size: 1.349 Acre Site, Two Parcels
- >\$815,000

# CONCORD INDUSTRIAL LAND