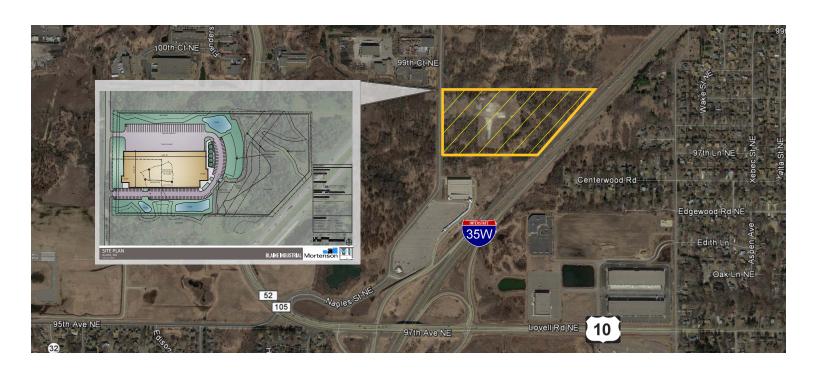

### **Address**

9859 Naples Street NE Blaine, MN

## **Amenities**

- > Full visibility to I-35W
- Corporate setting
- > Direct access off 95th Ave to I-35W
- > Area hotels and restaurants
- > Mortenson design-build

## **Highlights**

- > Contiguous to Metro Park N Ride
- > Full visibility to I-35W
- > Corporate presence
- > 24' 32' clear height
- > Potential Outside storage/Ample trailer storage
- > City relocation Incentives available
- > Wooded setting
- > Up to 43 trailer storage