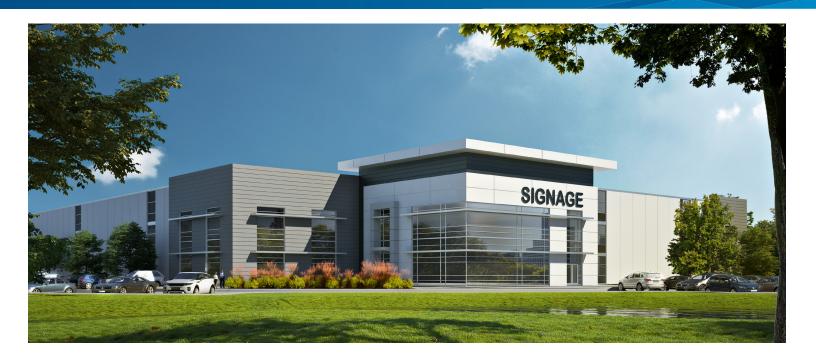

# **Building Size**

> 120,000 sf total

### **Year Built**

> BTS - new construction

# **Clear Height**

> 24' - 32' with sprinkler