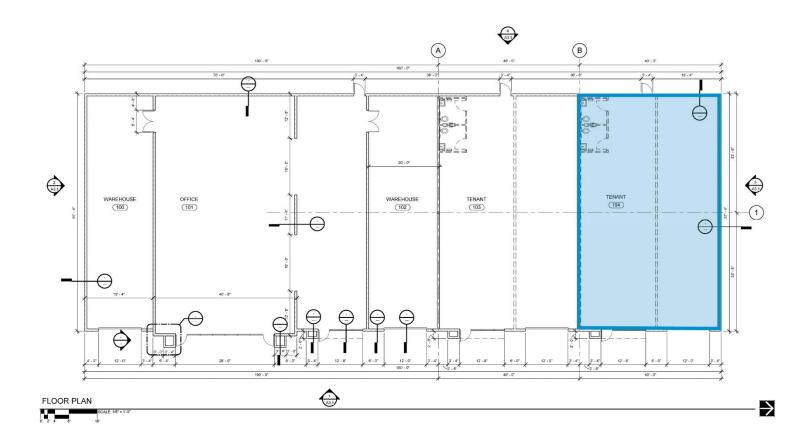

construction flex building with up to 2,680 square feet available. Located off I-80 in the I-80 Gateway Business Park. Centrally located in Omaha.

Suite 101 has a separate entrance.

Information furnished is from sources deemed reliable, but is not guaranteed by Colliers International, or its agents, and is subject to change, corrections, errors and omissions, prior sales, or withdrawls without notice.

#### Contact us

AGENT: Nathan Greteman AGENT: Charles McNeil +1 402 763 1743

+1 402 763 1723 Omaha, NE Omaha, NE

Nathan Greteman@colliers.com Charles.McNeil@colliers.com **COLLIERS** 

www.colliers.com

## 5920 SOUTH 118<sup>TH</sup> CIRCLE OMAHA, NE 68137



#### Floor plan

Suite 101 - 800 SF



#### Contact us

# 5920 SOUTH 118<sup>TH</sup> CIRCLE OMAHA, NE 68137



#### Site plan



#### Contact us

FOR LEASE > INDUSTRIAL SPACE

### 5920 SOUTH 118<sup>TH</sup> CIRCLE

OMAHA, NE 68137



**Aerial** 



#### Contact us