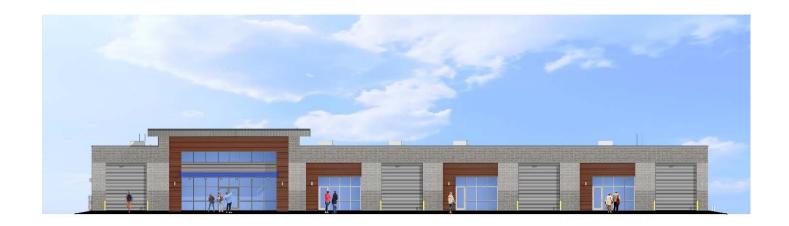

#### Overview

New construction flex building with up to 2,680 square feet available. Located off I-80 in the I-80 Gateway Business Park. Centrally located in Omaha.

Suite 101 has a separate entrance.

Information furnished is from sources deemed reliable, but is not guaranteed by Colliers International, or its agents, and is subject to change, corrections, errors and omissions, prior sales, or withdrawls without notice.