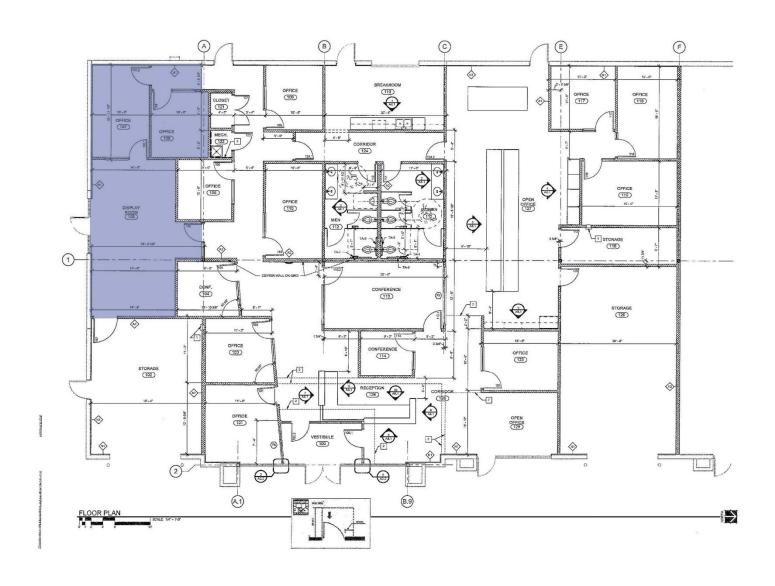

llowance: Negotiable

Rent Escalator: 3% annual

Lease Form: Landlord's

#### Overview

New construction flex building with up to 2,680 square feet available. Located off I-80 in the I-80 Gateway Business Park. Centrally located in Omaha.

Suite 101 has a separate entrance.

Information furnished is from sources deemed reliable, but is not guaranteed by Colliers International, or its agents, and is subject to change, corrections, errors and omissions, prior sales, or withdrawls without notice.

#### Contact us

AGENT: Nathan Greteman AGENT: Charles McNeil +1 402 763 1743

+1 402 763 1723 Omaha, NE Omaha, NE

Nathan Greteman@colliers.com Charles.McNeil@colliers.com **COLLIERS** 

www.colliers.com

## 5920 SOUTH 118<sup>TH</sup> CIRCLE OMAHA, NE 68137



#### Floor plan

Suite 101 - 800 SF



#### Contact us

# 5920 SOUTH 118<sup>TH</sup> CIRCLE OMAHA, NE 68137



#### Site plan



#### Contact us

FOR LEASE > INDUSTRIAL SPACE

### 5920 SOUTH 118<sup>TH</sup> CIRCLE

OMAHA, NE 68137



**Aerial** 



#### Contact us