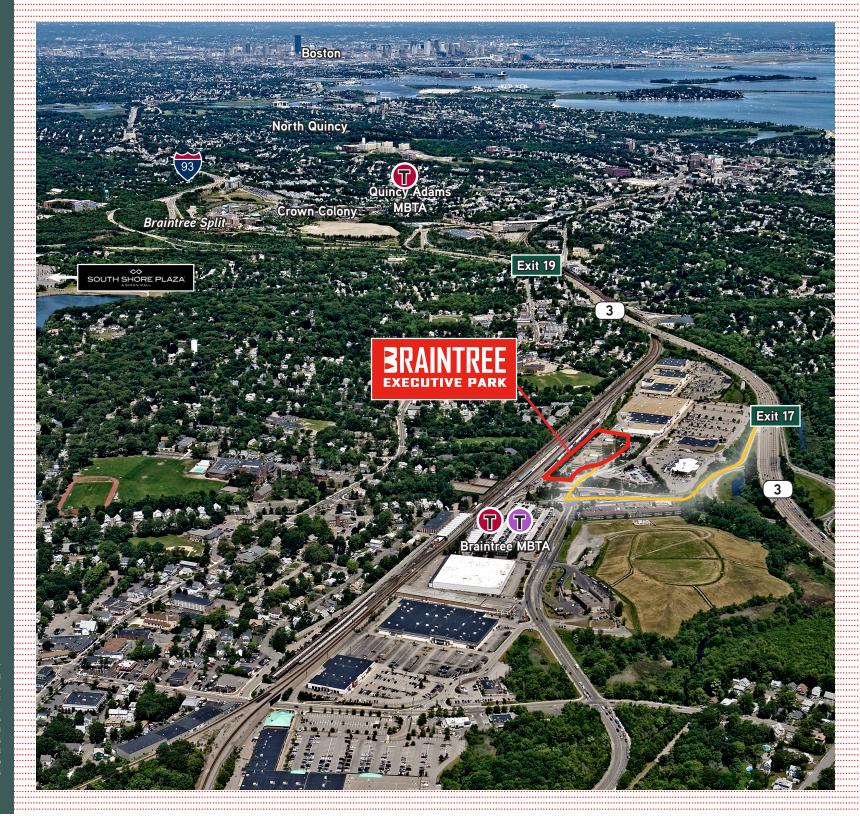

## Walking Distance to MBTA Red Line and Commuter Rail

- The property line directly abuts the Red Line and Commuter rail stops providing easy access to public transportation
  - Redline (commuting times)
    - North Quincy: 10 minutes
    - South Station: 25 minutes
    - Kendall Square: 35 minutes
  - Alewife: 50 minutes

- Plymouth/Kingston Commuter Rail
  - South Station: 20 minutes
  - Plymouth/Kingston: 60 minutes
- Middleboro/Lakeville Commuter Rail
  - South Station: 20 minutes
  - Middleboro/Lakeville: 35 minutes