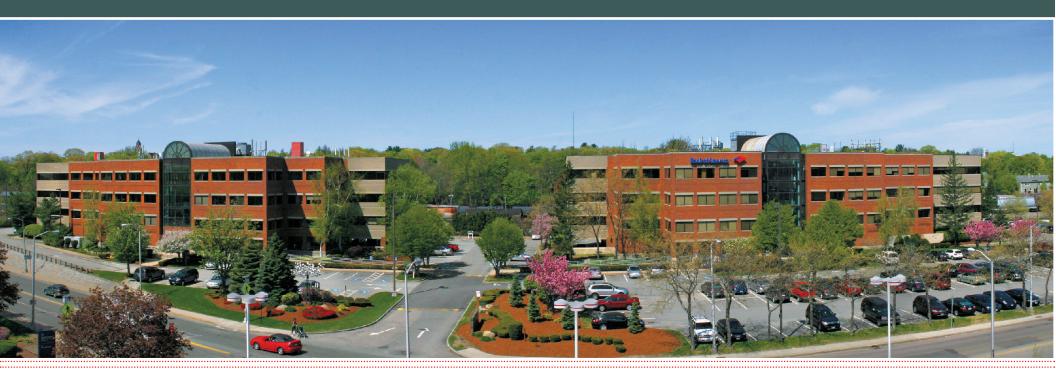

- Completely Renovated Lobby & Common Area
- Covered Parking
- Walking Distance to MBTA Red Line and Commuter Rail



## FIRST CLASS OFFICE SPACE FOR LEASE









## PROPERTY HIGHLIGHTS

#### Completely Renovated Lobbies & Common Area

• \$1.5 million in capital improvements made to the building that included lobbies, bathrooms, common areas, and base building work.



New, on-site healthy vending amenity, providing fresh snack and meal options to tenants.

## Covered Parking

Extensive covered parking with direct access into each building. In addition the parking ratio at the property is 3.5 spaces per 1000 SF.

## Walking Distance to MBTA Red Line and Commuter Rail

- The property line directly abuts the Red Line and Commuter rail stops providing easy access to public transportation
  - Redline (commuting times)
    - North Quincy: 10 minutes
    - South Station: 25 minutes
    - Kendall Square: 35