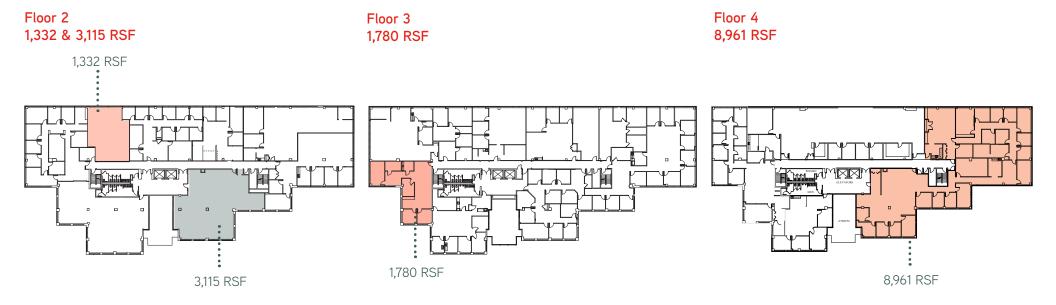

ered Parking

Extensive covered parking with direct access into each building. In addition the parking ratio at the property is 3.5 spaces per 1000 SF.

## Walking Distance to MBTA Red Line and Commuter Rail

- The property line directly abuts the Red Line and Commuter rail stops providing easy access to public transportation
  - Redline (commuting times)
    - North Quincy: 10 minutes
    - South Station: 25 minutes
    - Kendall Square: 35 minutes
  - Alewife: 50 minutes

- Plymouth/Kingston Commuter Rail
  - South Station: 20 minutes
  - Plymouth/Kingston: 60 minutes
- Middleboro/Lakeville Commuter Rail
  - South Station: 20 minutes
  - Middleboro/Lakeville: 35 minutes

## **AMENITIES**









## FLEXIBILITY TO ACCOMMODATE TENANTS OF VARYING SIZES

## 100 Grossman



## 150 Grossman



# **BRAINTREE**EXECUTIVE PARK

FOR MORE INFORMATION,
PLEASE CONTACT

David Goodhue 617 330 8082 david.goodhue@colliers.com

Stephen Woelfel, Jr.
617 330 8168
stephen.woelfeljr@colliers.com

John Real 617 330 8096 john.real@colliers.com



160 Federal Street, Boston, MA 02110 www.colliers.com/boston

#### ALBANY ROAD

REAL ESTATE PARTNERS

This document has been prepared by Colliers International for advertising and general information only. Colliers Internation makes no guarantees, representations or warranties of any kind expressed or implied, regarding the information including, but not limited to, warranties of content, accuracy and reliability Any interested party should undertake their own inquiries as to the accuracy of the information. Colliers International excludes unequivocally