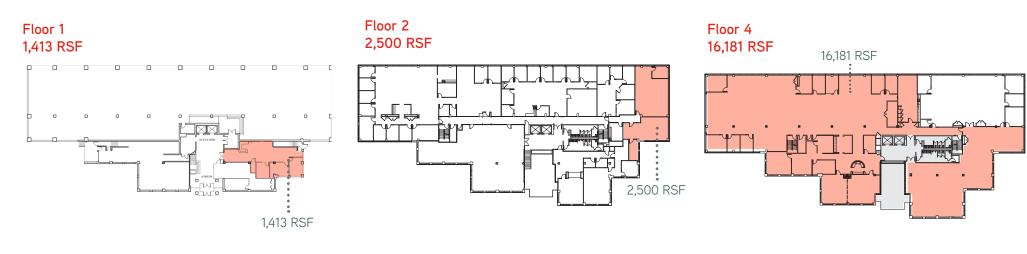

to tenants.

## Covered Parking

Extensive covered parking with direct access into each building. In addition the parking ratio at the property is 3.5 spaces per 1000 SF.

## Walking Distance to MBTA Red Line and Commuter Rail

- The property line directly abuts the Red Line and Commuter rail stops providing easy access to public transportation
  - Redline (commuting times)
    - North Quincy: 10 minutes
    - South Station: 25 minutes
    - Kendall Square: 35 minutes
  - Alewife: 50 minutes

- Plymouth/Kingston Commuter Rail
  - South Station: 20 minutes
  - Plymouth/Kingston: 60 minutes
- Middleboro/Lakeville Commuter Rail
  - South Station: 20 minutes
  - Middleboro/Lakeville: 35 minutes

## **AMENITIES**









## FLEXIBILITY TO ACCOMMODATE TENANTS OF VARYING SIZES

## 100 Grossman



## 150 Grossman



# **BRAINTREE**EXECUTIVE PARK

FOR MORE INFORMATION,
PLEASE CONTACT

David Goodhue 617 330 8082 david.goodhue@colliers.com

Stephen Woelfel, Jr.
617 330 8168
stephen.woelfeljr@colliers.com

John Real 617 330 8096 john.real@colliers.com



160 Federal Street, Boston, MA 02110 www.colliers.com/boston

#### ALBANY ROAD

REAL ESTATE PARTNERS

This document has been prepared by Colliers International for advertising and general information only. Colliers Internation makes no guarantees, representations or warranties of any kind expressed or implied, regarding the information including, but not limited to, warranties of content, accuracy and reliability Any interested party should undertake their own inquiries as to the accuracy of the information. Colliers International exc