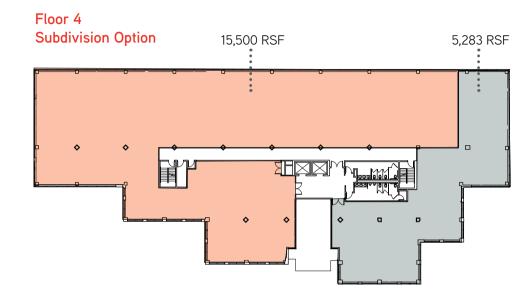

red Parking

• Extensive covered parking with direct access into each building. In addition the parking ratio at the property is 3.5 spaces per 1000 SF.

#### Walking Distance to MBTA Red Line and Commuter Rail

- The property line directly abuts the Red Line and Commuter rail stops providing easy access to public transportation
  - Redline (commuting times)
    - North Quincy: 10 minutes
    - South Station: 25 minutes
    - Kendall Square: 35 minutes
    - Alewife: 50 minutes

- Plymouth/Kingston Commuter Rail
  - South Station: 20 minutes
  - Plymouth/Kingston: 60 minutes
- Middleboro/Lakeville Commuter Rail
  - South Station: 20 minutes
  - Middleboro/Lakeville: 35 minutes



## FLEXIBILITY TO ACCOMMODATE TENANTS OF VARYING SIZES

#### 100 Grossman



#### 150 Grossman



1,332 RSF





Floor 3 833 & 1,780 & 1,743 RSF



#### BRAINTREE EXECUTIVE PARK

#### FOR MORE INFORMATION, Please contact

David Goodhue 617 330 8082 david.goodhue@colliers.com

Stephen Waelfel, Jr. 617 330 8168 stephen.woelfeljr@colliers.com



160 Federal Street, Boston, MA 02110 www.colliers.com/boston



This document has been prepared by Colliers International for advertising and general information only. Colliers International makes no guarantees, representations or warranties of any kind, expressed or implied, regarding the information including, but not limited to, warranties of content, accuracy and reliability. Any interested party should undertake their own inquiries as to the accuracy of the information. Colliers International excludes unequivocally all inferred or implied terms, condition