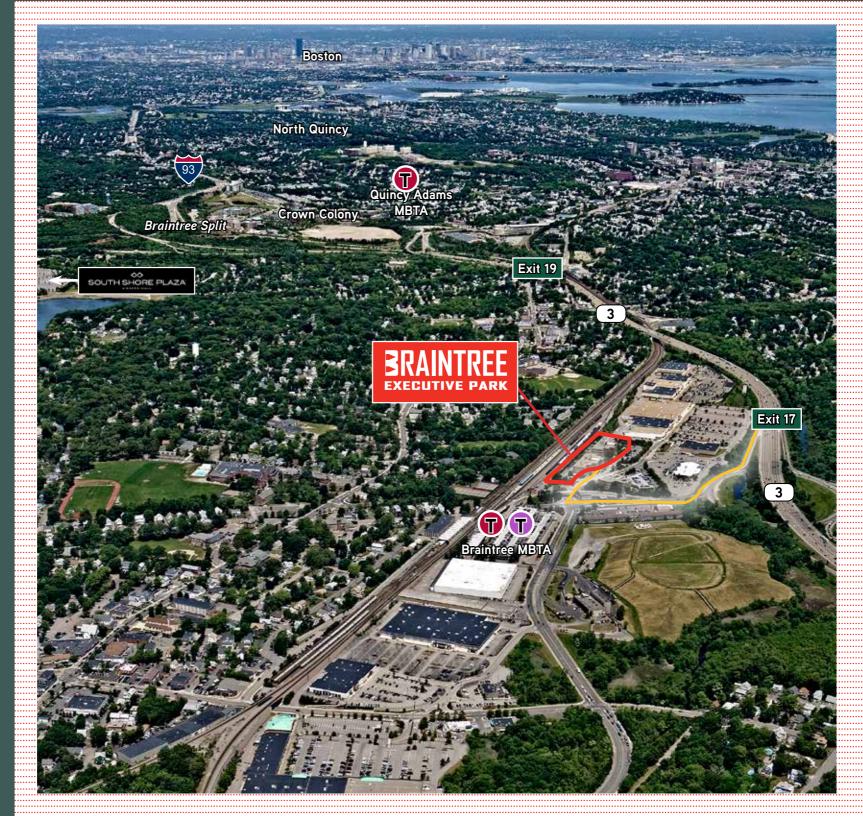

#### Walking Distance to MBTA Red Line and Commuter Rail

- The property line directly abuts the Red Line and Commuter rail stops providing easy access to public transportation
  - Redline (commuting times)
    - North Quincy: 10 minutes
    - South Station: 25 minutes
    - Kendall Square: 35 minutes
    - Alewife: 50 minutes

- Plymouth/Kingston Commuter Rail
  - South Station: 20 minutes
  - Plymouth/Kingston: 60 minutes
- Middleboro/Lakeville Commuter Rail
  - South Station: 20 minutes
  - Middleboro/Lakeville: 35 minutes