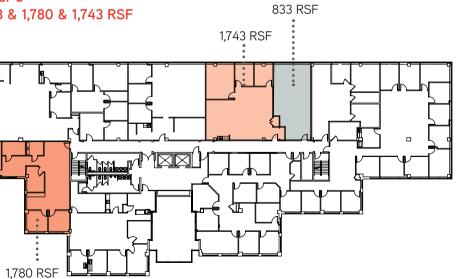

## FLEXIBILITY TO ACCOMMODATE TENANTS OF VARYING SIZES

#### 150 Grossman

1,332 RSF

Floor 3 833 & 1,780 & 1,743 RSF