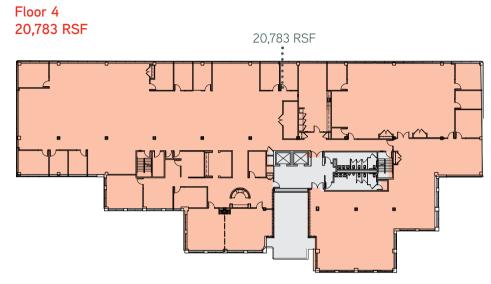

meal options to tenants.

#### Covered Parking

• Extensive covered parking with direct access into each building. In addition the parking ratio at the property is 3.5 spaces per 1000 SF.

#### Walking Distance to MBTA Red Line and Commuter Rail

- The property line directly abuts the Red Line and Commuter rail stops providing easy access to public transportation
  - Redline (commuting times)
    - North Quincy: 10 minutes
    - South Station: 25 minutes
    - Kendall Square: 35 minutes
    - Alewife: 50 minutes

- Plymouth/Kingston Commuter Rail
  - South Station: 20 minutes
  - Plymouth/Kingston: 60 minutes
- Middleboro/Lakeville Commuter Rail
  - South Station: 20 minutes
  - Middleboro/Lakeville: 35 minutes



## FLEXIBILITY TO ACCOMMODATE TENANTS OF VARYING SIZES

#### 100 Grossman



#### 150 Grossman



1,332 RSF





Floor 3 833 & 1,780 & 1,743 RSF



#### BRAINTREE EXECUTIVE PARK

#### FOR MORE INFORMATION, Please contact

David Goodhue 617 330 8082 david.goodhue@colliers.com

Stephen Waelfel, Jr. 617 330 8168 stephen.woelfeljr@colliers.com



160 Federal Street, Boston, MA 02110 www.colliers.com/boston



This document has been prepared by Colliers International for advertising and general information only. Colliers International makes no guarantees, representations or warranties of any kind, expressed or implied, regarding the information including, but not limited to, warranties of content, accuracy and reliability. Any interested party should undertake their own inquiries as to the accuracy of the information. Colliers International excludes unequivocally all