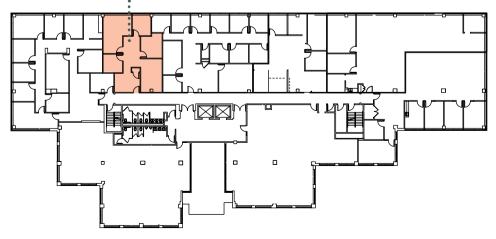

#### 100 Grossman

#### 150 Grossman

1,332 RSF

Floor 3 833 & 1,780 & 1,743 RSF