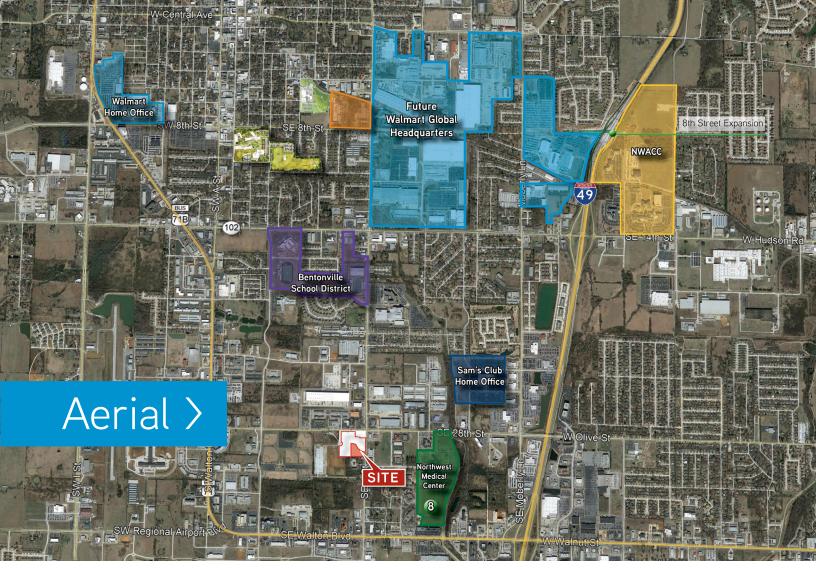

## **FEATURES**

Additional 5.49 acres available, totaling 7.85

Less than 2.0 miles to the new Walmart Global HQ

Utilities on site, leveled and curbed

\$720,000 (\$7.00 PSF)

great location.

Pat Morrison
Brokerage | Arkansas