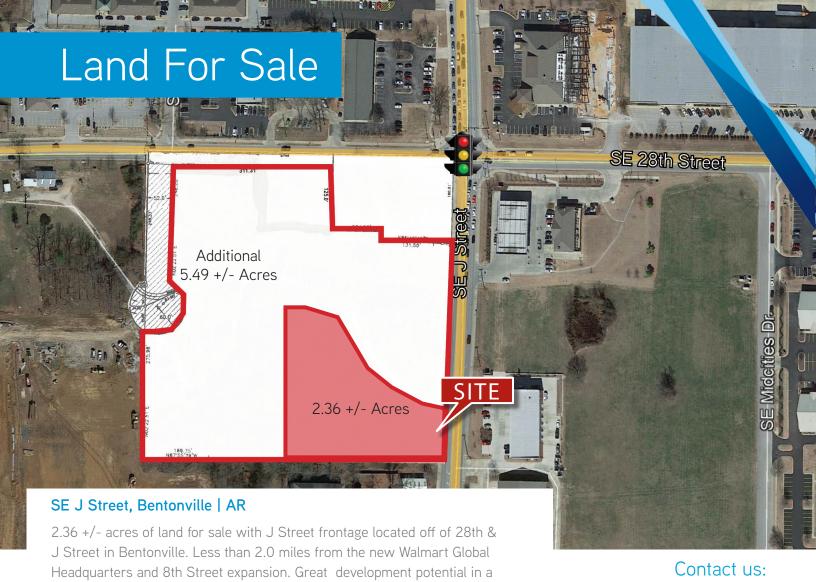

## **FEATURES**

Additional 5.49 acres available, totaling 7.85

Less than 2.0 miles to the new Walmart Global HQ

Utilities on site, leveled and curbed

\$720,000 (\$7.00 PSF)

great location.

Pat Morrison
Brokerage | Arkansas