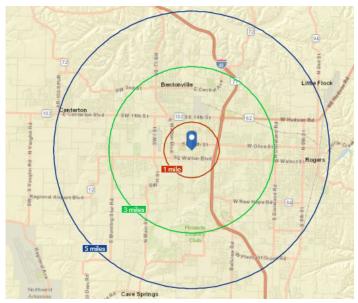

## Area Demographics

|                                             | 1 Mile   | 3 Mile   | 5 Mile   |
|---------------------------------------------|----------|----------|----------|
| Population<br>(2017)                        | 3,408    | 45,443   | 104,268  |
| Projected Population (2022)                 | 3,733    | 50,851   | 117,666  |
| Average Household<br>Income<br>(2017)       | \$70,316 | \$82,109 | \$86,136 |
| Proj. Average<br>Household Income<br>(2022) | \$80,973 | \$92,906 | \$97,025 |
| Households<br>(2017)                        | 1,546    | 17,783   | 38,433   |