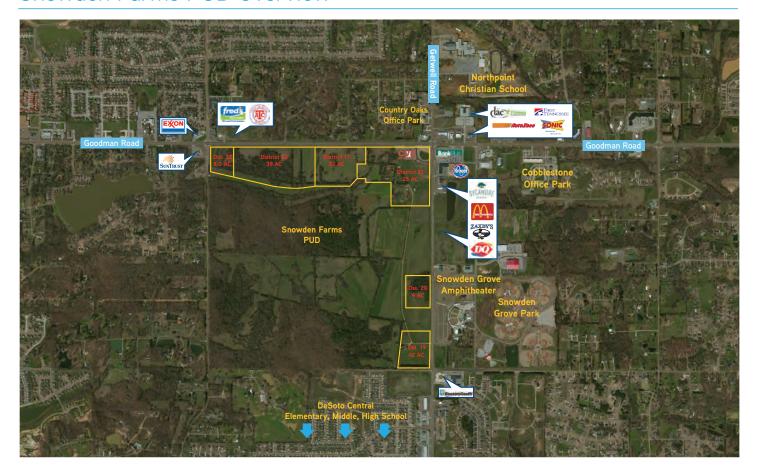

#### Snowden Farms PUD

610 acre development will include:

- > 516 acres of residential and greenway
- > 1,154 total dwelling units
  - 695 single family detached
  - 459 attached dwellings
- > 28% of Snowden Farms is greenway

#### Snowden Farms PUD Overview

This property is located near the southwest corner of Goodman and Getwell Road, approximately three miles from Interstate 55 and two miles west of the newly developed Target at Goodman and Pleasant Hill. The Memphis International Airport and FedEx Hub are approximately six miles from this site.

It is positioned one-half mile from the award winning and nation's largest youth baseball complex at Snowden Grove Park, bringing an economic impact of more than \$7 million. Additional attractions inside the park include Snowden Grove Amphitheater, the Mid-South's newest outdoor venue with a 6,000 seat capacity, and the BancorpSouth Sports Complex, offering indoor training for baseball and soccer.