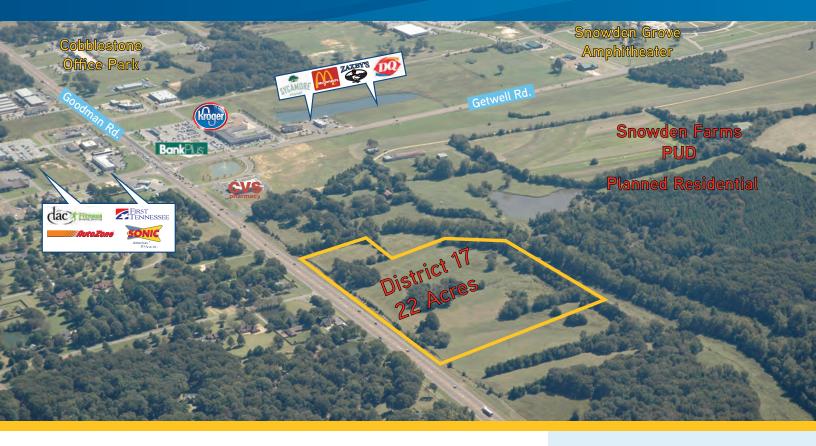

#### FOR SALE OR LEASE > DISTRICT 17 WITH 22 ACRES

## **Property Features**

- > District 17 available with 22 acres
- > Retail/Office development opportunity
- > Located near the entrance to Snowden Grove Park

#### Snowden Farms PUD Overview

This property is located near the southwest corner of Goodman and Getwell Road, approximately three miles from Interstate 55 and two miles west of the newly developed Target at Goodman and Pleasant Hill. The Memphis International Airport and FedEx Hub are approximately six miles from this site.

It is positioned one-half mile from the award winning and nation's largest youth baseball complex at Snowden Grove Park, bringing an economic impact of more than \$7 million. Additional attractions inside the park include Snowden Grove Amphitheater, the Mid-South's newest outdoor venue with a 6,000 seat capacity, and the BancorpSouth Sports Complex, offering indoor training for baseball and soccer.