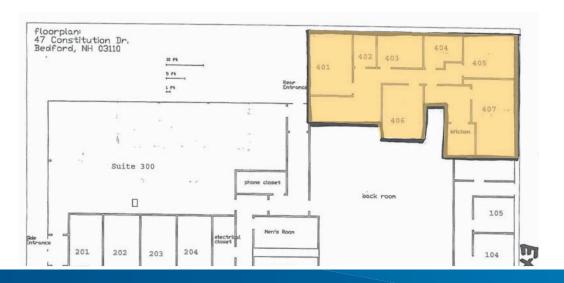

# Snapshot > Office Space

Building Type Class A office

Year Built 1980

Total Building SF 11,661±

Available SF 1,900±

Utilities Municipal water & sewer

Natural gas

Zoning Office