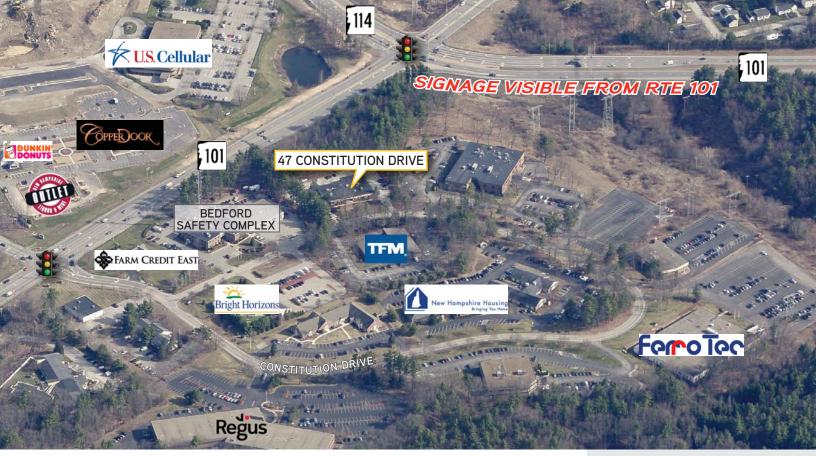

## Property Highlights

- > Professionally managed building located in a beautiful, suburban office campus setting
- > Great location and signage opportunity visible from Route 101
- > Turnkey delivery available
- > Fully sprinklered
- > Plenty of on-site parking at 5 spaces per 1,000 SF of occupied space
- > Office park neighbors include daycare, The Copper Door, Bedford Village Inn and more