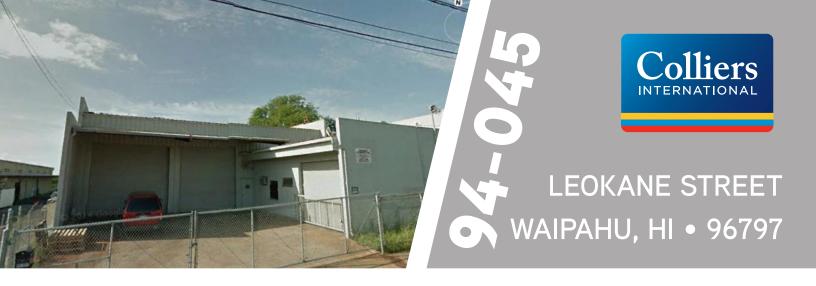

## INDUSTRIAL WAREHOUSE > FOR SALE

## **Property Highlights**

TMK No.: 1-9-4-48-14

Zoning: I-2 Intensive Industrial

Tenure: Fee simpl

Land Size: 5,639 SF

bulluling Size: 4,433 Si

Price: \$1.1 millior

Features & Benefits: > Three roll-up doors

## **Property Description**

Excellent opportunity to own a fee simple warehouse with 4,435 square feet of space located on 5,639 square feet of land. Building includes 3,316 square feet of ground floor warehouse with two bathrooms, storage closet, heavy power, and air conditioned offices. Upstairs concrete mezzanine has 770 square feet of open space with 350 square feet of new office. Covered outdoor area provides more storage space. The open layout of this well maintained warehouse could support many types of businesses. Easy access to H1 and the rapidly growing communities of Ewa Beach, Waipahu, Kapolei, and Kunia.