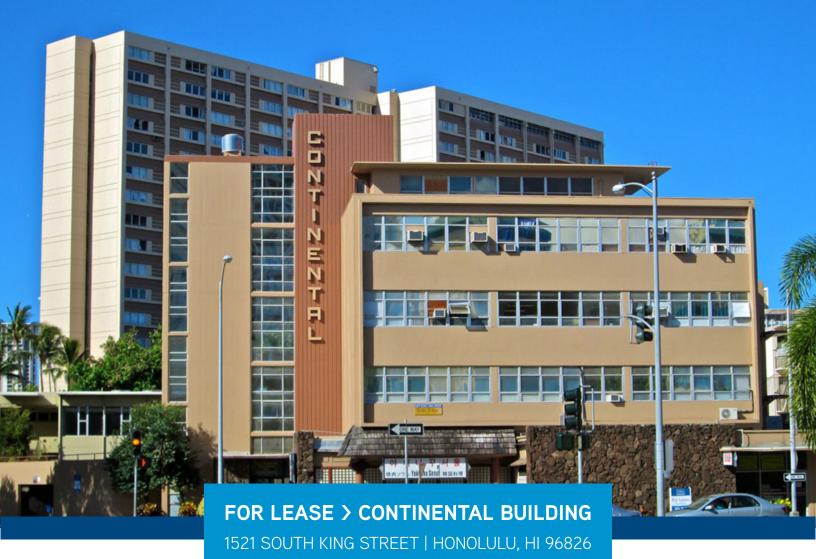

## PROPERTY DESCRIPTION

Medical or office space on highly visible corner of King Street and Kalakaua Avenue. Private bathroom in suite. Plenty of free customer parking, plus secure tenant parking. Great value for small business.

## LOCATION DESCRIPTION

Great location between the Central Business District and Waikiki. Located on a bus line.

## **PROPERTY DETAILS**

| Address:            | 1521 S. King Street                                                             |
|---------------------|---------------------------------------------------------------------------------|
| Area:               | King                                                                            |
| TMK:                | (1)2-3-19-1 (portion of)                                                        |
| Available Space:    | Suite 305 (480 SF) - Available 7/1/17                                           |
| Base Rent:          | \$1.45 PSF/Mo                                                                   |
| Operating Expenses: | \$1.40 PSF/Mo                                                                   |
| Electricity & A/C:  | Separately metered                                                              |
| Parking:            | Ample free customer parking<br>Secure tenant parking - \$65 per stall per month |