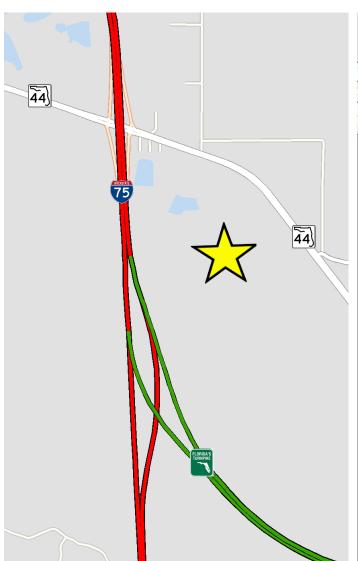

### Overview Maps

#### Features

- Located at the intersection of the Florida Turnpike and Interstate 75
- Totaling over 1.2 million SF
- 24' to 28' minimum clear height
- Dock high or grade level options
- Tilt wall construction
- Exposure on the Florida Turnpike