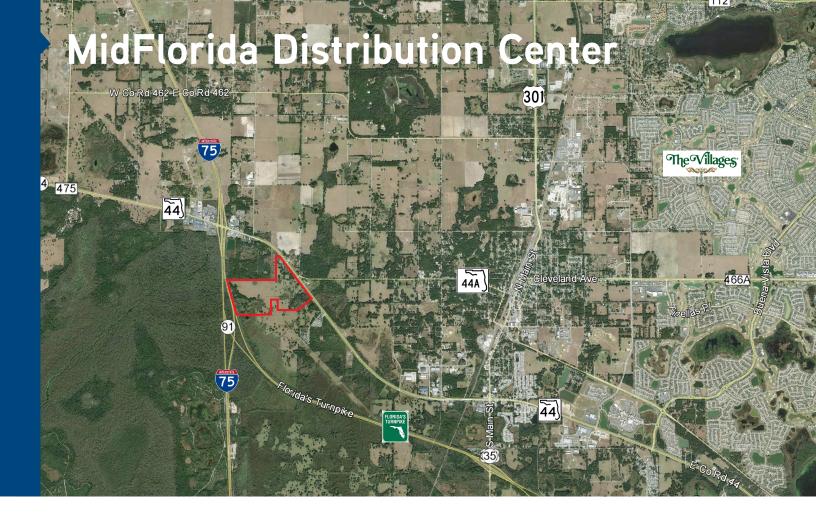

## State Road 44 Wildwood, FL 34785

Colliers International 255 South Orange Avenue Suite 1300 Orlando, FL 32801 407.843.1723

www.colliers.com

MidFlorida Distribution Center is a strategic transportation regional distribution center totaling over  $174\pm$  acres. It is located in Sumter County at the apex of Central Florida's transportation hub. The property consists of multiple rear-load and cross-dock facilities ranging from 50,000 to 188,000 square feet.

#### Features

- Located at the intersection of the Florida Turnpike and Interstate 75
- Totaling over 1.2 million SF
- 24' to 28' minimum clear height
- Dock high or grade level options
- Tilt wall construction
- Exposure on the Florida Turnpike