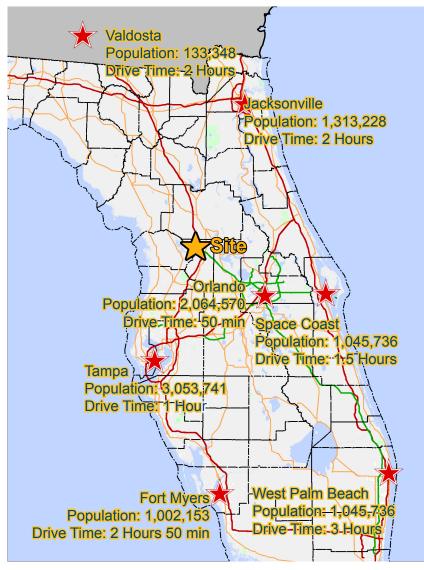

ildwood, FL 34785

Colliers International 255 South Orange Avenue Suite 1300 Orlando, FL 32801 407.843.1723

www.colliers.com



MidFlorida Distribution Center is a strategic transportation regional distribution center totaling over  $174\pm$  acres. It is located in Sumter County at the apex of Central Florida's transportation hub. The property consists of multiple rear-load and cross-dock facilities ranging from 50,000 to 188,000 square feet.

#### Features

- Located at the intersection of the Florida Turnpike and Interstate 75
- Totaling over 1.2 million SF
- 24' to 28' minimum clear height
- Dock high or grade level options
- Tilt wall construction
- Exposure on the Florida Turnpike

Population of 9.6 million within a 4 hour drive time

## Property Site Plan





### Overview Maps





#### Contact Us

DEBORAH MICKLER, SIOR, CCIM MANAGING DIRECTOR 407.362.6161 deborah.mickler@colliers.com DAVID WILSON
ASSOCIATE
407.362.6125
david.wilson@colliers.com

Colliers International 255 South Orange Avenue Suite 1300 Orlando, FL 32801 407.843.1723

www.colliers.com

LEE MORRIS, SIOR, LEED AP MANAGING DIRECTOR 407.362.6175 lee.morris@colliers.com



This document/email has been prepared by Colliers International for advertising and general information only. Colliers International makes no guarantees, representations or warranties of any kind, expressed or implied, regarding the information including, but not limited to, warranties of content, accuracy and reliability. Any interested party should undertake their own inquiries as to the accuracy of the information. Colliers Interna