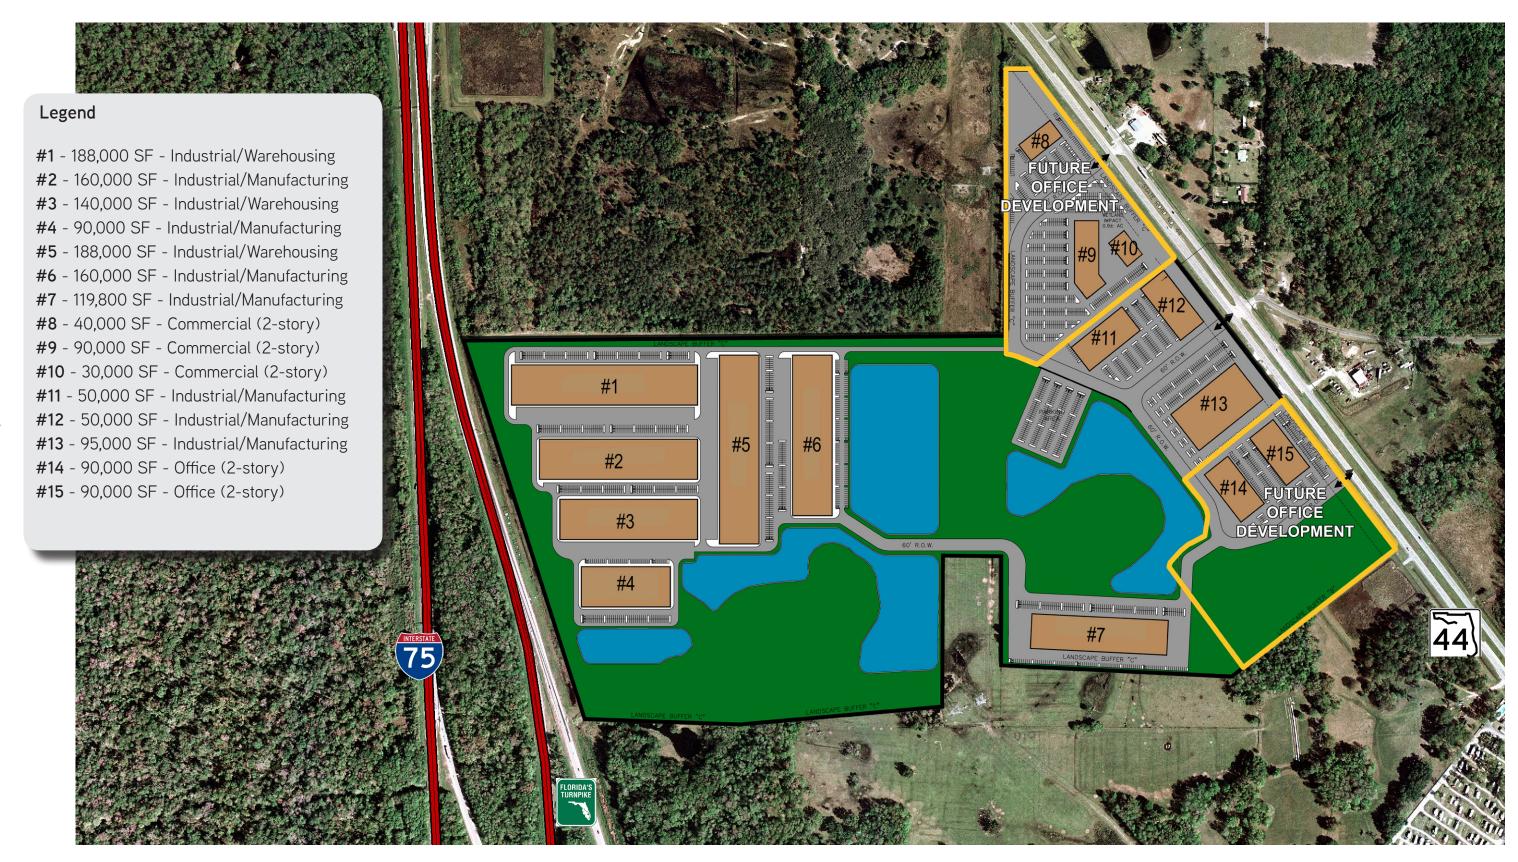

## Property Site Plan

## State Road 44 Wildwood, FL 34785

Colliers International 255 South Orange Avenue Suite 1300 Orlando, FL 32801 407.843.1723

www.colliers.com

MidFlorida Distribution Center is a strategic transportation regional distribution center totaling over  $174\pm$  acres. It is located in Sumter County at the apex of Central Florida's transportation hub. The property consists of multiple rear-load and cross-dock facilities ranging from 50,000 to 188,000 square feet.

#### Features

- Located at the intersection of the Florida Turnpike and Interstate 75
- Totaling over 1.2 million SF
- 24' to 28' minimum clear height
- Dock high or grade level options
- Tilt wall construction
- Exposure on the Florida Turnpike