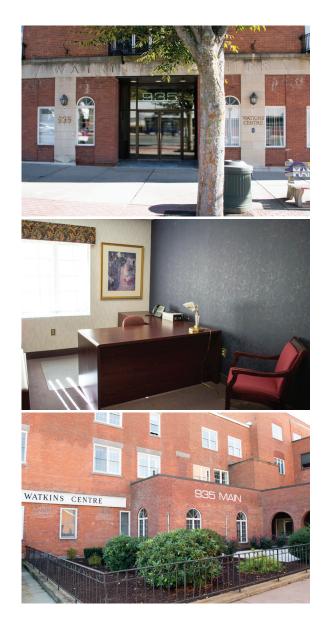

#### 1,466 SF OFFICE CONDO LOCATED IN THE FRONT OF THE BUILDING

Unit C-104 is an 1,466 square foot professional office condominium sold as-is. The furniture may be part of the sale. This condo is located on Level B in the front of the building.