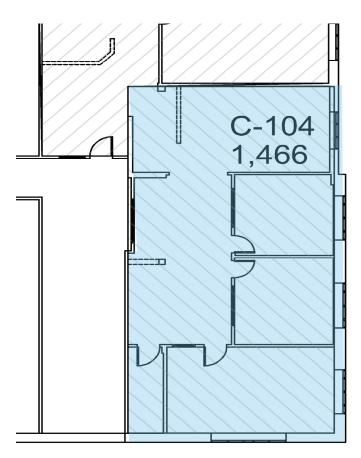

|
| Zoning:     | CBD                                                                                                                                             |
| Parking:    | Ample parking; Adjacent to public parking lot                                                                                                   |
| Directions: | From Hartford, take I-84 East to Exit 59<br>for I-384 East. Take Exit 3 and merge onto<br>CT-83 N/Main Street. The property is on<br>the right. |
| Sale Price: | \$86,500                                                                                                                                        |

### FLOOR PLAN > Unit C-104 Level B





## > Contact Us

BOB PAGANI, SIOR 860 616 4024 Direct 860 983 3949 Cell bob.pagani@colliers.com

#### **RICH ABO**

860 616 4011 Direct 860 712 8605 Cell rich.abo@colliers.com