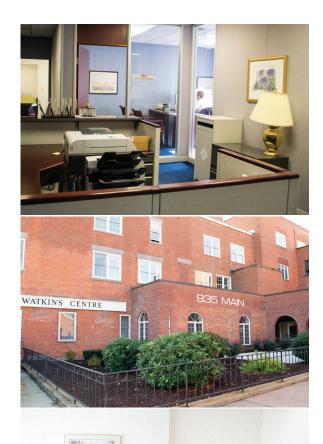

### 6,256 SF OFFICE CONDO

Unit A-101 is a 6,256 square foot professional office condominium sold as-is. The furniture may be part of the sale. This condo is located on Level D.

VIEW ONLINE: www.colliers.com/hartford

## FOR SALE > Unit A-101 Level D

| Address:    | 935 Main Street, Manchester, CT 06040                                                                                                  |
|-------------|----------------------------------------------------------------------------------------------------------------------------------------|
| Total SF:   | 6,256                                                                                                                                  |
| Level:      | D                                                                                                                                      |
| Year Built: | 1921                                                                                                                                   |
| HVAC/Heat:  | Central A/C & Gas-Forced Air Heat                                                                                                      |
| Sprinklers: | Yes; Wet system                                                                                                                        |
| Zoning:     | CBD                                                                                                                                    |
| Parking:    | Ample parking; Adjacent to public parking lot                                                                                          |
| Directions: | From Hartford, take I-84 East to Exit 59 for I-384 East. Take Exit 3 and merge onto CT-83 N/Main Street. The property is on the right. |
| Sale Price: | \$369,100                                                                                                                              |