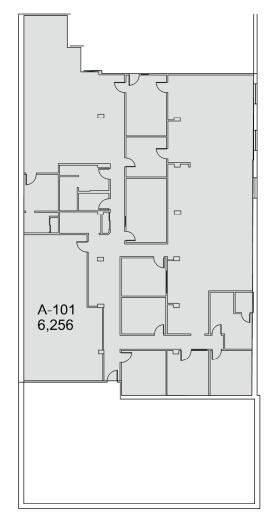

### 6,256 SF OFFICE CONDO

Unit A-101 is a 6,256 square foot professional office condominium sold as-is. The furniture may be part of the sale. This condo is located on Level D.

VIEW ONLINE: www.colliers.com/hartford

## FOR SALE > Unit A-101 Level D

| Address:    | 935 Main Street, Manchester, CT 06040                                                                                                  |
|-------------|----------------------------------------------------------------------------------------------------------------------------------------|
| Total SF:   | 6,256                                                                                                                                  |
| Level:      | D                                                                                                                                      |
| Year Built: | 1921                                                                                                                                   |
| HVAC/Heat:  | Central A/C & Gas-Forced Air Heat                                                                                                      |
| Sprinklers: | Yes; Wet system                                                                                                                        |
| Zoning:     | CBD                                                                                                                                    |
| Parking:    | Ample parking; Adjacent to public parking lot                                                                                          |
| Directions: | From Hartford, take I-84 East to Exit 59 for I-384 East. Take Exit 3 and merge onto CT-83 N/Main Street. The property is on the right. |
| Sale Price: | \$369,100                                                                                                                              |