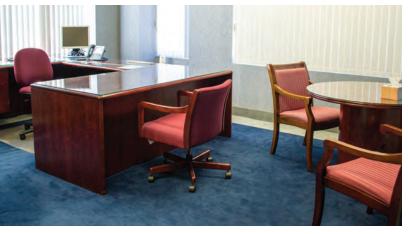

#### 2,046 SF OFFICE CONDO LOCATED IN THE REAR OF THE BUILDING

Unit D-1 is a 2,046 square foot professional office condominium sold as-is. The furniture may be part of the sale. This condo is located on Level E in the rear of the building.