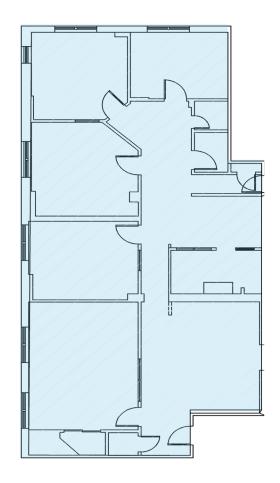

| Sprinklers: | Yes; Wet system                                                                                                                        |
| Zoning:     | CBD                                                                                                                                    |
| Parking:    | Ample parking; Adjacent to public parking lot                                                                                          |
| Directions: | From Hartford, take I-84 East to Exit 59 for I-384 East. Take Exit 3 and merge onto CT-83 N/Main Street. The property is on the right. |
| Sale Price: | \$120,700                                                                                                                              |

## FLOOR PLAN > Unit D-1 Level E









## > Contact Us

## **BOB PAGANI, SIOR**

860 616 4024 Direct 860 983 3949 Cell

bob.pagani@colliers.com

#### **RICH ABO**

860 616 4011 Direct 860 712 8605 Cell rich.abo@colliers.com