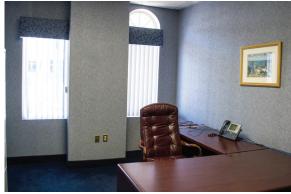

#### 2,046 SF OFFICE CONDO LOCATED IN THE REAR OF THE BUILDING

Unit D-1 is a 2,046 square foot professional office condominium sold as-is. The furniture may be part of the sale. This condo is located on Level E in the rear of the building.