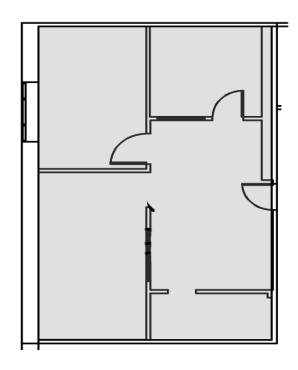

Sprinklers: | Yes; Wet system                                                                                                                        |
| Zoning:     | CBD                                                                                                                                    |
| Parking:    | Ample parking; Adjacent to public parking lot                                                                                          |
| Directions: | From Hartford, take I-84 East to Exit 59 for I-384 East. Take Exit 3 and merge onto CT-83 N/Main Street. The property is on the right. |
| Sale Price: | \$47,500                                                                                                                               |

## FLOOR PLAN > Unit C-102 Level B









## > Contact Us

## **BOB PAGANI, SIOR**

860 616 4024 Direct 860 983 3949 Cell

bob.pagani@colliers.com

#### **RICH ABO**

860 616 4011 Direct 860 712 8605 Cell rich.abo@colliers.com