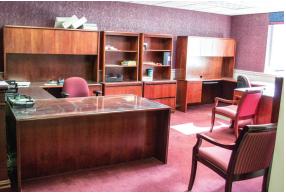

## 1,025 SF OFFICE CONDO LOCATED IN THE FRONT OF THE BUILDING

Unit B-105 is a 1,025 square foot professional office condominium sold as-is. The furniture may be part of the sale. This condo is located on Level C in the front of the building.