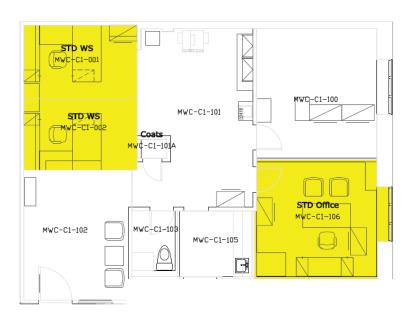

Sprinklers: | Yes; Wet system                                                                                                                        |
| Zoning:     | CBD                                                                                                                                    |
| Parking:    | Ample parking; Adjacent to public parking lot                                                                                          |
| Directions: | From Hartford, take I-84 East to Exit 59 for I-384 East. Take Exit 3 and merge onto CT-83 N/Main Street. The property is on the right. |
| Sale Price: | \$60,500                                                                                                                               |

## FLOOR PLAN > Unit B-105 Level C









### > Contact Us

## **BOB PAGANI, SIOR**

860 616 4024 Direct 860 983 3949 Cell

bob.pagani@colliers.com

#### **RICH ABO**

860 616 4011 Direct 860 712 8605 Cell rich.abo@colliers.com